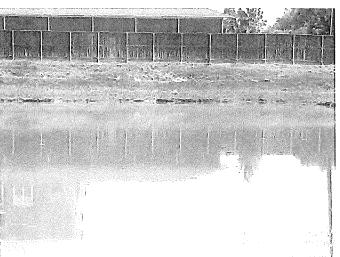

The Board considered the status of West Park Preserve. Mr. Murr presented the attached report and reported that there was no damage to the park after Hurricane Beryl other than fallen tree limbs and some minor fencing damage.

### WEST PARK PRESERVE

- Park took another decent hit from the hurricane two weeks ago. We have cleaned up the majority of the storm damage and made the Park safe. There was one section of fence that a tree fell on that I am assessing whether or not to have repaired or we can straighten out.
- 2. The surfacing under the pavilions has been completed and looks great.
- 3. No vandalism or other issues.
- 4. Discuss maintenance of sidewalks on detention at Saums.
- 5. Parking Lot lights on during the day. Called electrician to check photo cell.