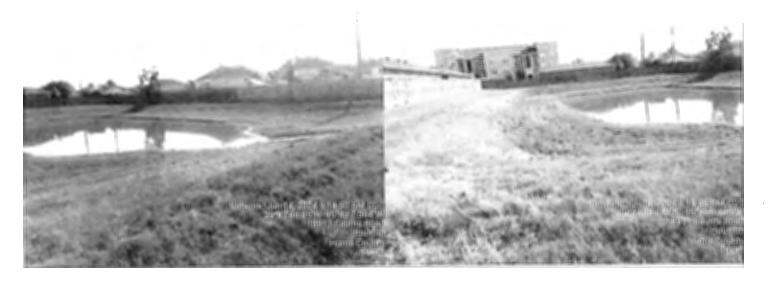

The Board considered the status of West Park Preserve. Mr. Murr presented the attached report and reported that there was no damage to the park after Hurricane Beryl other than fallen tree limbs and some minor fencing damage.

Mr. Murr next reported that the grass adjacent to the sidewalk on Saums has not been getting edged and expressed concern of snakes in the tall grass along the sidewalk. He stated that he will bring a quote for sidewalk edging to the Board's next meeting. He also reported that the pavilion epoxy coating is complete and looks great.

### WEST PARK PRESERVE

- Park took another decent hit from the hurricane two weeks ago. We have cleaned up the majority of the storm damage and made the Park safe. There was one section of fence that a tree fell on that I am assessing whether or not to have repaired or we can straighten out.
- 2. The surfacing under the pavilions has been completed and looks great.
- 3. No vandalism or other issues.
- 4. Discuss maintenance of sidewalks on detention at Saums.
- 5. Parking Lot lights on during the day. Called electrician to check photo cell.