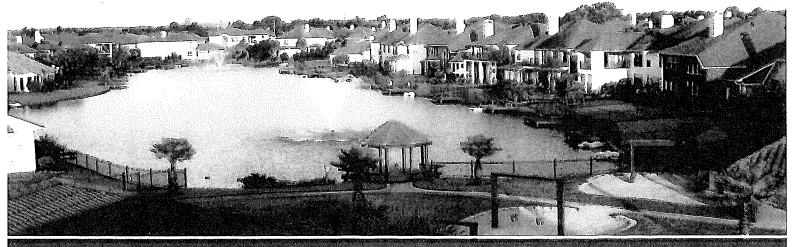

The Board considered the status of West Park Preserve. Mr. Murr presented the attached report and reported that there was no damage to the park after Hurricane Beryl other than fallen tree limbs and some minor fencing damage.

### WEST PARK PRESERVE

- Park took another decent hit from the hurricane two weeks ago. We have cleaned up the majority of the storm damage and made the Park safe. There was one section of fence that a tree fell on that I am assessing whether or not to have repaired or we can straighten out.
- 2. The surfacing under the pavilions has been completed and looks great.
- 3. No vandalism or other issues.
- 4. Discuss maintenance of sidewalks on detention at Saums.
- 5. Parking Lot lights on during the day. Called electrician to check photo cell.