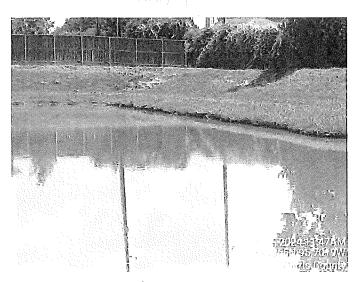

The Board considered the status of West Park Preserve. Mr. Murr presented the attached report and reported that there was no damage to the park after Hurricane Beryl other than fallen tree limbs and some minor fencing damage.

### WEST PARK PRESERVE

- Park took another decent hit from the hurricane two weeks ago. We have cleaned up the majority of the storm damage and made the Park safe. There was one section of fence that a tree fell on that I am assessing whether or not to have repaired or we can straighten out.
- 2. The surfacing under the pavilions has been completed and looks great.
- 3. No vandalism or other issues.
- 4. Discuss maintenance of sidewalks on detention at Saums.
- 5. Parking Lot lights on during the day. Called electrician to check photo cell.