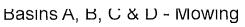

The Board considered the status of West Park Preserve. Mr. Murr presented the attached report and reported that there was no damage to the park after Hurricane Beryl other than fallen tree limbs and some minor fencing damage.

Mr. Murr next reported that the grass adjacent to the sidewalk on Saums has not been getting edged and expressed concern of snakes in the tall grass along the sidewalk. He stated that he will bring a quote for sidewalk edging to the Board's next meeting. He also reported that the pavilion epoxy coating is complete and looks great.

### WEST PARK PRESERVE

- Park took another decent hit from the hurricane two weeks ago. We have cleaned up the majority of the storm damage and made the Park safe. There was one section of fence that a tree fell on that I am assessing whether or not to have repaired or we can straighten out.
- 2. The surfacing under the pavilions has been completed and looks great.
- 3. No vandalism or other issues.
- 4. Discuss maintenance of sidewalks on detention at Saums.
- 5. Parking Lot lights on during the day. Called electrician to check photo cell.