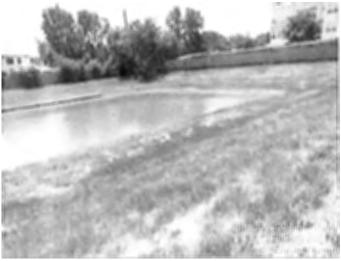

The Board considered the status of West Park Preserve. Mr. Murr presented the attached report and reported that there was no damage to the park after Hurricane Beryl other than fallen tree limbs and some minor fencing damage.

### WEST PARK PRESERVE

- Park took another decent hit from the hurricane two weeks ago. We have cleaned up the majority of the storm damage and made the Park safe. There was one section of fence that a tree fell on that I am assessing whether or not to have repaired or we can straighten out.
- 2. The surfacing under the pavilions has been completed and looks great.
- 3. No vandalism or other issues.
- 4. Discuss maintenance of sidewalks on detention at Saums.
- 5. Parking Lot lights on during the day. Called electrician to check photo cell.