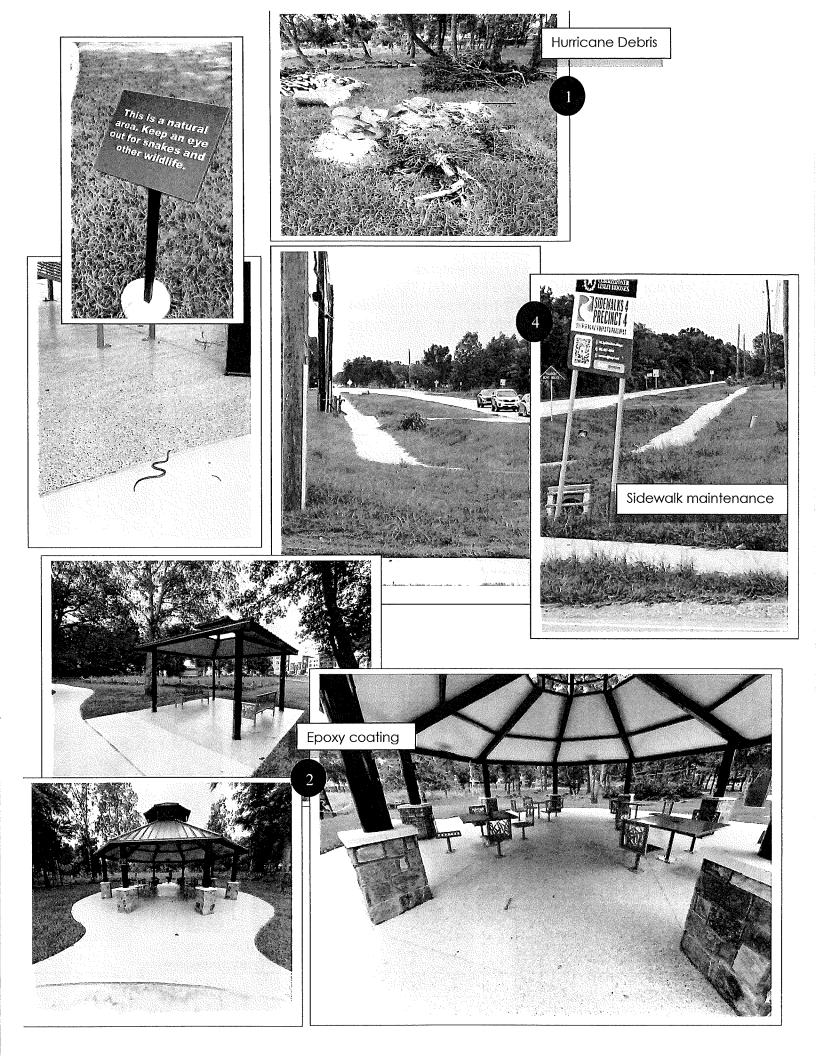

Mr. Murr next reported that the grass adjacent to the sidewalk on Saums has not been getting edged and expressed concern of snakes in the tall grass along the sidewalk. He stated that he will bring a quote for sidewalk edging to the Board's next meeting. He also reported that the pavilion epoxy coating is complete and looks great.

### WEST PARK PRESERVE

- Park took another decent hit from the hurricane two weeks ago. We have cleaned up the majority of the storm damage and made the Park safe. There was one section of fence that a tree fell on that I am assessing whether or not to have repaired or we can straighten out.
- 2. The surfacing under the pavilions has been completed and looks great.
- 3. No vandalism or other issues.
- 4. Discuss maintenance of sidewalks on detention at Saums.
- 5. Parking Lot lights on during the day. Called electrician to check photo cell.