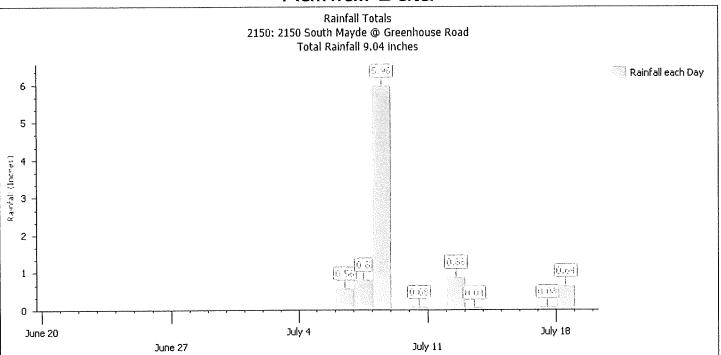

The Board next considered the attached report on the District's water, sanitary sewer, and storm sewer systems for the month of June. Ms. Giacona reported that the District accounted for 92.38% of the water pumped during the past month. Ms. Giacona stated that generators were running during Hurricae Beryl to continue all water operations.