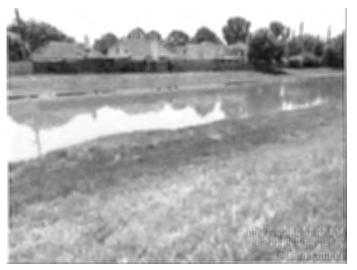

The Board considered the status of West Park Preserve. Mr. Murr presented the attached report and reported that there was no damage to the park after Hurricane Beryl other than fallen tree limbs and some minor fencing damage.

### WEST PARK PRESERVE

- Park took another decent hit from the hurricane two weeks ago. We have cleaned up the majority of the storm damage and made the Park safe. There was one section of fence that a tree fell on that I am assessing whether or not to have repaired or we can straighten out.
- 2. The surfacing under the pavilions has been completed and looks great.
- 3. No vandalism or other issues.
- 4. Discuss maintenance of sidewalks on detention at Saums.
- 5. Parking Lot lights on during the day. Called electrician to check photo cell.