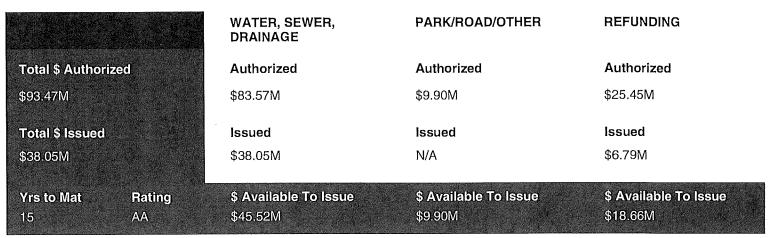

| \$337,791   |
| Total Liabilities                                        | \$1,069,695 |
| Equity                                                   |             |
|                                                          |             |
|                                                          |             |
| Unassigned Fund Balance<br>13101 Unassigned Fund Balance | \$3,529,876 |

12

### Balance Sheet as of 06/30/2024 West Park MUD - GOF

#### Liabilities & Equity

•

| Equity                     |             |
|----------------------------|-------------|
| Net Income                 | \$110,258   |
| Total Equity               | \$3,640,134 |
| Total Liabilities & Equity | \$4,709,829 |



## District Debt Summary as of 07/22/2024

West Park MUD - DSF



\*Actual 'Outstanding' Refunding Bonds issued below may differ from the 'Issued' total above pursuant to Chapter 1207, Texas Government Code.

## **Outstanding Debt Breakdown**

| Series Issued     | Original Bonds Issued | Maturity Date | Principal Outstanding |
|-------------------|-----------------------|---------------|-----------------------|
| 2022 - Refunding  | \$4,015,000           | 2031          | \$3,235,000           |
| 2016A - Refunding | \$8,615,000           | 2037          | \$7,320,000           |
| 2016 - WS&D       | \$14,280,000          | 2039          | \$9,765,000           |
| Total             | \$26,910,000          |               | \$20,320,000          |

.

# **District Debt Schedule**

West Park MUD - DSF



| Paying Agent         | Series            | Pr