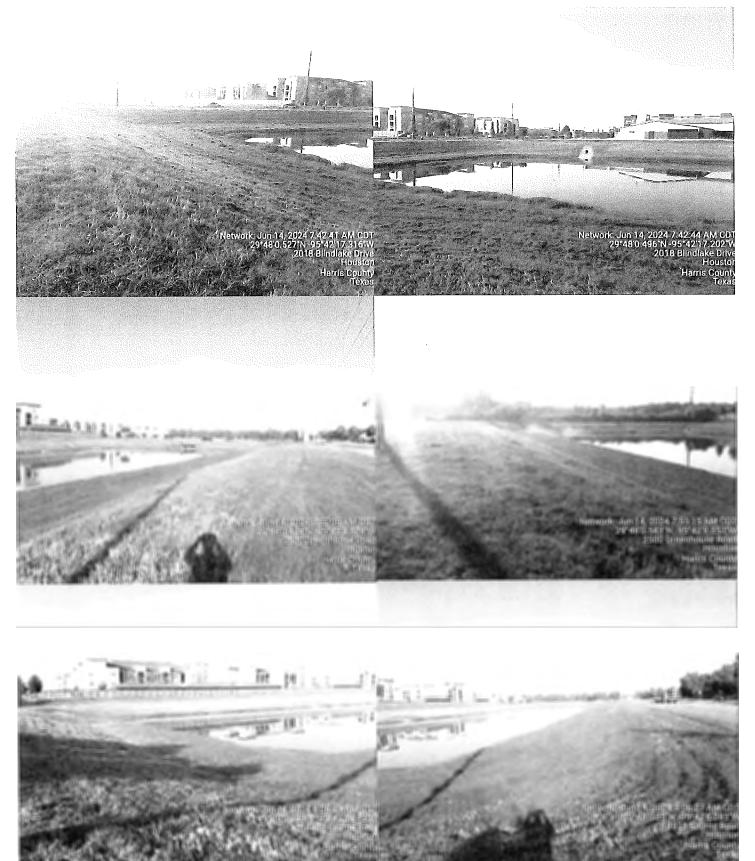

The Board considered the status of West Park Preserve. Mr. Murr presented the attached report and reported that there was no damage to the park after Hurricane Beryl other than fallen tree limbs and some minor fencing damage.

Mr. Murr next reported that the grass adjacent to the sidewalk on Saums has not been getting edged and expressed concern of snakes in the tall grass along the sidewalk. He stated that he will bring a quote for sidewalk edging to the Board's next meeting. He also reported that the pavilion epoxy coating is complete and looks great.

### WEST PARK PRESERVE

- Park took another decent hit from the hurricane two weeks ago. We have cleaned up the majority of the storm damage and made the Park safe. There was one section of fence that a tree fell on that I am assessing whether or not to have repaired or we can straighten out.
- 2. The surfacing under the pavilions has been completed and looks great.
- 3. No vandalism or other issues.
- 4. Discuss maintenance of sidewalks on detention at Saums.
- 5. Parking Lot lights on during the day. Called electrician to check photo cell.