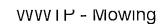

The Board considered the status of West Park Preserve. Mr. Murr presented the attached report and reported that there was no damage to the park after Hurricane Beryl other than fallen tree limbs and some minor fencing damage.

Mr. Murr next reported that the grass adjacent to the sidewalk on Saums has not been getting edged and expressed concern of snakes in the tall grass along the sidewalk. He stated that he will bring a quote for sidewalk edging to the Board's next meeting. He also reported that the pavilion epoxy coating is complete and looks great.

### WEST PARK PRESERVE

- Park took another decent hit from the hurricane two weeks ago. We have cleaned up the majority of the storm damage and made the Park safe. There was one section of fence that a tree fell on that I am assessing whether or not to have repaired or we can straighten out.
- 2. The surfacing under the pavilions has been completed and looks great.
- 3. No vandalism or other issues.
- 4. Discuss maintenance of sidewalks on detention at Saums.
- 5. Parking Lot lights on during the day. Called electrician to check photo cell.