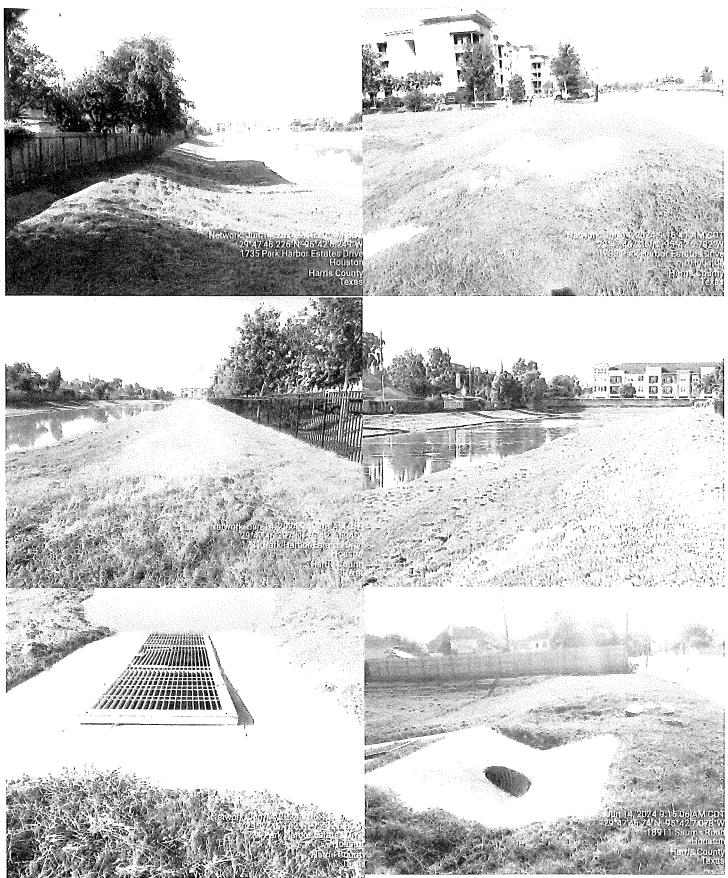

The Board considered the status of West Park Preserve. Mr. Murr presented the attached report and reported that there was no damage to the park after Hurricane Beryl other than fallen tree limbs and some minor fencing damage.

Mr. Murr next reported that the grass adjacent to the sidewalk on Saums has not been getting edged and expressed concern of snakes in the tall grass along the sidewalk. He stated that he will bring a quote for sidewalk edging to the Board's next meeting. He also reported that the pavilion epoxy coating is complete and looks great.

### WEST PARK PRESERVE

- Park took another decent hit from the hurricane two weeks ago. We have cleaned up the majority of the storm damage and made the Park safe. There was one section of fence that a tree fell on that I am assessing whether or not to have repaired or we can straighten out.
- 2. The surfacing under the pavilions has been completed and looks great.
- 3. No vandalism or other issues.
- 4. Discuss maintenance of sidewalks on detention at Saums.
- 5. Parking Lot lights on during the day. Called electrician to check photo cell.