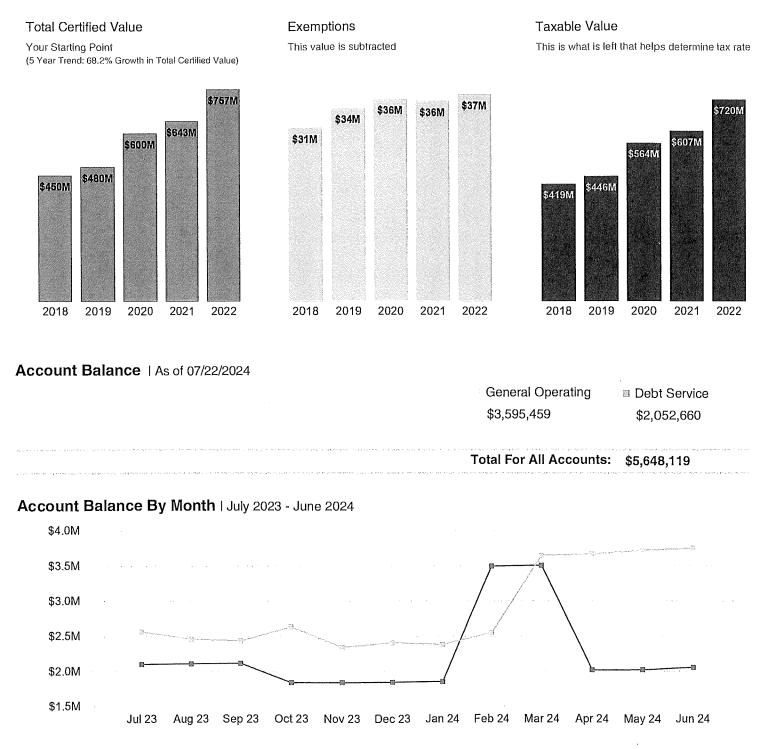

### **EXEMPTIONS & TAX RATES**

| TAX  | HOMESTEAD | OVER 65 / |            | DEBT SERVICE | CONTRACT TAX |            |
|------|-----------|-----------|------------|--------------|--------------|------------|
| YEAR | EXEMPTION | DISABLED  | M & O RATE | RATE         | RATE         | TOTAL RATE |
| 2023 | 0.00%     | 0         | 0.16000    | 0.21500      | 0.00000      | 0.37500    |
| 2022 | 0.00%     | 0         | 0.13000    | 0.24500      | 0.00000      | 0.37500    |
| 2021 | 0.00%     | 0         | 0.08000    | 0.29500      | 0.00000      | 0.37500    |
| 2020 | 0.00%     | 0         | 0.00000    | 0.32500      | 0.00000      | 0.32500    |
| 2019 | 0.00%     | 0         | 0.00000    | 0.39500      | 0.00000      | 0.39500    |
| 2018 | 0.00%     | 0         | 0.00000    | 0.42000      | 0.00000      | 0.42000    |
| 2017 | 0.00%     | 0         | 0.00000    | 0.46000      | 0.00000      | 0.46000    |
| 2016 | 0.00%     | 0         | 0.00000    | 0.58000      | 0.00000      | 0.58000    |
| 2015 | 0.00%     | 0         | 0.00000    | 0.65000      | 0.00000      | 0.65000    |
| 2014 | 0.00%     | 0         | 0.00000    | 0.65000      | 0.00000      | 0.65000    |
| 2013 | 0.00%     | 0         | 0.00000    | 0.67000      | 0.00000      | 0.67000    |
| 2012 | 0.00%     | 0         | 0.00000    | 0.67000      | 0.00000      | 0.67000    |

### DISTRICT VALUES

.

| TAX<br>YEAR | LAND &<br>IMPROVEMENTS | AG NET |   | PERSONAL<br>PROPERTY | EXEMPTIONS | TOTAL VALUE | SR | KR |
|-------------|------------------------|--------|---|----------------------|------------|-------------|----|----|
| 2023        | 753,328,601            |        | 0 | 40,490,463           | 18,536,147 | 775,282,917 | 10 | 10 |
| 2022        | 694,573,917            |        | 0 | 34,460,147           | 33,714,729 | 695,319,335 | 22 | 22 |
| 2021        | 585,528,951            |        | 0 | 33,003,671           | 36,098,959 | 582,433,663 | 34 | 34 |
| 2020        | 533,070,777            |        | 0 | 33,852,112           | 36,444,531 | 530,478,358 | 46 | 46 |
| 2019        | 433,493,735            |        | 0 | 36,098,671           | 34,951,216 | 434,641,190 | 58 | 58 |
| 2018        | 391,448,413            |        | 0 | 38,728,115           | 31,164,787 | 399,011,741 | 67 | 67 |
| 2017        | 364,659,692            |        | 0 | 36,898,146           | 31,238,790 | 370,319,048 | 79 | 79 |
| 2016        | 321,007,344            |        | 0 | 43,515,063           | 30,116,368 | 334,406,039 | 85 | 85 |
| 2015        | 273,352,929            |        | 0 | 41,685,070           | 23,511,095 | 291,526,904 | 61 | 61 |
| 2014        | 210,392,500            |        | 0 | 34,894,156           | 18,242,043 | 227,044,613 | 67 | 67 |
| 2013        | 177,795,695            |        | 0 | 30,752,299           | 18,098,057 | 190,449,937 | 79 | 79 |
| 2012        | 158,646,968            |        | 0 | 27,934,891           | 13,717,974 | 172,863,885 | 89 | 89 |