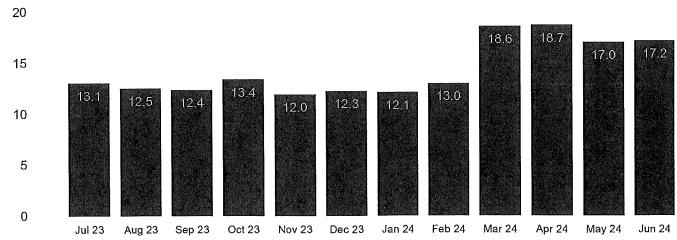

9

·

-



## Spotlight On The Components That Make Up Your District's Taxable Value

Every year the Appraisal District will assess the new value of your District. The Total Certified Value of your District is the value of everything on the ground within your boundaries before any Exemptions are applied. Next, all Exemptions are applied and subtracted from the Certified Value. The remaining amount is your Taxable Value and the value used to set tax rates that generate tax revenues.



# Monthly Financial Summary - General Operating Fund

West Park MUD - GOF

# Ø

#### Account Balance Summary

#### **Overall Revenues & Expenditures**

By Month (Year to Date)



#### June 2024

May 2024 - June 2024 (Year to Date)

| Under) |
|--------|
| 81)    |
|        |
| Under) |
| 470)   |
| 38     |



Operating Fund Reserve Coverage Ratio (In Months)

General Operating Fund

# Cash Flow Report - Checking Account West Park MUD - GOF

-



| Number      | Name                                       | Memo                             | Amount      | Balance      |
|-------------|--------------------------------------------|----------------------------------|-------------|--------------|
| Balance as  | of 06/25/2024                              |                                  |             | \$54,414.77  |
| Receipts    |                                            |                                  |             |              |
|             | Transfer From Central Bank Operator Accoun | t                                | 98,508.24   |              |
|             | Central Bank Check