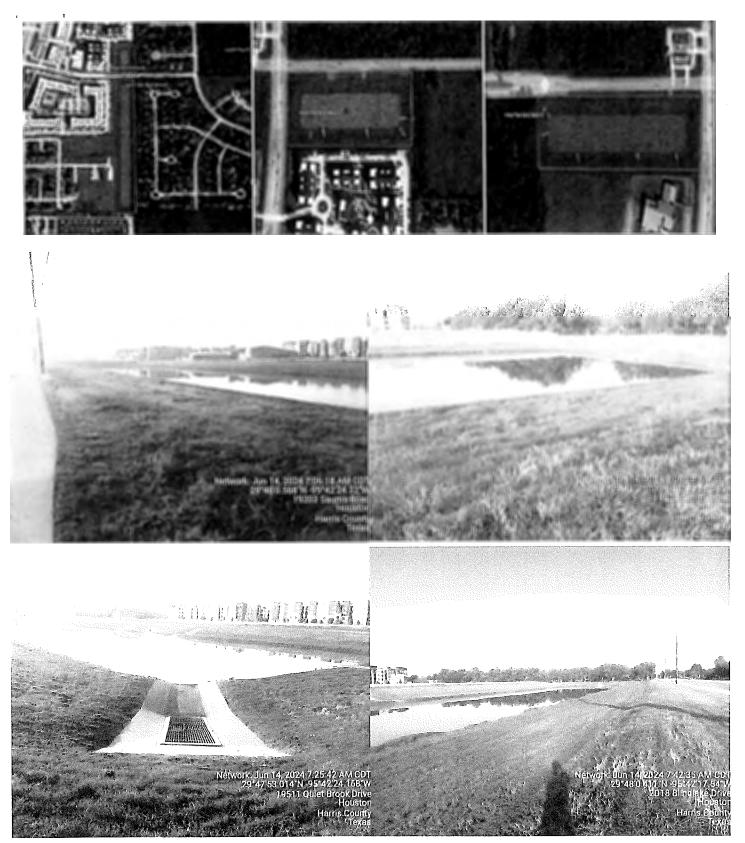

The Board considered the status of West Park Preserve. Mr. Murr presented the attached report and reported that there was no damage to the park after Hurricane Beryl other than fallen tree limbs and some minor fencing damage.

Mr. Murr next reported that the grass adjacent to the sidewalk on Saums has not been getting edged and expressed concern of snakes in the tall grass along the sidewalk. He stated that he will bring a quote for sidewalk edging to the Board's next meeting. He also reported that the pavilion epoxy coating is complete and looks great.

### WEST PARK PRESERVE

- Park took another decent hit from the hurricane two weeks ago. We have cleaned up the majority of the storm damage and made the Park safe. There was one section of fence that a tree fell on that I am assessing whether or not to have repaired or we can straighten out.
- 2. The surfacing under the pavilions has been completed and looks great.
- 3. No vandalism or other issues.
- 4. Discuss maintenance of sidewalks on detention at Saums.
- 5. Parking Lot lights on during the day. Called electrician to check photo cell.