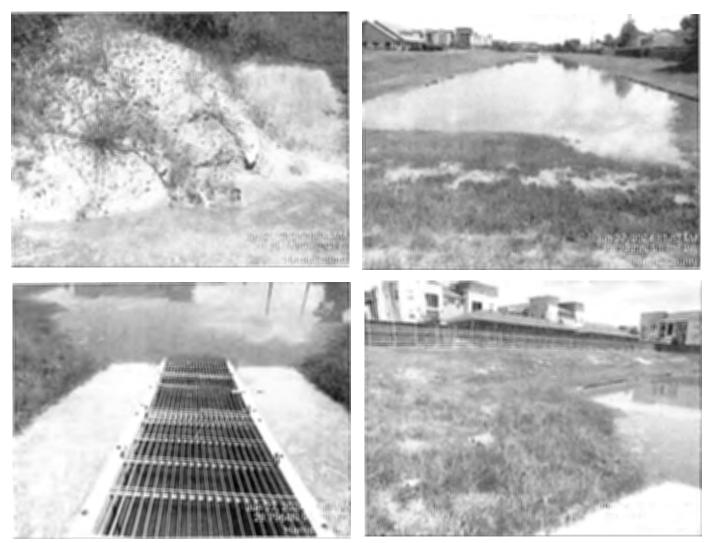

The Board considered the status of West Park Preserve. Mr. Murr presented the attached report and reported that there was no damage to the park after Hurricane Beryl other than fallen tree limbs and some minor fencing damage.

Mr. Murr next reported that the grass adjacent to the sidewalk on Saums has not been getting edged and expressed concern of snakes in the tall grass along the sidewalk. He stated that he will bring a quote for sidewalk edging to the Board's next meeting. He also reported that the pavilion epoxy coating is complete and looks great.

### WEST PARK PRESERVE

- Park took another decent hit from the hurricane two weeks ago. We have cleaned up the majority of the storm damage and made the Park safe. There was one section of fence that a tree fell on that I am assessing whether or not to have repaired or we can straighten out.
- 2. The surfacing under the pavilions has been completed and looks great.
- 3. No vandalism or other issues.
- 4. Discuss maintenance of sidewalks on detention at Saums.
- 5. Parking Lot lights on during the day. Called electrician to check photo cell.