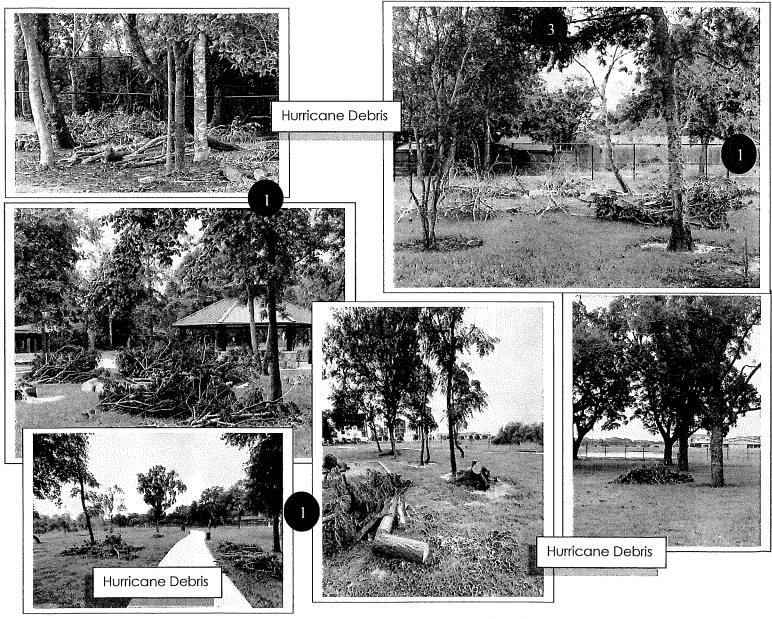

The Board considered the status of West Park Preserve. Mr. Murr presented the attached report and reported that there was no damage to the park after Hurricane Beryl other than fallen tree limbs and some minor fencing damage.

### WEST PARK PRESERVE

- Park took another decent hit from the hurricane two weeks ago. We have cleaned up the majority of the storm damage and made the Park safe. There was one section of fence that a tree fell on that I am assessing whether or not to have repaired or we can straighten out.
- 2. The surfacing under the pavilions has been completed and looks great.
- 3. No vandalism or other issues.
- 4. Discuss maintenance of sidewalks on detention at Saums.
- 5. Parking Lot lights on during the day. Called electrician to check photo cell.