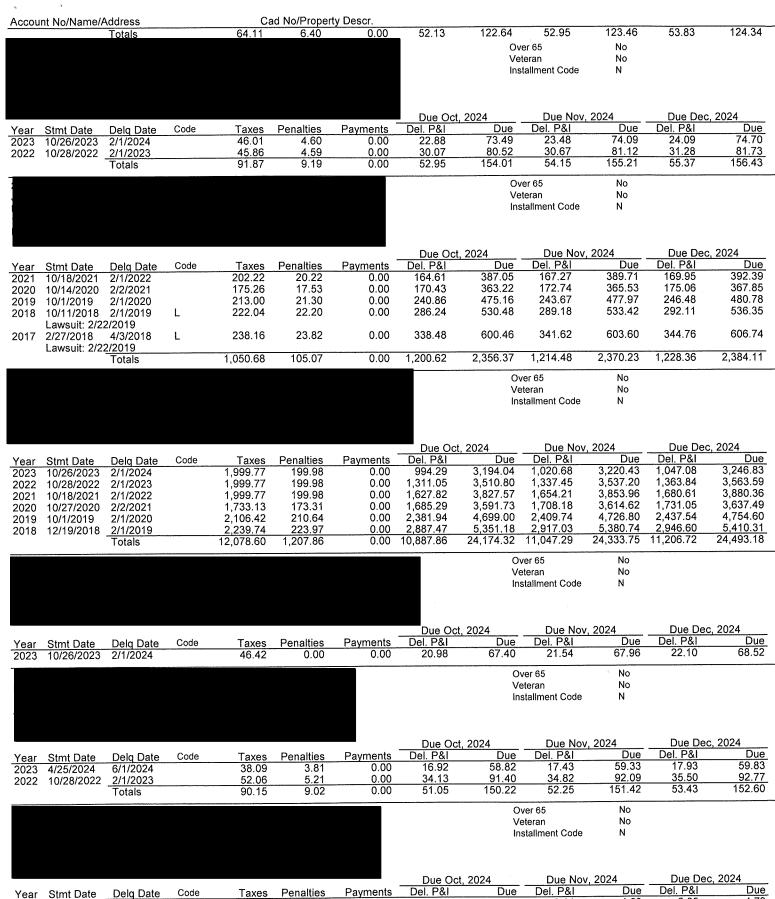

Mr. Bonnerjee next presented and distributed the attached delinquent tax report dated November 5, 2024, prepared by Ted A. Cox, P.C.

The Board next considered the annual review of the District's Order Establishing Policy for Investment of District Funds and Appointing Investment Officer ("Order") and the adoption of a related Resolution. Mr. Marks advised that MRPC has no changes to recommend at this time. After discussion, Director Hudson made a motion to adopt the attached Resolution Regarding Review of Order Establishing Policy for Investment of District Funds and Appointing Investment Officer and to authorize the President to sign and the Secretary to attest the Resolution on behalf of the Board and District. Director Garza seconded the motion, which passed unanimously.