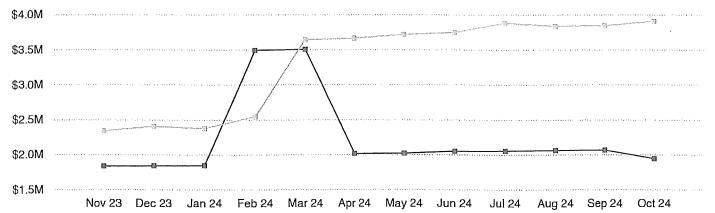

### **OUTSTANDING TAXES – YEAR TO DATE**

|      | BALANCE        | CAD           |               |                |                |             |
|------|----------------|---------------|---------------|----------------|----------------|-------------|
| TAX  | FORWARD @      | SUPPLEMENTS & |               |                | OUTSTANDING    | COLLECTIONS |
| YEAR | 10/01/24       | CORRECTIONS   | UNCOLLECTIBLE | COLLECTIONS    | TAXES          | PERCENTAGE  |
| 2024 | \$3,078,546.53 | \$133,995.81  | \$0.00        | \$0.00         | \$3,212,542.34 | 0.00%       |
| 2023 | \$2,844,812.39 | (\$655.40)    | \$0.00        | \$2,818,875.84 | \$25,281.15    | 99.11%      |
| 2022 | \$2,574,192.13 | \$55.61       | \$0.00        | \$2,570,901.50 | \$3,346.24     | 99.87%      |
| 2021 | \$2,184,070.60 | \$55.61       | \$0.00        | \$2,181,359.90 | \$2,766.31     | 99.87%      |
| 2020 | \$1,724,054.68 | \$0.00        | \$0.00        | \$1,721,985.33 | \$2,069.35     | 99.88%      |
| 2019 | \$1,716,832.71 | \$0.00        | (\$77.96)     | \$1,714,238.61 | \$2,516.14     | 99.85%      |
| 2018 | \$1,675,849.18 | \$0.00        | (\$95.30)     | \$1,672,495.11 | \$3,258.77     | 99.81%      |
| 2017 | \$1,703,467.59 | \$0.00        | (\$218.54)    | \$1,702,990.31 | \$258.74       | 99.98%      |
| 2016 | \$1,939,555.05 | \$0.00        | (\$873.42)    | \$1,938,647.06 | \$34.57        | 99.99%      |
| 2015 | \$1,894,924.89 | \$0.00        | (\$1,536.85)  | \$1,893,388.05 | (\$0.00)       | 100.00%     |
|      |                |               |               |                | \$3,252,073.61 |             |

### **EXEMPTIONS & TAX RATES**

|   | TAX  | HOMEST | EAD   | OVER 65 / |            | <b>DEBT SERVICE</b> | <b>CONTRACT TAX</b> |            |
|---|------|--------|-------|-----------|------------|---------------------|---------------------|------------|
| • | YEAR | EXEMPT | ION   | DISABLED  | M & O RATE | RATE                | RATE                | TOTAL RATE |
|   | 2024 |        | 0.00% | 0         | 0.16000    | 0.25000             | 0.00000             | 0.41000    |
|   | 2023 |        | 0.00% | 0         | 0.16000    | 0.21500             | 0.00000             | 0.37500    |
|   | 2022 |        | 0.00% | 0         | 0.13000    | 0.24500             | 0.00000             | 0.37500    |
|   | 2021 |        | 0.00% | 0         | 0.08000    | 0.29500             | 0.00000             | 0.37500    |
|   | 2020 |        | 0.00% | 0         | 0.00000    | 0.32500             | 0.00000             | 0.32500    |
|   | 2019 |        | 0.00% | 0         | 0.00000    | 0.39500             | 0.00000             | 0.39500    |
|   | 2018 |        | 0.00% | 0         | 0.00000    | 0.42000             | 0.00000             | 0.42000    |
|   | 2017 |        | 0.00% | 0         | 0.00000    | 0.46000             | 0.00000             | 0.46000    |
|   | 2016 |        | 0.00% | 0         | 0.00000    | 0.58000             | 0.00000             | 0.58000    |
|   | 2015 |        | 0.00% | 0         | 0.00000    | 0.65000             | 0.00000             | 0.65000    |
|   |      |        |       |           |            |                     |                     |            |

### **DISTRICT VALUES**

| TAX<br>YEAR | LAND & IMPROVEMENTS | AG NET |   | PERSONAL<br>PROPERTY | EXEMPTIONS | TOTAL VALUE | SR | KR |
|-------------|---------------------|--------|---|----------------------|------------|-------------|----|----|
| 2024        | 793,340,011         |        | 0 | 40,858,380           | 50,651,493 | 783,546,898 | 2  | 2  |
| 2023        | 737,432,264         |        | 0 | 40,138,617           | 19,129,035 | 758,441,846 | 14 | 14 |
| 2022        | 686,313,538         |        | 0 | 34,460,647           | 34,308,117 | 686,466,068 | 26 | 26 |
| 2021        | 585,528,951         |        | 0 | 33,003,671           | 36,098,959 | 582,433,663 | 38 | 38 |
| 2020        | 533,070,777         |        | 0 | 33,852,112           | 36,444,531 | 530,478,358 | 50 | 50 |
| 2019        | 433,493,735         |        | 0 | 36,098,671           | 34,951,216 | 434,641,190 | 62 | 62 |
| 2018        | 391,448,413         |        | 0 | 38,728,115           | 31,164,787 | 399,011,741 | 72 | 72 |
| 2017        | 364,659,692         |        | 0 | 36,898,146           | 31,238,790 | 370,319,048 | 83 | 83 |
| 2016        | 321,007,344         |        | 0 | 43,515,063           | 30,116,368 | 334,406,039 | 85 | 85 |
| 2015        | 273,352,929         |        | 0 | 41,685,070           | 23,511,095 | 291,526,904 | 61 | 61 |
|             |                     |        |   |                      |            |             |    |    |