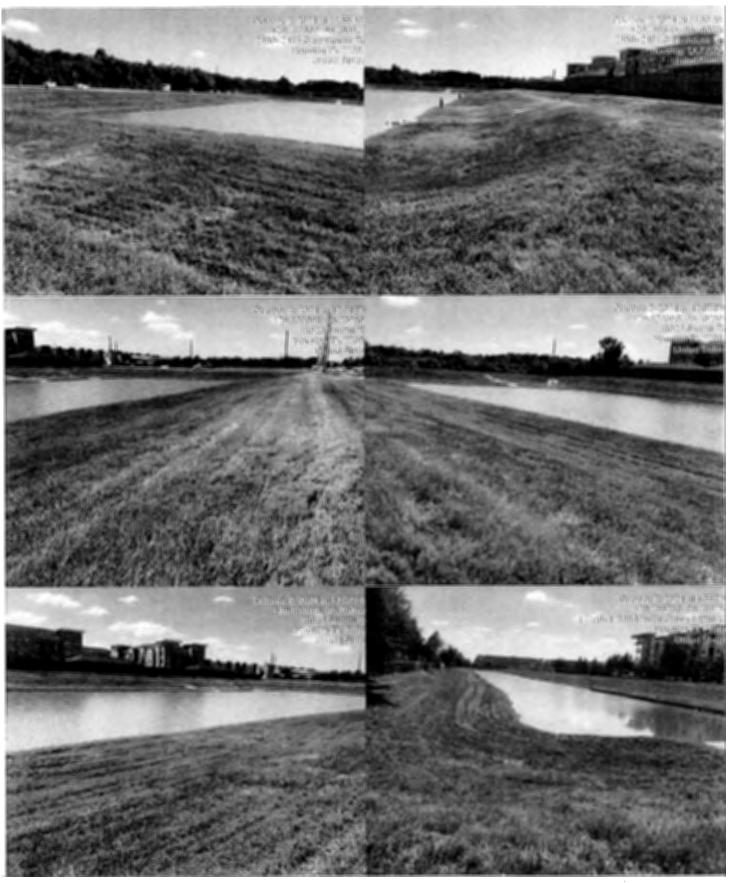

Mr. Jarrard and Mr. Dominy exited the meeting at this time.

Ms. Valladares presented the attached report from Storm Water Solutions. She reported that debris and trash has been clogging the inlet bar screens located at Pond B and that Storm Water Solutions will clear the bar screens and additionally inspect the surrounding manholes for remaining debris. She next reported that fencing materials and debris have been discarded along the east side of Pond A, presumably from a homeowner's repairs to their fencing after Hurricane Beryl. She stated the property falls outside of the District's boundary lines, but the discarded fencing materials and debris are within the District boundary. After discussion, the Board instructed Stormwater Solutions to remove and dispose of the fencing materials and debris.

Ms. Dehoyos reviewed the attached report from Touchstone District Services. She stated that she will send drafted articles for the District's website to MRPC for approval.

The Board next considered the status of West Park Preserve. Mr. Murr presented the attached report and updated the Board on several improvements to the park. He stated that the engineered wood-fibered mulch has been placed at the playground, the various dead tree stumps located throughout the park have been removed, the park's wetlands have been edged and mowed and the park's rye grass has been seeded. He also stated that he is still waiting on the plastic outlet covers to arrive for the electrical outlets at the park's pavilion.