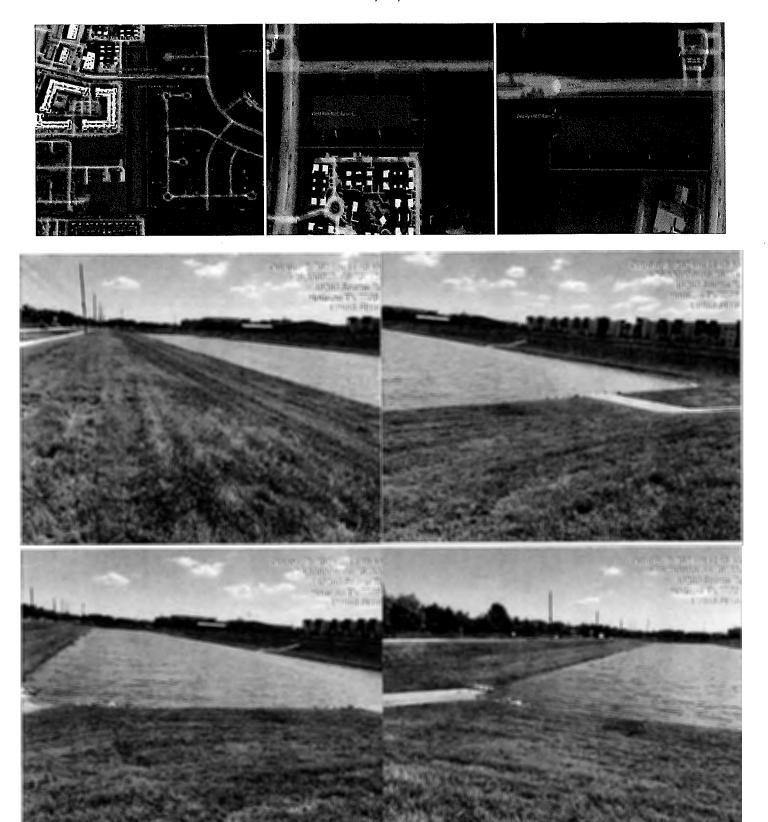

Mr. Jarrard and Mr. Dominy exited the meeting at this time.

Ms. Valladares presented the attached report from Storm Water Solutions. She reported that debris and trash has been clogging the inlet bar screens located at Pond B and that Storm Water Solutions will clear the bar screens and additionally inspect the surrounding manholes for remaining debris. She next reported that fencing materials and debris have been discarded along the east side of Pond A, presumably from a homeowner's repairs to their fencing after Hurricane Beryl. She stated the property falls outside of the District's boundary lines, but the discarded fencing materials and debris are within the District boundary. After discussion, the Board instructed Stormwater Solutions to remove and dispose of the fencing materials and debris.