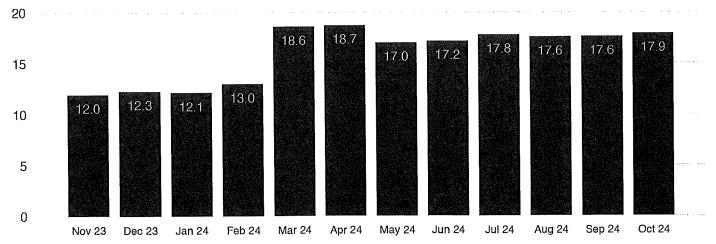

### **DISTRICT VALUES**

| TAX<br>YEAR | LAND & IMPROVEMENTS | AG NET |   | PERSONAL<br>PROPERTY | EXEMPTIONS | TOTAL VALUE | SR | KR |
|-------------|---------------------|--------|---|----------------------|------------|-------------|----|----|
| 2024        | 793,340,011         |        | 0 | 40,858,380           | 50,651,493 | 783,546,898 | 2  | 2  |
| 2023        | 737,432,264         |        | 0 | 40,138,617           | 19,129,035 | 758,441,846 | 14 | 14 |
| 2022        | 686,313,538         |        | 0 | 34,460,647           | 34,308,117 | 686,466,068 | 26 | 26 |
| 2021        | 585,528,951         |        | 0 | 33,003,671           | 36,098,959 | 582,433,663 | 38 | 38 |
| 2020        | 533,070,777         |        | 0 | 33,852,112           | 36,444,531 | 530,478,358 | 50 | 50 |
| 2019        | 433,493,735         |        | 0 | 36,098,671           | 34,951,216 | 434,641,190 | 62 | 62 |
| 2018        | 391,448,413         |        | 0 | 38,728,115           | 31,164,787 | 399,011,741 | 72 | 72 |
| 2017        | 364,659,692         |        | 0 | 36,898,146           | 31,238,790 | 370,319,048 | 83 | 83 |
| 2016        | 321,007,344         |        | 0 | 43,515,063           | 30,116,368 | 334,406,039 | 85 | 85 |
| 2015        | 273,352,929         |        | 0 | 41,685,070           | 23,511,095 | 291,526,904 | 61 | 61 |
|             |                     |        |   |                      |            |             |    |    |