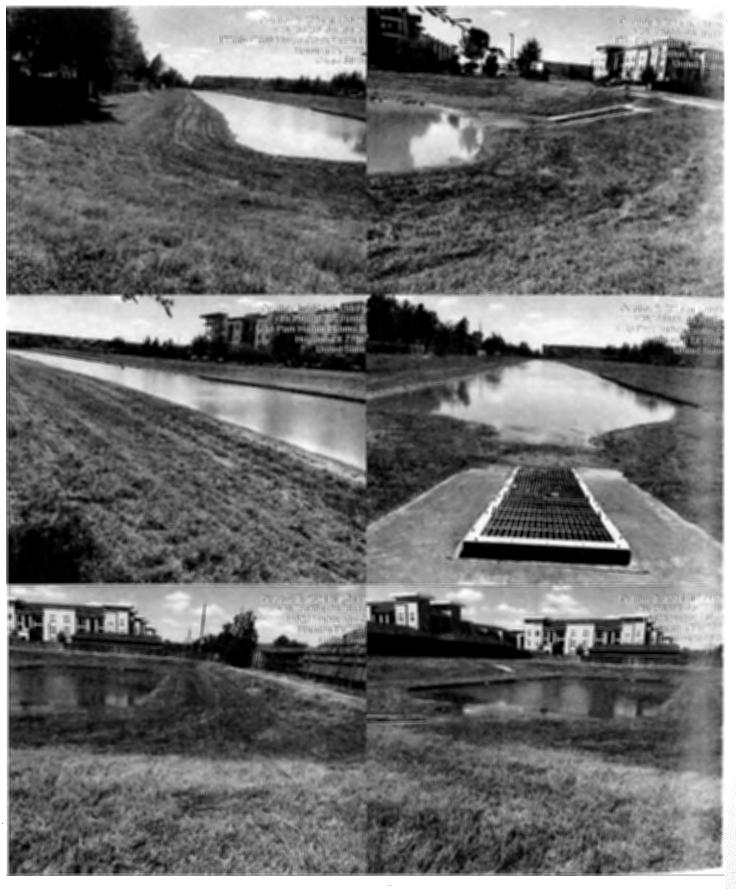

Mr. Jarrard and Mr. Dominy exited the meeting at this time.

Ms. Valladares presented the attached report from Storm Water Solutions. She reported that debris and trash has been clogging the inlet bar screens located at Pond B and that Storm Water Solutions will clear the bar screens and additionally inspect the surrounding manholes for remaining debris. She next reported that fencing materials and debris have been discarded along the east side of Pond A, presumably from a homeowner's repairs to their fencing after Hurricane Beryl. She stated the property falls outside of the District's boundary lines, but the discarded fencing materials and debris are within the District boundary. After discussion, the Board instructed Stormwater Solutions to remove and dispose of the fencing materials and debris.

Ms. Dehoyos reviewed the attached report from Touchstone District Services. She stated that she will send drafted articles for the District's website to MRPC for approval.

The Board next considered the status of West Park Preserve. Mr. Murr presented the attached report and updated the Board on several improvements to the park. He stated that the engineered wood-fibered mulch has been placed at the playground, the various dead tree stumps located throughout the park have been removed, the park's wetlands have been edged and mowed and the park's rye grass has been seeded. He also stated that he is still waiting on the plastic outlet covers to arrive for the electrical outlets at the park's pavilion.