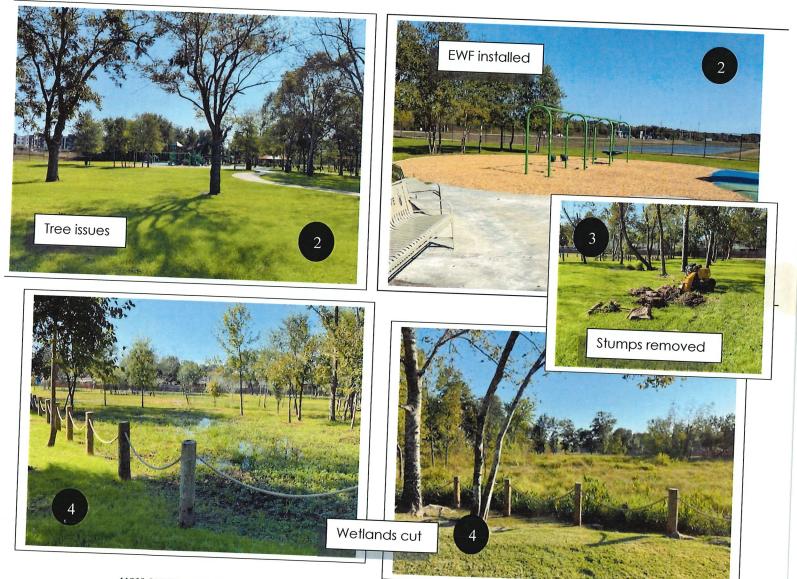

Ms. Dehoyos reviewed the attached report from Touchstone District Services. She stated that she will send drafted articles for the District's website to MRPC for approval.

The Board next considered the status of West Park Preserve. Mr. Murr presented the attached report and updated the Board on several improvements to the park. He stated that the engineered wood-fibered mulch has been placed at the playground, the various dead tree stumps located throughout the park have been removed, the park's wetlands have been edged and mowed and the park's rye grass has been seeded. He also stated that he is still waiting on the plastic outlet covers to arrive for the electrical outlets at the park's pavilion.