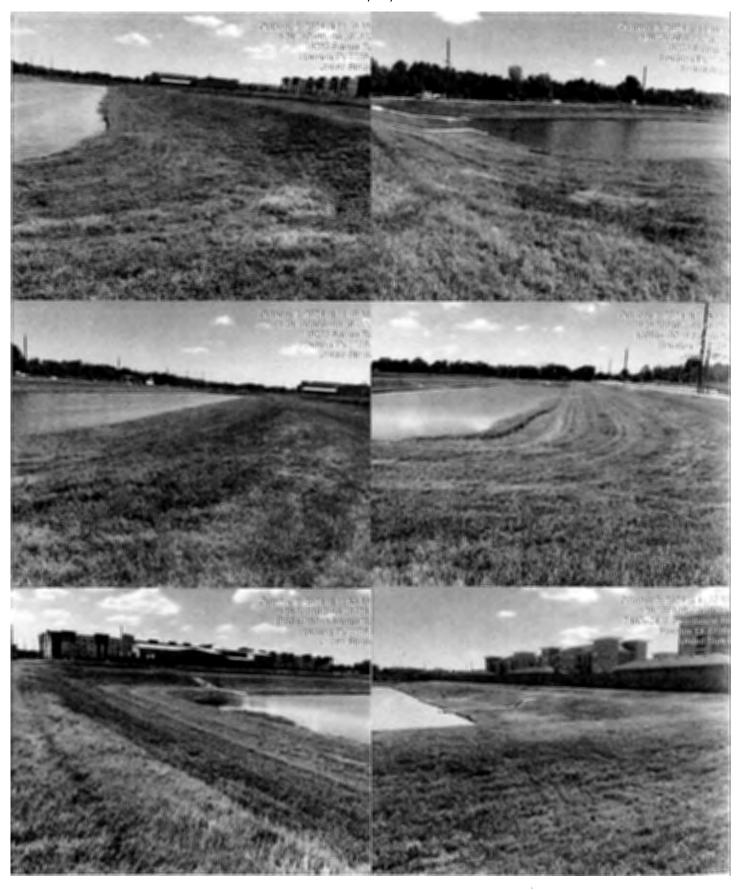

Mr. Jarrard and Mr. Dominy exited the meeting at this time.

Ms. Valladares presented the attached report from Storm Water Solutions. She reported that debris and trash has been clogging the inlet bar screens located at Pond B and that Storm Water Solutions will clear the bar screens and additionally inspect the surrounding manholes for remaining debris. She next reported that fencing materials and debris have been discarded along the east side of Pond A, presumably from a homeowner's repairs to their fencing after Hurricane Beryl. She stated the property falls outside of the District's boundary lines, but the discarded fencing materials and debris are within the District boundary. After discussion, the Board instructed Stormwater Solutions to remove and dispose of the fencing materials and debris.