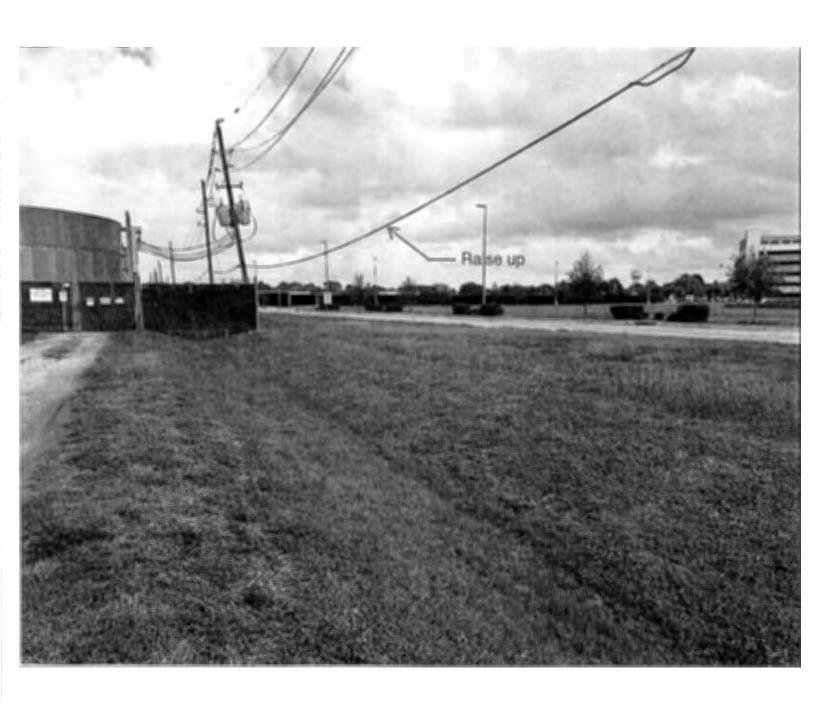

Mr. Herzog next reported that the joint sidewalk project with Harris County, Places 4 People, located along Park Row Drive and Greenhouse Road, has been approved.

Mr. Herzog next reported that the District currently gains access to WWTP No. 2 from the south side of the plant, however, the developer has proposed a revised access point via the north entrance of the WWTP in order to add a culvert to the existing drainage swale near the southern entrance point. Mr. Herzog discussed that it is more difficult to enter from the north entrance to the plant, as trucks would have to make a U-turn on Leading Medicine Drive to utilize the proposed north entrance. Mr. Herzog also stated that the current 18-foot south entrance gate may need to be replaced with a wider gate in the near future and also stated that utility lines need to be raised along Leading Medicine Drive to allow clearance for trucks to continue to enter. The Board requested that Mr. Herzog continue to negotiate entrance points with the developer and to report back with more information at the next meeting.