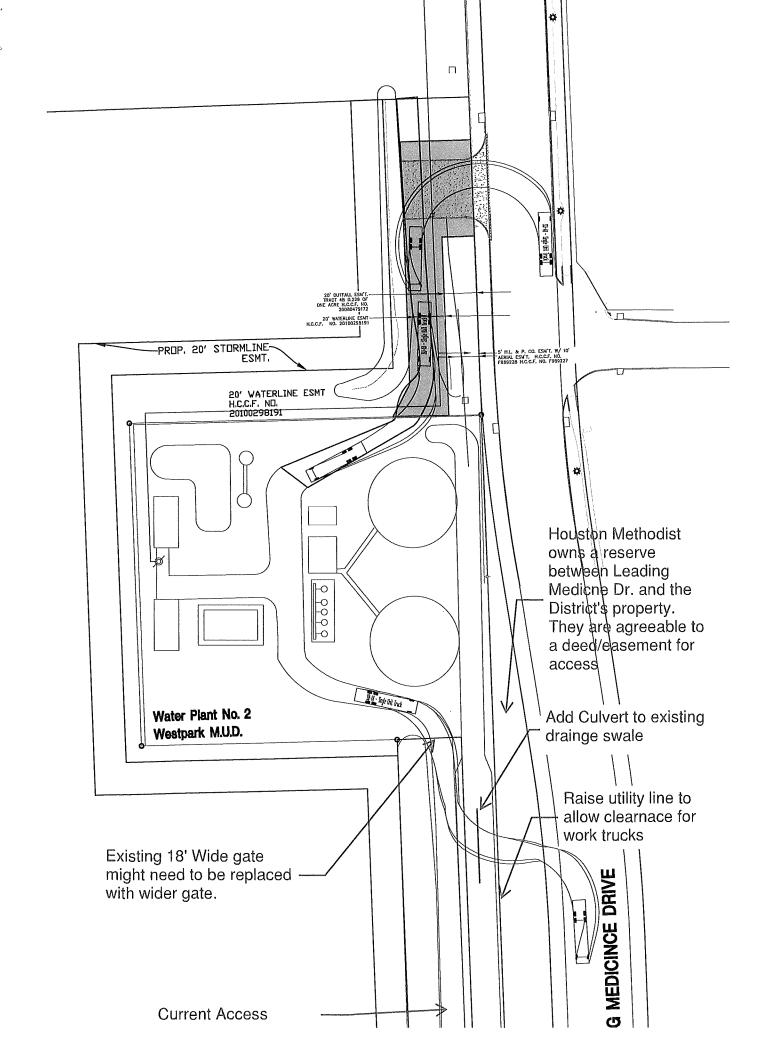

Mr. Herzog next reported that the joint sidewalk project with Harris County, Places 4 People, located along Park Row Drive and Greenhouse Road, has been approved.

Mr. Herzog next reported that the District currently gains access to WWTP No. 2 from the south side of the plant, however, the developer has proposed a revised access point via the north entrance of the WWTP in order to add a culvert to the existing drainage swale near the southern entrance point. Mr. Herzog discussed that it is more difficult to enter from the north entrance to the plant, as trucks would have to make a U-turn on Leading Medicine Drive to utilize the proposed north entrance. Mr. Herzog also stated that the current 18-foot south entrance gate may need to be replaced with a wider gate in the near future and also stated that utility lines need to be raised along Leading Medicine Drive to allow clearance for trucks to continue to enter. The Board requested that Mr. Herzog continue to negotiate entrance points with the developer and to report back with more information at the next meeting.