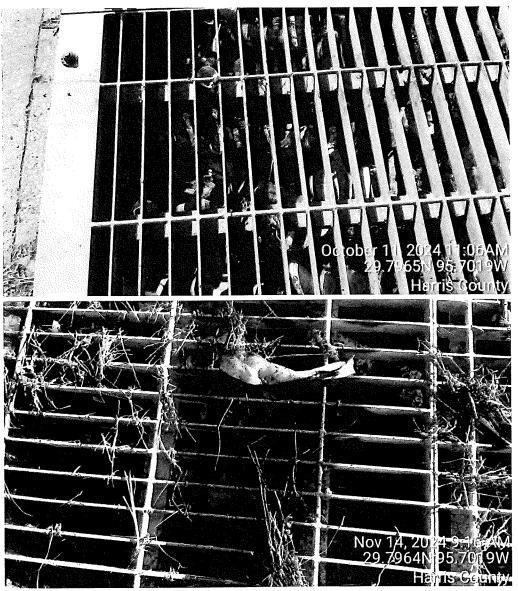

Mr. Jarrard and Mr. Dominy exited the meeting at this time.

Ms. Valladares presented the attached report from Storm Water Solutions. She reported that debris and trash has been clogging the inlet bar screens located at Pond B and that Storm Water Solutions will clear the bar screens and additionally inspect the surrounding manholes for remaining debris. She next reported that fencing materials and debris have been discarded along the east side of Pond A, presumably from a homeowner's repairs to their fencing after Hurricane Beryl. She stated the property falls outside of the District's boundary lines, but the discarded fencing materials and debris are within the District boundary. After discussion, the Board instructed Stormwater Solutions to remove and dispose of the fencing materials and debris.