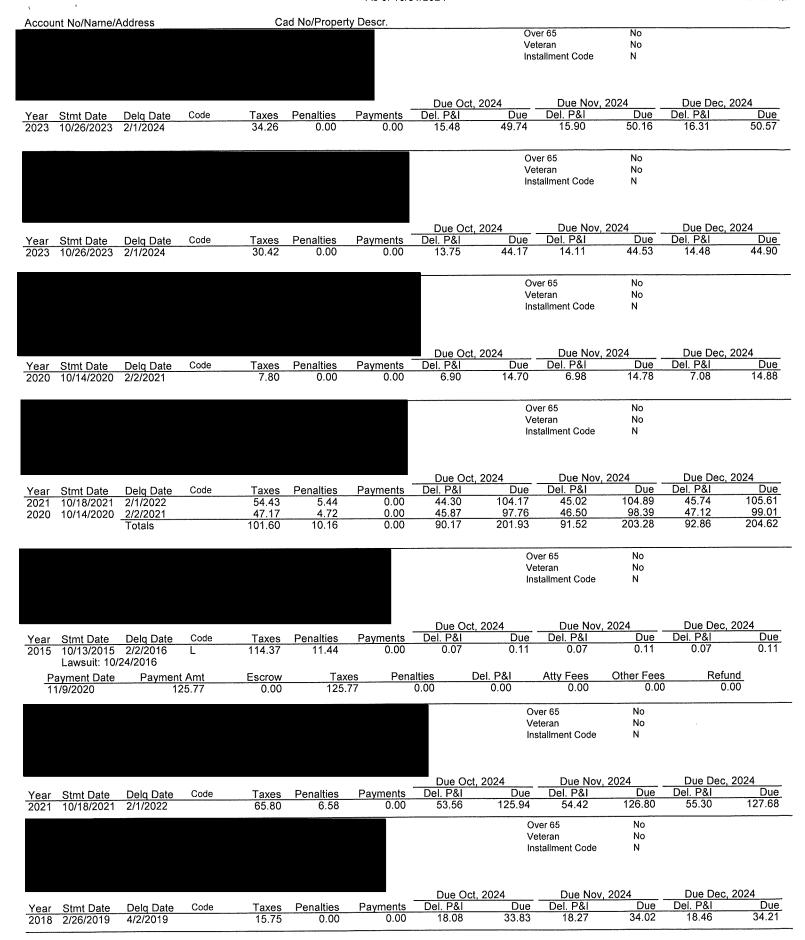

Mr. Bonnerjee next presented and distributed the attached delinquent tax report dated November 5, 2024, prepared by Ted A. Cox, P.C.

The Board next considered the annual review of the District's Order Establishing Policy for Investment of District Funds and Appointing Investment Officer ("Order") and the adoption of a related Resolution. Mr. Marks advised that MRPC has no changes to recommend at this time. After discussion, Director Hudson made a motion to adopt the attached Resolution Regarding Review of Order Establishing Policy for Investment of District Funds and Appointing Investment Officer and to authorize the President to sign and the Secretary to attest the Resolution on behalf of the Board and District. Director Garza seconded the motion, which passed unanimously.