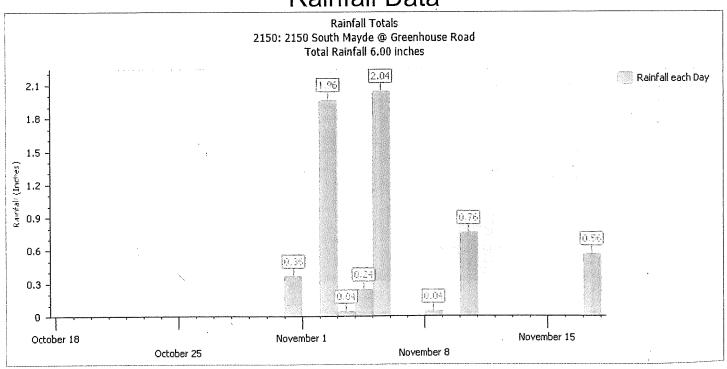

|









Newly constructed driveway north of site





## West Park MUD

## Storm Water Management Program November 2024



Sarah Valladares 281-910-9051 svalladares@swstx.com

#### 1. Services:

- a. West Park MUD Basins A-D
  - i. Monthly fine mowing and hand work performed
  - ii. Spring & Fall Overseed/Fertilization
  - iii. Clean features
- b. West Park MUD WWTP
  - i. Monthly fine mowing and hand work performed
- c. West Park Preserve
  - i. Monthly inspection of inlets
  - ii. Remove floatables
- 2. Discussion
  - a. Accumulation of trash under bar screen at Pond B
  - b. Debris/Fencing to be picked up along Pond A
- 3. Proposed Action Items
  - a. None at this time.

#### Rainfall Data



Basins A, B, C & D



Basins A, B, C & D



Basins A, B, C & D



Basins A, B, C & D



Basins A, B, C & D



Trash Under Bar Screens - Ponds B



Trash along East side of Pond A



#### West Park Preserve Inlets - Inspection



## PREVENT COSTLY REPAIRS BEFORE THEY HAPPEN

Proactive Maintenance

• Avoid Emergency Repairs
Regular inspections and timely
maintenance help prevent
sudden infrastructure failures
that lead to expensive
emergency repairs.

• Ensure Long-Term Performance:

Well-maintained stormwater systems perform better and last longer, helping you meet regulator requirements with less disruption.

Cost-Efficient Planning:

By setting aside funds for future repairs now, you avoid the financial strain of handling large, unplanned expenses.

#### Contact Us:

(281) 587-5950 1611