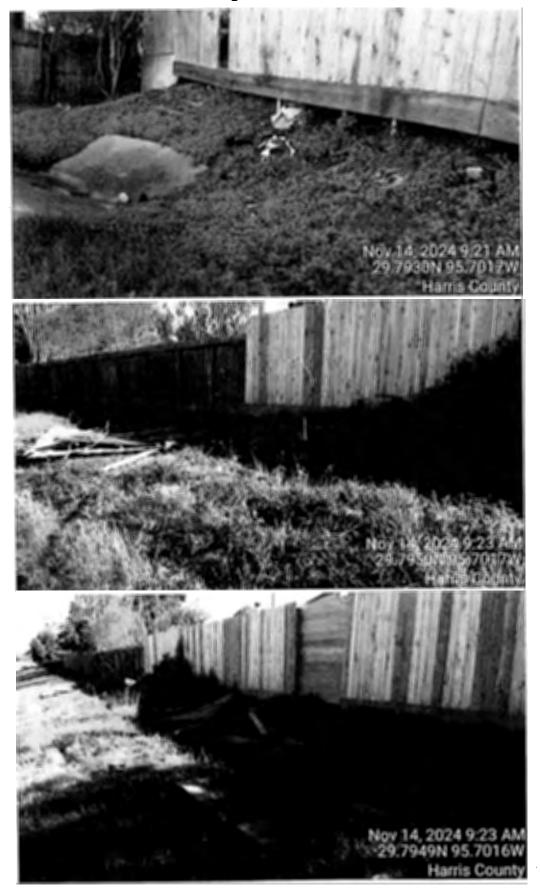

Mr. Jarrard and Mr. Dominy exited the meeting at this time.

Ms. Valladares presented the attached report from Storm Water Solutions. She reported that debris and trash has been clogging the inlet bar screens located at Pond B and that Storm Water Solutions will clear the bar screens and additionally inspect the surrounding manholes for remaining debris. She next reported that fencing materials and debris have been discarded along the east side of Pond A, presumably from a homeowner's repairs to their fencing after Hurricane Beryl. She stated the property falls outside of the District's boundary lines, but the discarded fencing materials and debris are within the District boundary. After discussion, the Board instructed Stormwater Solutions to remove and dispose of the fencing materials and debris.