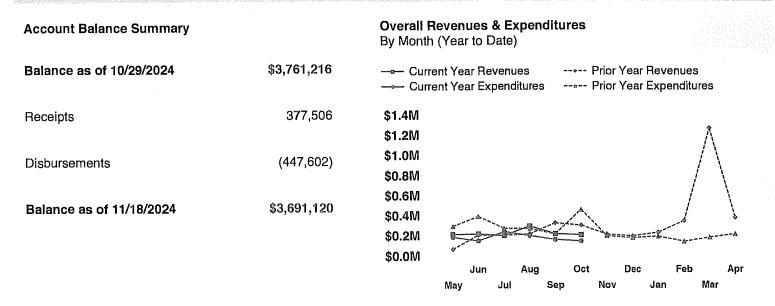

### **PROFIT & LOSS**

| BEGINNING BALANCE                  | CURRENT MONTH<br>10/01/2024 - 10/31/2024 | FISCAL YEAR<br>05/01/24 - 10/31/2024 |
|------------------------------------|------------------------------------------|--------------------------------------|
|                                    | 364,966.30                               | 599,991.08                           |
| INCOME                             |                                          | 1                                    |
| 10% Rendition Penalty              | 46.19                                    | 383.42                               |
| Court Costs/Abstract & Filing Fees | 0.00                                     | 0.00                                 |
| Collection Fee                     | 122.95                                   | 2,718.11                             |
| Overpayments                       | 0.00                                     | 0.00                                 |
| Penalty & Interest                 | 106.69                                   | 2,189.85                             |
| Taxes Collected                    | 461.87                                   | 13,695.97                            |
| Total Income                       | 737.70                                   | 18,987.35                            |
| EXPENSES                           |                                          |                                      |
| Audit/Records                      | 0.00                                     | 250.00                               |
| Court Affidavits                   | 0.00                                     | 15.00                                |
| Bank Charges                       | 0.00                                     | . 38.82                              |
| Bond Premium                       | 0.00                                     | 0.00                                 |
| CAD Fees                           | 0.00                                     | 11,948.00                            |
| Certificate of Value               | 0.00                                     | 175.00                               |
| Certified Tax Statements           | 0.00                                     | 0.00                                 |
| Copies                             | 123.60                                   | 629.40                               |
| Correction Roll Refunds            | 10,375.64                                | 217,048.78                           |
| Continuing Disclosure              | 0.00                                     | 0.00                                 |
| Delingauent Attorney Asst.         | 0.00                                     | 15.00                                |
| Delinquent Tax Attorney Expense    | 29.37                                    | 3,141.43                             |
| Delinquent Tax Attorney Fee        | 1,253.53                                 | 2,252.46                             |
| Estimate of Value                  | 0.00                                     | 0.00                                 |
| Installment Tracking               | 0.00                                     | 0.00                                 |
| FA Assistance                      | 0.00                                     | 0.00                                 |
| Unclaimed Property Report          | 0.00                                     | 60.00                                |
| Legal Notices                      | 0.00                                     | 0.00                                 |
| Map                                | 0.00                                     | 0.00                                 |
| Mailing & Handling                 | 1.82                                     | 205.63                               |
| Meeting Travel & Mileage           | 91.35                                    | 678.10                               |
| Overpayment Refund                 | 0.00                                     | 0.00                                 |
| Payment to Incorr. Jur             | 0.00                                     | 0.00                                 |
| Public Hearing                     | 0.00                                     | 0.00                                 |
| Rendition Refunds                  | 0.00                                     | 0.00                                 |
| Records Management                 | 7.75                                     | 48.81                                |
| Rendition Refunds                  | (29.47)                                  | 192.86                               |
| 5% Rendition Penalty to CAD        | 0.00                                     | 0.00                                 |
| Roll Update & Processing           | 0.00                                     | 450.00                               |
| Supplies                           | 0.00                                     | 125.04                               |
| Tax Assessor Collector Fee – AB    | 1,153.45                                 | 6,920.70                             |
| Transfer to Operating Fund         | 21,721.88                                | 22,086.44                            |
| Transfer to Debt Service           | 113,278.12                               | 135,000.00                           |
|                                    | 148,007.04                               | 401,281.47                           |
| ENDING BALANCE                     | 217,696.96                               | <u>217,696.96</u>                    |