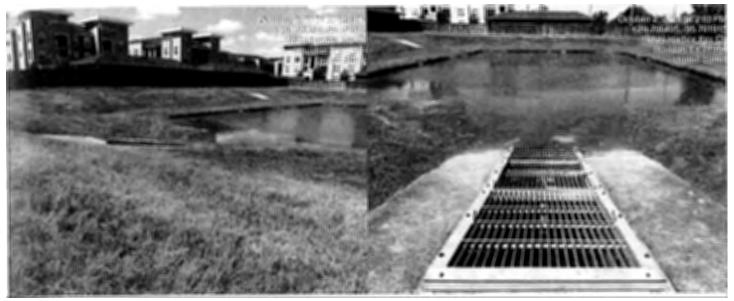

Mr. Jarrard and Mr. Dominy exited the meeting at this time.

Ms. Valladares presented the attached report from Storm Water Solutions. She reported that debris and trash has been clogging the inlet bar screens located at Pond B and that Storm Water Solutions will clear the bar screens and additionally inspect the surrounding manholes for remaining debris. She next reported that fencing materials and debris have been discarded along the east side of Pond A, presumably from a homeowner's repairs to their fencing after Hurricane Beryl. She stated the property falls outside of the District's boundary lines, but the discarded fencing materials and debris are within the District boundary. After discussion, the Board instructed Stormwater Solutions to remove and dispose of the fencing materials and debris.