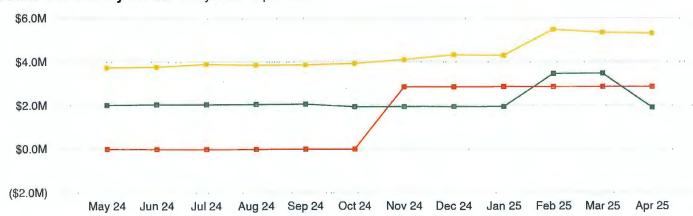

The Board next considered the status of West Park Preserve. Ms. Richardson reviewed the attached report from Park Rangers.

Ms. Brewer next distributed the attached tax collection report. She noted that B&A collected 97.83% of the 2024 taxes as of April 30, 2025. After review and discussion of the report presented, Director Hudson made a motion to approve the report and authorize payment on the disbursements identified in the report. Director Dignam seconded the motion, which passed unanimously.