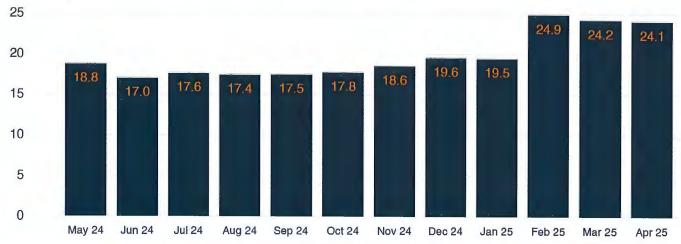

The Board next considered the status of West Park Preserve. Ms. Richardson reviewed the attached report from Park Rangers.

Ms. Brewer next distributed the attached tax collection report. She noted that B&A collected 97.83% of the 2024 taxes as of April 30, 2025. After review and discussion of the report presented, Director Hudson made a motion to approve the report and authorize payment on the disbursements identified in the report. Director Dignam seconded the motion, which passed unanimously.