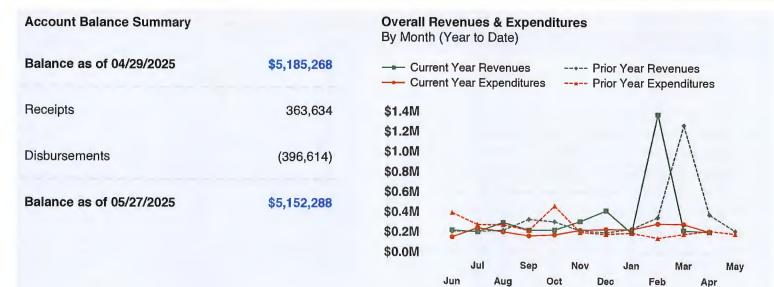

The Board next considered the financial and investment reports and invoices presented for payment. Mr. Khoja distributed the attached bookkeeping report, investment inventory report, and bills for payment. After review and discussion of the reports presented, Director Hudson made a motion to approve the report and authorize payment on the Operating Fund and Capital Projects Fund at Central Bank, of all checks, wires, and disbursements shown in the report. Director Wolterman seconded the motion, which carried unanimously.