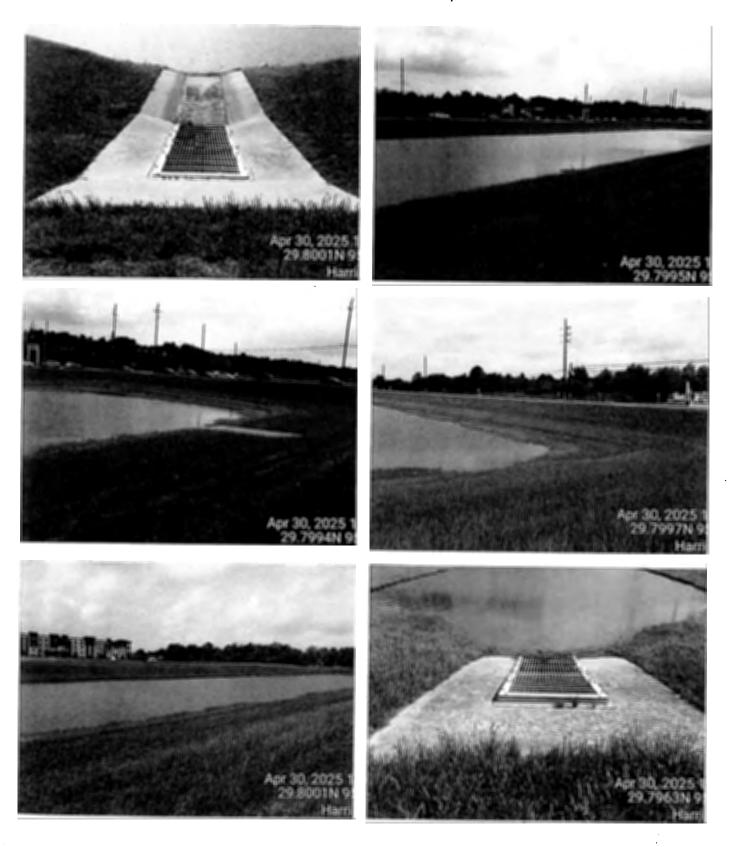

The Board next considered and reviewed the April report from Storm Water Solutions. Ms. Valladares presented and reviewed the attached report. She then presented the attached proposal for applying herbicide to ponds A through D at a total cost of \$2,346. After discussion, Director Hudson made a motion to authorize Storm Water Solutions to perform the herbicide application for the quoted amount. Director Wolterman seconded the motion, which passed unanimously.