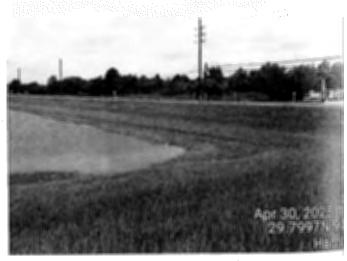

The Board next considered the status of West Park Preserve. Ms. Richardson reviewed the attached report from Park Rangers.

Ms. Brewer next distributed the attached tax collection report. She noted that B&A collected 97.83% of the 2024 taxes as of April 30, 2025. After review and discussion of the report presented, Director Hudson made a motion to approve the report and authorize payment on the disbursements identified in the report. Director Dignam seconded the motion, which passed unanimously.

## **WEST PARK PRESERVE**

- 1. PIP on playgrounds is in the queue to seal.
- 2. The park looks good and is heavily used.
- 3. Pavilion needed another special cleaning because of the usage.
- 4. Removed dead trees that would be a liability from the Park after determining they weren't coming back.
- 5. The electrical has been repaired at the pavilion.
- 6. Repaired broken concrete on walks