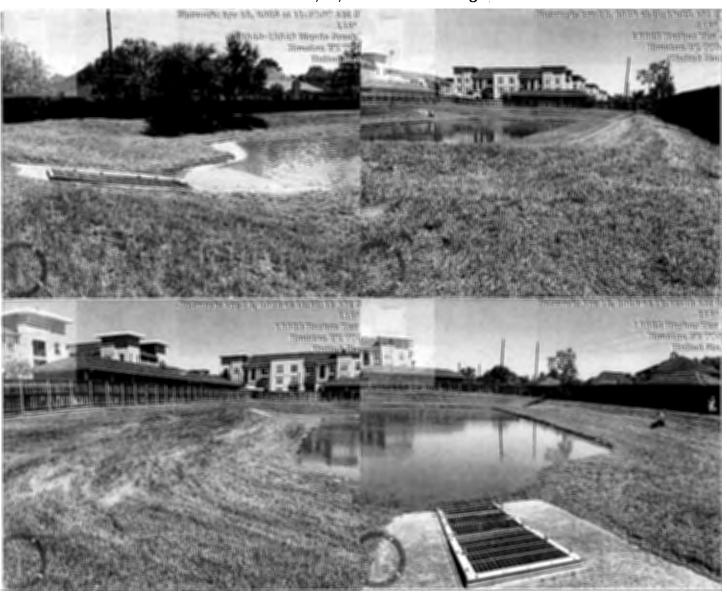

The Board next considered the status of West Park Preserve. Ms. Richardson reviewed the attached report from Park Rangers.

Ms. Brewer next distributed the attached tax collection report. She noted that B&A collected 97.83% of the 2024 taxes as of April 30, 2025. After review and discussion of the report presented, Director Hudson made a motion to approve the report and authorize payment on the disbursements identified in the report. Director Dignam seconded the motion, which passed unanimously.

## **WEST PARK PRESERVE**

- 1. PIP on playgrounds is in the queue to seal.
- 2. The park looks good and is heavily used.
- 3. Pavilion needed another special cleaning because of the usage.
- 4. Removed dead trees that would be a liability from the Park after determining they weren't coming back.
- 5. The electrical has been repaired at the pavilion.
- 6. Repaired broken concrete on walks