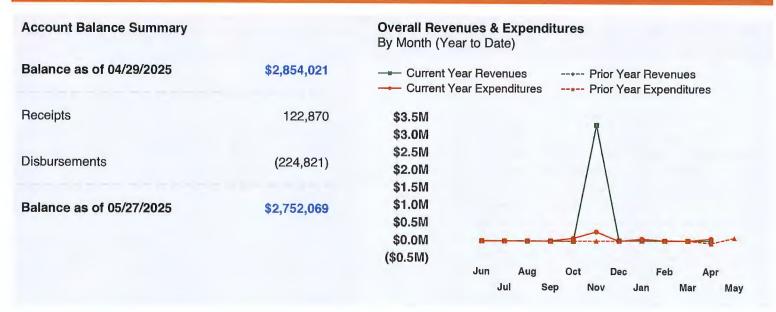

The Board next considered the financial and investment reports and invoices presented for payment. Mr. Khoja distributed the attached bookkeeping report, investment inventory report, and bills for payment. After review and discussion of the reports presented, Director Hudson made a motion to approve the report and authorize payment on the Operating Fund and Capital Projects Fund at Central Bank, of all checks, wires, and disbursements shown in the report. Director Wolterman seconded the motion, which carried unanimously.