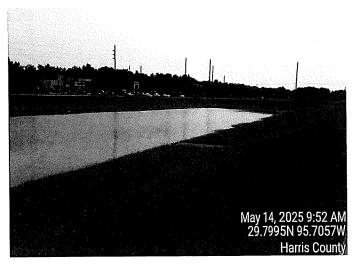

The Board next considered the status of West Park Preserve. Ms. Richardson reviewed the attached report from Park Rangers.

Ms. Brewer next distributed the attached tax collection report. She noted that B&A collected 97.83% of the 2024 taxes as of April 30, 2025. After review and discussion of the report presented, Director Hudson made a motion to approve the report and authorize payment on the disbursements identified in the report. Director Dignam seconded the motion, which passed unanimously.

## **WEST PARK PRESERVE**

- 1. PIP on playgrounds is in the queue to seal.
- 2. The park looks good and is heavily used.
- 3. Pavilion needed another special cleaning because of the usage.
- 4. Removed dead trees that would be a liability from the Park after determining they weren't coming back.
- 5. The electrical has been repaired at the pavilion.
- 6. Repaired broken concrete on walks