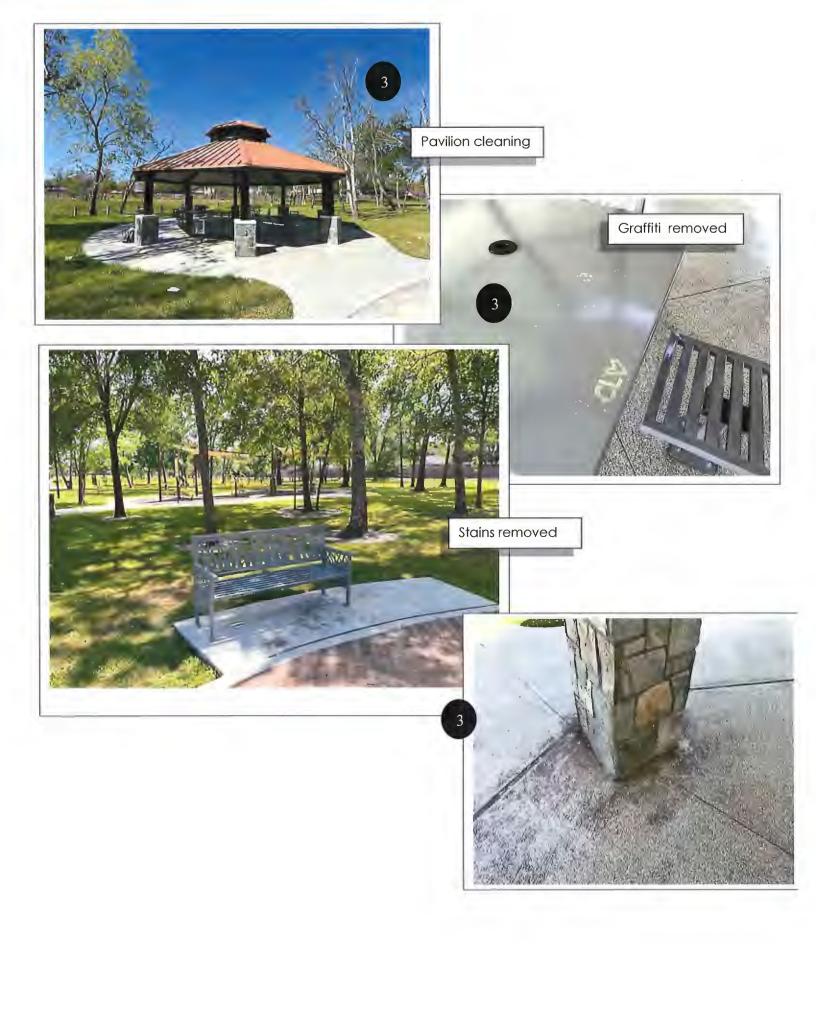

## **WEST PARK PRESERVE**

- 1. PIP on playgrounds is in the queue to seal.
- 2. The park looks good and is heavily used.
- 3. Pavilion needed another special cleaning because of the usage.
- 4. Removed dead trees that would be a liability from the Park after determining they weren't coming back.
- 5. The electrical has been repaired at the pavilion.
- 6. Repaired broken concrete on walks