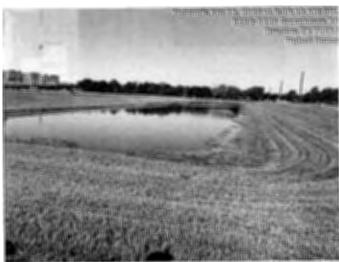

The Board next considered the status of West Park Preserve. Ms. Richardson reviewed the attached report from Park Rangers.

Ms. Brewer next distributed the attached tax collection report. She noted that B&A collected 97.83% of the 2024 taxes as of April 30, 2025. After review and discussion of the report presented, Director Hudson made a motion to approve the report and authorize payment on the disbursements identified in the report. Director Dignam seconded the motion, which passed unanimously.

## **WEST PARK PRESERVE**

- 1. PIP on playgrounds is in the queue to seal.
- 2. The park looks good and is heavily used.
- 3. Pavilion needed another special cleaning because of the usage.
- 4. Removed dead trees that would be a liability from the Park after determining they weren't coming back.
- 5. The electrical has been repaired at the pavilion.
- 6. Repaired broken concrete on walks