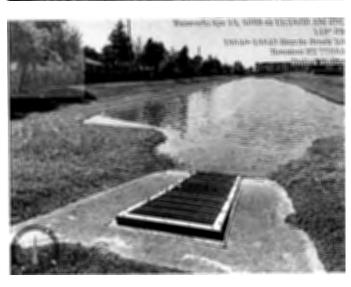

The Board next considered the status of West Park Preserve. Ms. Richardson reviewed the attached report from Park Rangers.

Ms. Brewer next distributed the attached tax collection report. She noted that B&A collected 97.83% of the 2024 taxes as of April 30, 2025. After review and discussion of the report presented, Director Hudson made a motion to approve the report and authorize payment on the disbursements identified in the report. Director Dignam seconded the motion, which passed unanimously.

## **WEST PARK PRESERVE**

- 1. PIP on playgrounds is in the queue to seal.
- 2. The park looks good and is heavily used.
- 3. Pavilion needed another special cleaning because of the usage.
- 4. Removed dead trees that would be a liability from the Park after determining they weren't coming back.
- 5. The electrical has been repaired at the pavilion.
- 6. Repaired broken concrete on walks