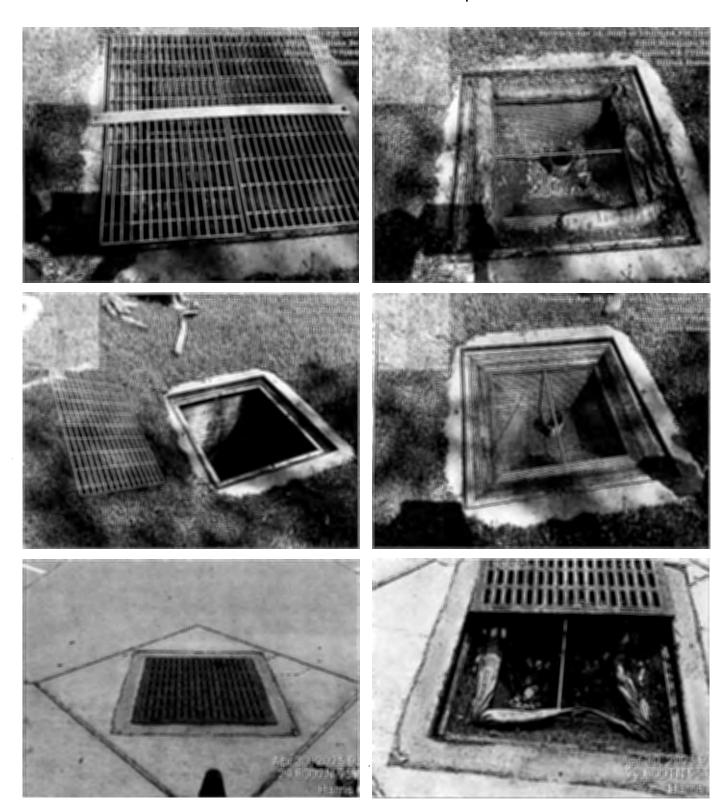

The Board next considered the status of West Park Preserve. Ms. Richardson reviewed the attached report from Park Rangers.

Ms. Brewer next distributed the attached tax collection report. She noted that B&A collected 97.83% of the 2024 taxes as of April 30, 2025. After review and discussion of the report presented, Director Hudson made a motion to approve the report and authorize payment on the disbursements identified in the report. Director Dignam seconded the motion, which passed unanimously.

## **WEST PARK PRESERVE**

- 1. PIP on playgrounds is in the queue to seal.
- 2. The park looks good and is heavily used.
- 3. Pavilion needed another special cleaning because of the usage.
- 4. Removed dead trees that would be a liability from the Park after determining they weren't coming back.
- 5. The electrical has been repaired at the pavilion.
- 6. Repaired broken concrete on walks