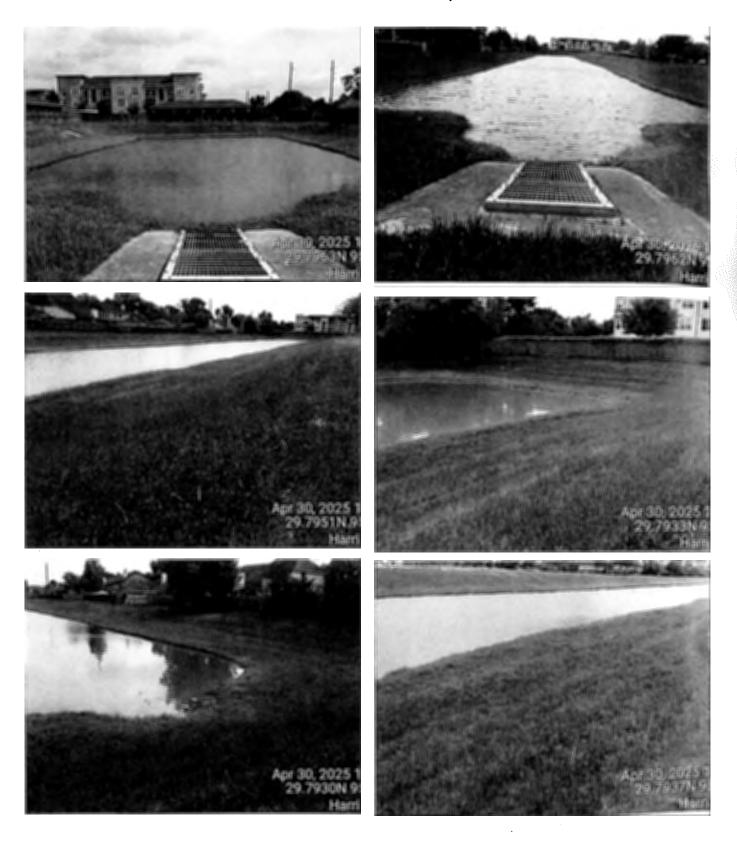

The Board next considered and reviewed the April report from Storm Water Solutions. Ms. Valladares presented and reviewed the attached report. She then presented the attached proposal for applying herbicide to ponds A through D at a total cost of \$2,346. After discussion, Director Hudson made a motion to authorize Storm Water Solutions to perform the herbicide application for the quoted amount. Director Wolterman seconded the motion, which passed unanimously.