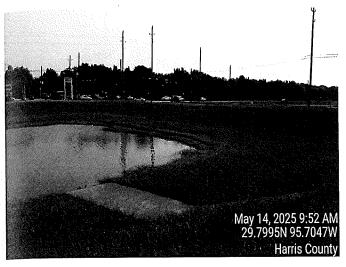

The Board next considered the status of West Park Preserve. Ms. Richardson reviewed the attached report from Park Rangers.

Ms. Brewer next distributed the attached tax collection report. She noted that B&A collected 97.83% of the 2024 taxes as of April 30, 2025. After review and discussion of the report presented, Director Hudson made a motion to approve the report and authorize payment on the disbursements identified in the report. Director Dignam seconded the motion, which passed unanimously.

## **WEST PARK PRESERVE**

- 1. PIP on playgrounds is in the queue to seal.
- 2. The park looks good and is heavily used.
- 3. Pavilion needed another special cleaning because of the usage.
- 4. Removed dead trees that would be a liability from the Park after determining they weren't coming back.
- 5. The electrical has been repaired at the pavilion.
- 6. Repaired broken concrete on walks