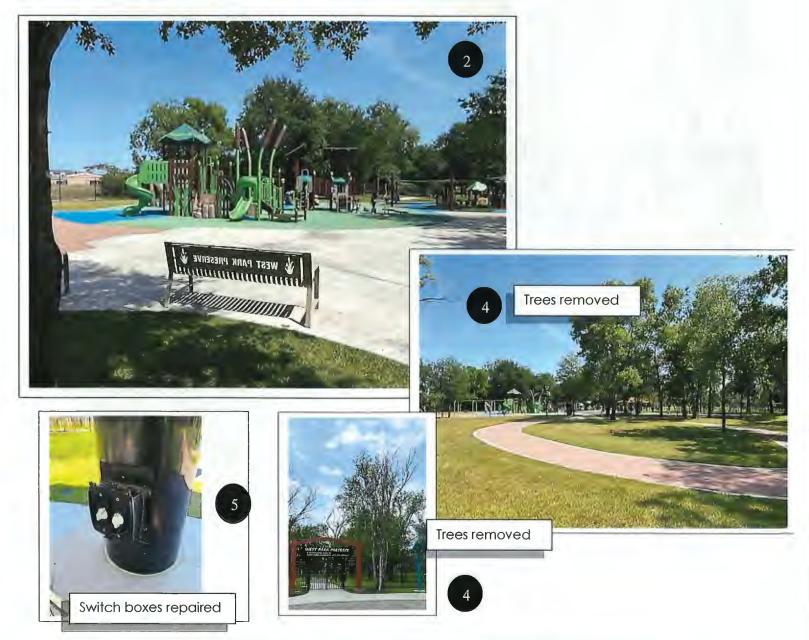

## **WEST PARK PRESERVE**

- 1. PIP on playgrounds is in the queue to seal.
- 2. The park looks good and is heavily used.
- 3. Pavilion needed another special cleaning because of the usage.
- 4. Removed dead trees that would be a liability from the Park after determining they weren't coming back.
- 5. The electrical has been repaired at the pavilion.
- 6. Repaired broken concrete on walks