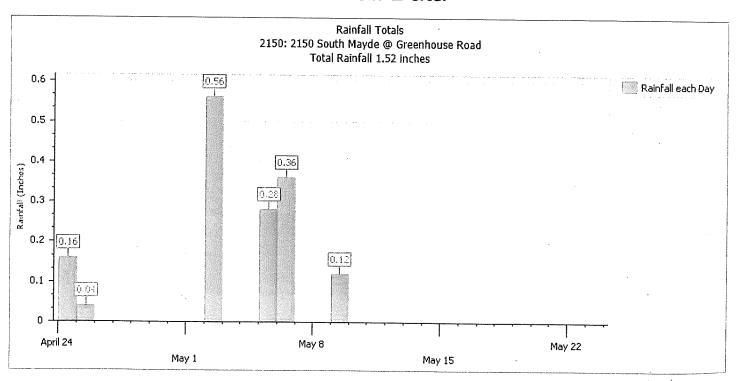

The Board next considered and reviewed the April report from Storm Water Solutions. Ms. Valladares presented and reviewed the attached report. She then presented the attached proposal for applying herbicide to ponds A through D at a total cost of \$2,346. After discussion, Director Hudson made a motion to authorize Storm Water Solutions to perform the herbicide application for the quoted amount. Director Wolterman seconded the motion, which passed unanimously.