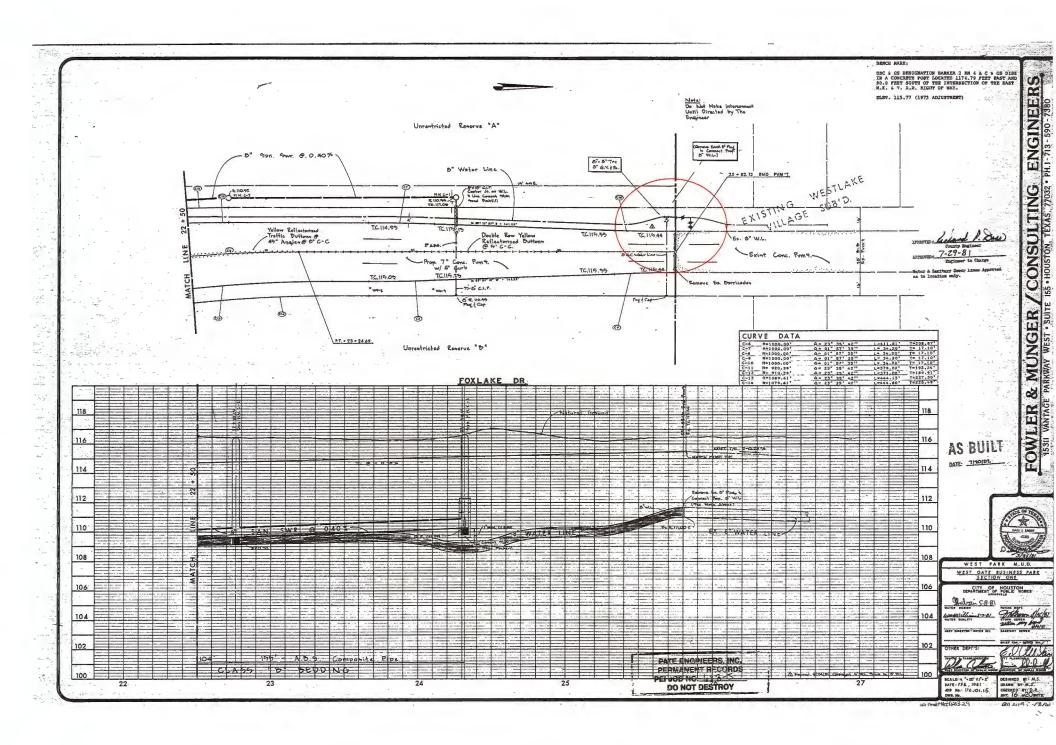

Mr. Herzog then reported that West Lake Municipal Utility District No. 1 ("West Lake") is in the process of replacing all of its waterlines, and that West Lake's engineer has requested record drawings of the District's facilities, which have been provided. He noted that an Emergency Interconnect Agreement is currently in place between the District and West Lake and is set to expire in September. Mr. Herzog stated that West Lake is asking that the Board consider replacement of the interconnect gate valves, installation of a vault or meter, and renewing the Emergency Interconnect Agreement between the districts. The Board requested that Mr. Herzog contact West Lake's engineer to for more information regarding West Lake's request. After discussion, Director Hudson made a motion to authorize MRPC to contact West Lake's attorney to discuss updating and renewing the Emergency Interconnect Agreement between the districts. Director Garza seconded the motion, which passed unanimously.