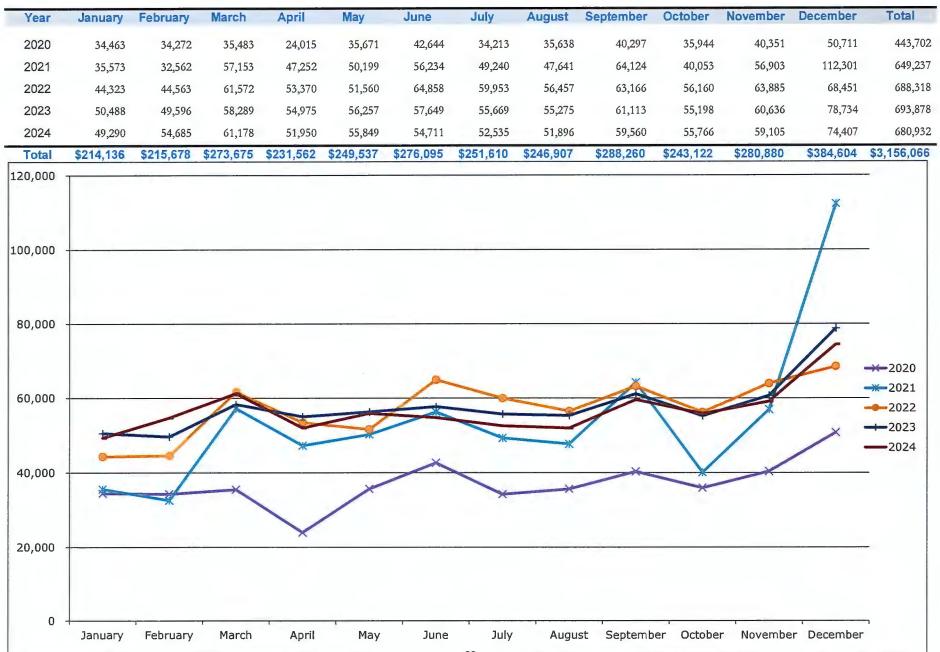

Mr. Bonnerjee next distributed the attached tax collection report. He noted that B&A collected 97.11% of the 2024 taxes as of February 28, 2025. After review and discussion of the report presented, Director Hudson made a motion to approve the report and authorize payment on the disbursements identified in the report. Director Garza seconded the motion, which passed unanimously.

### **OUTSTANDING TAXES - YEAR TO DATE**

| TAX<br>YEAR | BALANCE<br>FORWARD @<br>10/01/24 | CAD<br>SUPPLEMENTS &<br>CORRECTIONS | UNCOLLECTIBLE | COLLECTIONS      | OUTSTANDING<br>TAXES             | COLLECTIONS<br>PERCENTAGE |
|-------------|----------------------------------|-------------------------------------|---------------|------------------|----------------------------------|---------------------------|
| 2024        | \$3,078,546.53                   | \$138,372.54                        | \$0.00        | \$3,123,902.48   | \$93,016.59                      | 97.11%                    |
| 2023        | \$2,844,812.39                   | (\$20,328.67)                       | \$0.00        | \$2,820,712.75   | \$3,770.97                       | 99.87%                    |
| 2022        | \$2,574,192.13                   | \$55.61                             | \$0.00        | \$2,571,060.05   | \$3,187.69                       | 99.88%                    |
| 2021        | \$2,184,070.60                   | \$55.61                             | \$0.00        | \$2,181,415.51   | \$2,710.70                       | 99.88%                    |
| 2020        | \$1,724,054.68                   | \$0.00                              | \$0.00        | \$1,721,985.33   | \$2,069.35                       | 99.88%                    |
| 2019        | \$1,716,832.71                   | \$0.00                              | (\$77.96)     | \$1,714,238.61   | \$2,516.14                       | 99.85%                    |
| 2018        | \$1,675,849.18                   | \$0.00                              | (\$95.30)     | \$1,672,495.11   | \$3,258.77                       | 99.81%                    |
| 2017        | \$1,703,467.59                   | \$0.00                              | (\$218.54)    | \$1,702,990.31   | \$258.74                         | 99.98%                    |
| 2016        | \$1,939,555.05                   | ·\$0.00                             | (\$873.42)    | \$1,938,647.06   | \$34.57                          | 99.99%                    |
| 2015        | \$1,894,924.89                   | \$0.00                              | (\$1,536.85)  | \$1,893,388.05 _ | (\$0.00)<br><b>\$110,823.5</b> 2 | 100.00%                   |
|             |                                  |                                     |               |                  | \$110,010.0L                     |                           |