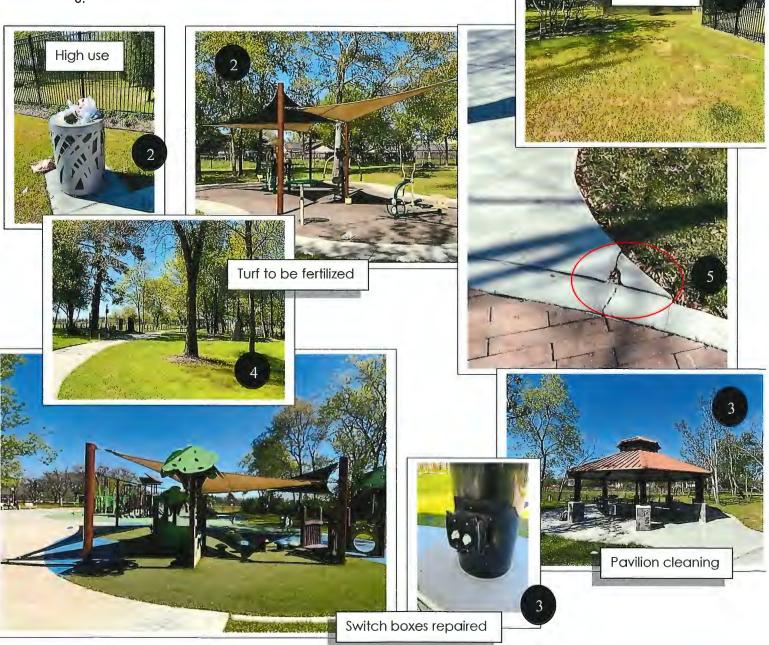

Mr. Welch and Mr. Jarrard exited the meeting at this time.

The Board next deferred the consideration of the status of sidewalk projects as no one had anything new to report.

The Board next considered the status of West Park Preserve. Mr. Murr presented the attached report and updated the Board on several improvements to the park. He reported that the park was heavily used during spring break and recommended that the Board consider increasing the trash detail during spring break next year. He next reported that the grass at the park will be

fertilized soon in anticipation of warmer weather. Mr. Murr next discussed the status of the repairs for the poured-in-place rubber flooring beneath the park's playground equipment and the concrete repairs. He stated that the repairs will be scheduled for next month, as the sealant adheres better to the rubber flooring in warmer weather.

### WEST PARK PRESERVE

- 1. PIP on playgrounds will be sealed this month.
- 2. The park looks good and is heavily used. Spring Break week was especially crowded.
- 3. Pavilion needed special cleaning because of the usage.
- 4. Winter turf dying back as St. Augustine will be fertilized and kick in.
- 5. Minor repairs to be made on concrete edges.
- 6.