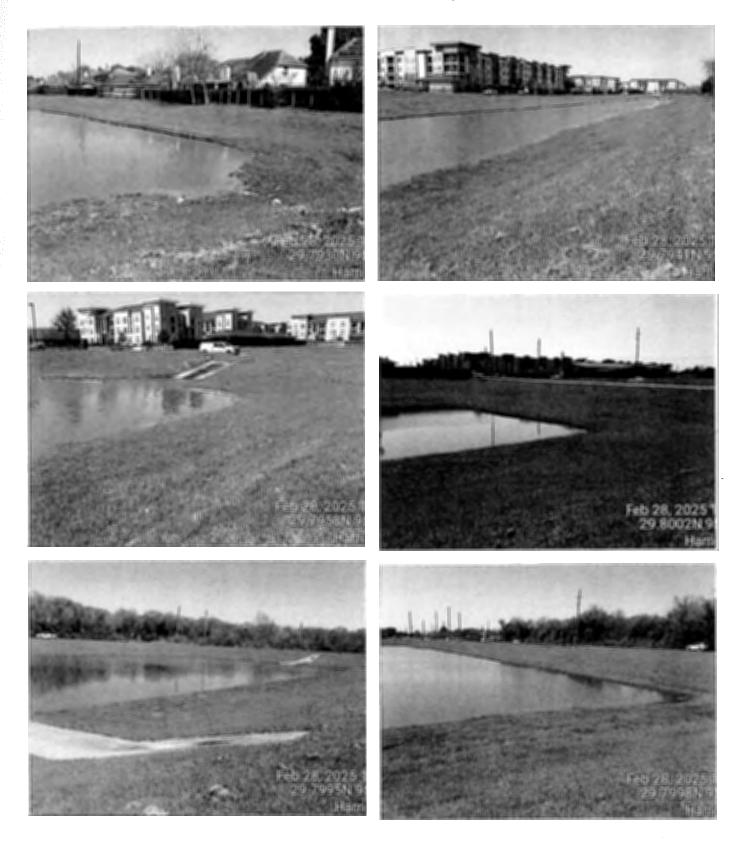

The Board next considered and reviewed the March report from Storm Water Solutions.

Ms. Valladares informed the Board that the aluminum grate to be installed next to the parking lot at West Park Preserve has been ordered. She reported that alligator weed has started growing in detention ponds C and D, and that she will have proposals to remove the alligator weed at next month's meeting.