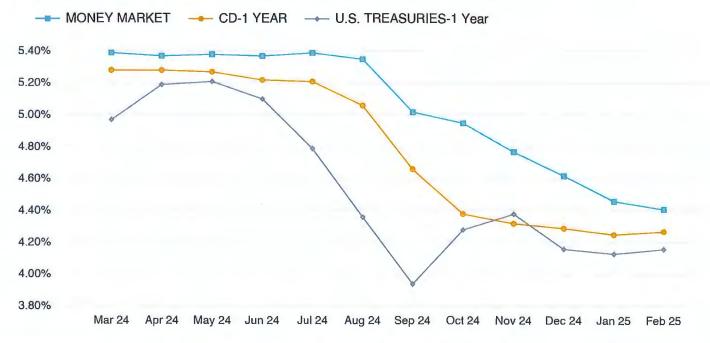

The Board next considered the financial and investment reports and invoices presented for payment. Mr. Khoja distributed the attached bookkeeping report, investment inventory report, and bills for payment. He advised that MAC has received the deposit from Pelican Energy Corridor, LLC for the performance of the feasibility study. After review and discussion of the reports presented, Director Hudson made a motion to approve the report and authorize payment on the Operating Fund and Capital Projects Fund at Central Bank, of all checks, wires, and disbursements shown in the report. Director Garza seconded the motion, which carried unanimously.