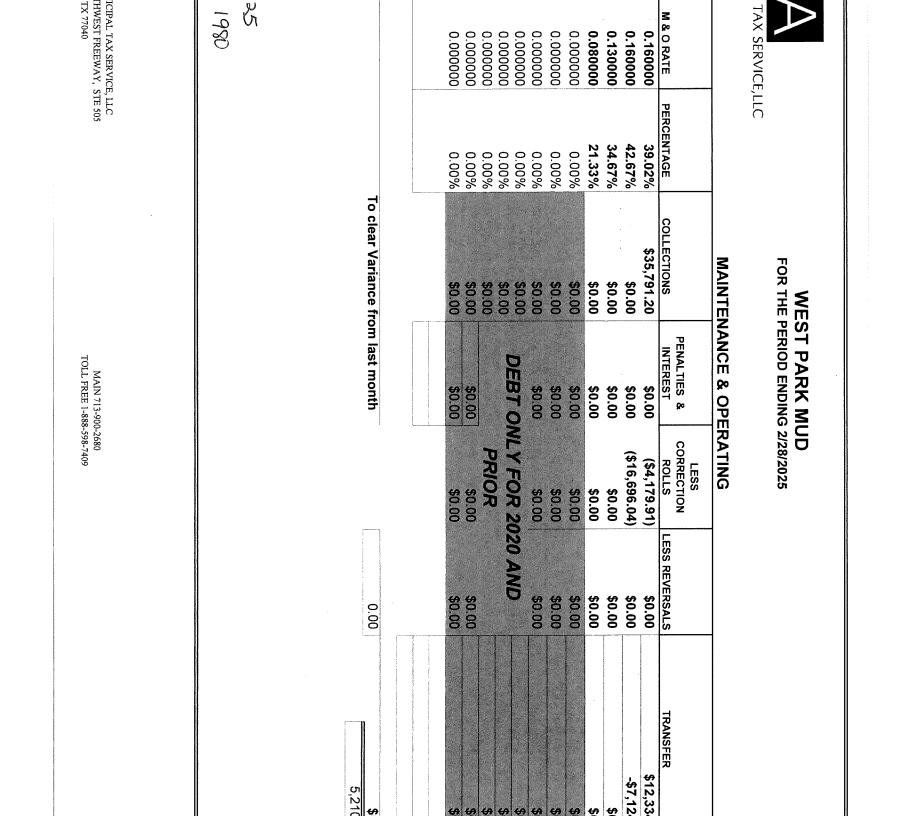

### WEST PARK MUD – JUR 897

FOR THE PERIOD ENDING 2/28/2025

| 2024 Ba                                                                      | E <b>S SUMMARY</b><br>alance Forward Levy at 4/30/25 FYE<br>anges / Uncollectible                                                                                                                                                                                                                                                                                                   | \$0.00<br>\$3,216,919.07                                                                                       | 2 216 010 07                        |
|------------------------------------------------------------------------------|-------------------------------------------------------------------------------------------------------------------------------------------------------------------------------------------------------------------------------------------------------------------------------------------------------------------------------------------------------------------------------------|----------------------------------------------------------------------------------------------------------------|-------------------------------------|
|                                                                              | ding Balance forward Prior Years (2023-2012) at 4/30/25 FYE<br>anges / Uncollectible                                                                                                                                                                                                                                                                                                | \$52,829.08<br>(\$210,266.43)                                                                                  | 3,216,919.07                        |
| Total Le                                                                     | vy to be collected                                                                                                                                                                                                                                                                                                                                                                  | -                                                                                                              | (157,437.35)<br><b>3,059,481.72</b> |
| 2024 Ta                                                                      | n prior months (all years)<br>xes Collected net NSF & KR Refunds during current month<br>ollected for Prior Years net NSF & KR Refunds during current month                                                                                                                                                                                                                         | (\$2,933,742.97)<br>(\$31,611.29)<br>\$16,696.04                                                               | (2,948,658.22)                      |
| Total Ou                                                                     | tstanding Balance                                                                                                                                                                                                                                                                                                                                                                   |                                                                                                                | 110,823.52                          |
| TAX ACCOU                                                                    | 0 0                                                                                                                                                                                                                                                                                                                                                                                 |                                                                                                                | 624,518.32                          |
| Taxes (<br>Taxes (<br>10% Re<br>Penaltie<br>Collectic<br>Overpay<br>NSF or I | Collected current Year<br>Collected Prior Year<br>ndition Penalty<br>s & Interest<br>n Fee Paid                                                                                                                                                                                                                                                                                     | \$35,791.20<br>\$0.00<br>\$164.44<br>\$137.91<br>\$0.00<br>\$0.00<br>\$0.00<br>\$0.00<br><b>\$36,093.55</b>    |                                     |
| Expens                                                                       | es                                                                                                                                                                                                                                                                                                                                                                                  |                                                                                                                | 660,611.87                          |
| 1980<br>1981<br>1982<br>1983<br>1984<br>1985<br>1986                         | West Park MUD - Operating Fund<br>Hartman Reit Operating Partnership III LP - Correction Roll 6 (TY 2024)<br>DD Greenhouse LLC - Correction Roll 17 (TY 2023)<br>First Harris Capital Funding - Correction Roll 18 (TY 2023)<br>Five Guys Burger - Correction Roll 18 (TY 2023)<br>B & A Municipal Tax Service LLC - Inv. 897-392<br>B & A Municipal Tax Service LLC - Inv. 897-393 | \$5,210.53<br>\$527.49<br>\$9,808.58<br>\$5,450.42<br>\$288.05<br>\$1,542.65<br>\$831.42<br><b>\$23,659.14</b> |                                     |
|                                                                              | Ending Balance –Tax Account                                                                                                                                                                                                                                                                                                                                                         |                                                                                                                | 636,952.73                          |
|                                                                              |                                                                                                                                                                                                                                                                                                                                                                                     |                                                                                                                |                                     |