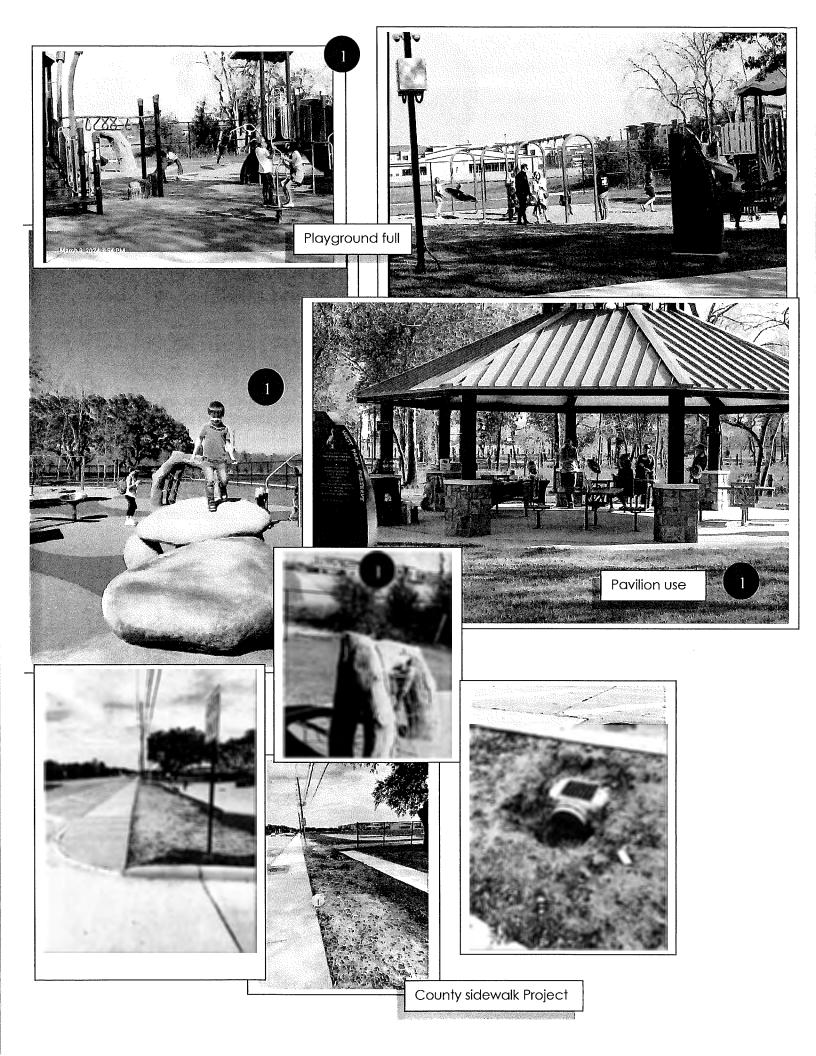

#### **WEST PARK PRESERVE**

- 1. Park continues to be well used! Front area that has died has been replanted this month.
- 2. We had a problem with one of the play structures and it has been repaired under warranty. PIP has been repaired as well.
- 3. No vandalism or other issues.
- 4. The County has completed installing sidewalks in front of the park and detention basins. The only thing remaining is the turf and a small connection to our park.
- 5. A couple of loads of Play Mulch was added to the playground.
- 6. Small concern over mature trees with large cavities. It appears as some mature trees are not going to re-leaf. We will have a better count next month, but will begin removing anything dangerous in the interim. This must be due to the extreme heat stress during construction in '22.
- 7. We may want to look into a floor covering for the pavilion at a later date. The concrete is taking on stains that can't be washed out. The cost is approximately 6K
- 8. Discussion on SS grate and replacement.