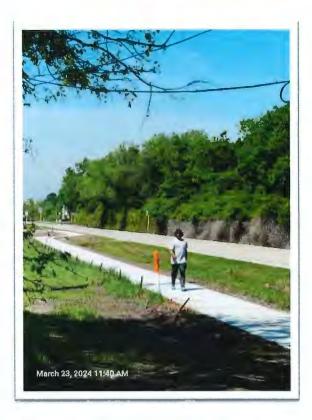

The Board considered the status of the Greenhouse Road and Saums Road sidewalk project. Ms. McGlaughlin presented the attached report from One Creek West and advised that the issues presented at last month's meeting have mostly been addressed. Mr. Herzog advised that he is concerned about drainage in one area of the sidewalk and that he will discuss it with Harris County. Mr. Herzog also noted that sod will be laid along the newly installed sidewalk.

#### 2. Saums Road sidewalk construction

- a. List of issues has been resolved, with the exception of the connection between the West Park Preserve sidewalk and the County sidewalk, regrading, ramp to be installed, re-sodding
- b. One section very close to the street, are barriers to be installed?