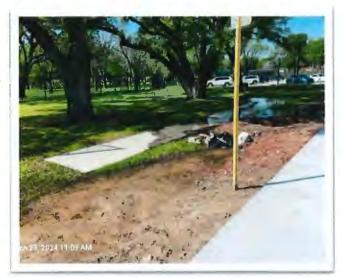

The Board considered the status of the Greenhouse Road and Saums Road sidewalk project. Ms. McGlaughlin presented the attached report from One Creek West and advised that the issues presented at last month's meeting have mostly been addressed. Mr. Herzog advised that he is concerned about drainage in one area of the sidewalk and that he will discuss it with Harris County. Mr. Herzog also noted that sod will be laid along the newly installed sidewalk.

#### 2. Saums Road sidewalk construction

- a. List of issues has been resolved, with the exception of the connection between the West Park Preserve sidewalk and the County sidewalk, regrading, ramp to be installed, re-sodding
- b. One section very close to the street, are barriers to be installed?