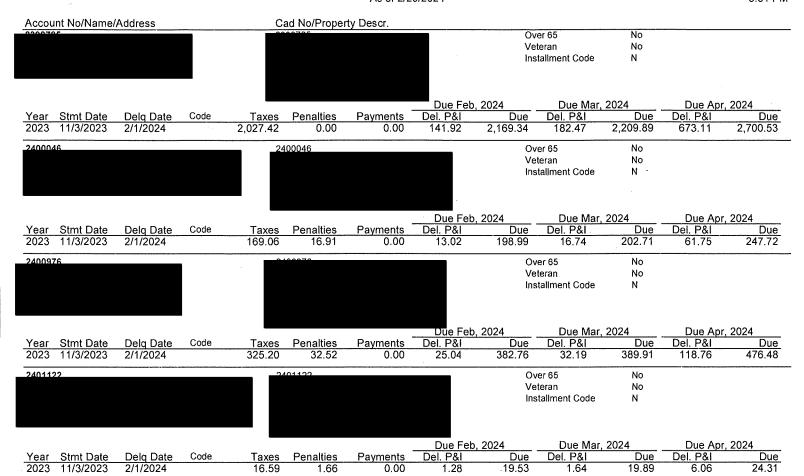

| Account N    | No/Name/Address |                | Cad No/Pro    | perty Descr. |              |            |            |       |             |
|--------------|-----------------|----------------|---------------|--------------|--------------|------------|------------|-------|-------------|
| Jurisdiction | on Totals       |                |               |              |              |            |            |       |             |
| Year         | Tax Levy        | Base Taxes Due | Penalties Due | Del. P&I Due | Atty Fee Due | Escrow Amt | Total Due  | Count | % Collected |
| 2006         | 711,466.58      | 0.00           | 0.00          | 0.00         | 0.00         | 0.00       | 0.00       | 0     | 100.00%     |
| 2007         | 819,319.83      | 0.00           | 0.00          | 0.00         | 0.00         | 0.00       | 0.00       | 0     | 100.00%     |
| 2008         | 879,617.88      | 0.00           | 0.00          | 0.00         | 0.00         | 0.00       | 0.00       | 0     | 100.00%     |
| 2009         | 666,131.42      | 0.00           | 0.00          | 0.00         | 0.00         | 0.00       | 0.00       | 0     | 100.00%     |
| 2010         | 935,245.70      | 0.00           | 0.00          | 0.00         | 0.00         | 0.00       | 0.00       | 0     | 100.00%     |
| 2011         | 1,156,776.10    | 0.00           | 0.00          | 0.00         | 0.00         | 0.00       | 0.00       | 0     | 100.00%     |
| 2012         | 1,158,188.10    | 0.00           | 0.00          | 0.00         | 0.00         | 0.00       | 0.00       | 0     | 100.00%     |
| 2013         | 1,276,014.62    | 0.00           | 0.00          | . 0.00       | 0.00         | 0.00       | 0.00       | 0     | 100.00%     |
| 2014         | 1,475,789.97    | 0.00           | 0.00          | 0.00         | 0.00         | 0.00       | 0.00       | 0     | 100.00%     |
| 2015         | 1,894,924.90    | 0.00           | 0.04          | 0.04         | 0.02         | 0.00       | 0.10       | 1     | 100.00%     |
| 2016         | 1,939,555.05    | 34.57          | 3.46          | 36.89        | 14.98        | 0.00       | 89.90      | 1     | 100.00%     |
| 2017         | 1,703,467.59    | 258.74         | 25.88         | 236.68       | 104.26       | 0.00       | 625.56     | 2     | 99.98%      |
| 2018         | 1,675,849.18    | 3,258.77       | 324.29        | 2,615.32     | 1,239.67     | 0.00       | 7,438.05   | 5     | 99.81%      |
| 2019         | 1,716,809.00    | 2,698.05       | 235.03        | 1,777.62     | 942.13       | 0.00       | 5,652.83   | 6     | 99.84%      |
| 2020         | 1,724,054.69    | 2,169.61       | 215.77        | 1,168.69     | 710.80       | 0.00       | 4,264.87   | 12    | 99.87%      |
| 2021         | 2,184,110.38    | 2,841.67       | 282.27        | 1,153.22     | 792.86       | 0.00       | 5,070.02   | 18    | 99.87%      |
| 2022         | 2,612,097.28    | 4,988.76       | 409.72        | 1,332.66     | 1,233.99     | 0.00       | 7,965.13   | 22    | 99.81%      |
| 2023         | 3,078,088.87    | 79,814.38      | 1,135.92      | 5,579.96     | 0.00         | 0.00       | 86,530.26  | 77    | 97.41%      |
|              |                 | 96,064.55      | 2,632.38      | 13,901.08    | 5,038.71     | 0.00       | 117,636.72 | 144   |             |