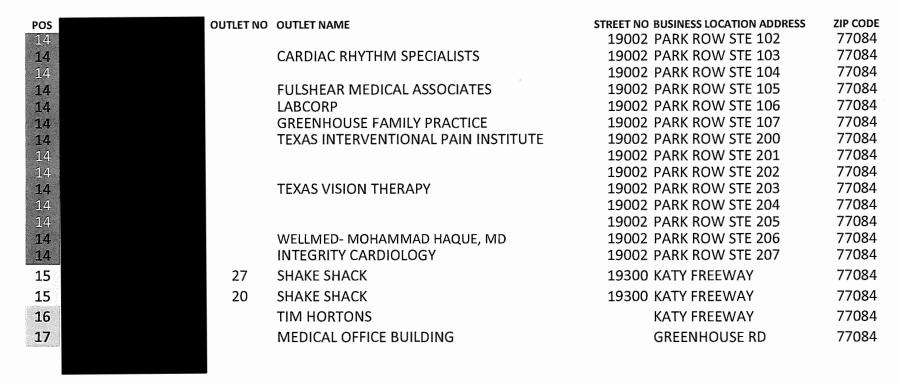

| 1922 GREENHOUSE ROAD STE 475        | 77084    |
| 11          |                |                                         | 1922 GREENHOUSE ROAD STE 400        | 77084    |
| 12          | 1              | AREPAS SAND WISH                        | 1922 GREENHOUSE ROAD STE 300        | 77084    |
| 13          |                | AMERICAN FAMILY CARE                    | 1922 GREENHOUSE ROAD                | 77084    |
| 14          |                | BIEL FOOT & ANKLE SPECIALISTS, PLLC     | 19002 PARK ROW STE 100              | 77084    |
| 14          |                |                                         | 19002 PARK ROW STE 101              | 77084    |
|             |                |                                         |                                     |          |









Corporate (281) 353-9809 Customer Service (281) 353-9756 Fax (281) 353-6105

<u>DATE</u> 3/25/2024

### MONTHLY OPERATIONS REPORT WEST PARK MUNICIPAL UTILITY DISTRICT

| METER COUNT      |     |  |
|------------------|-----|--|
| S.T.P.           | 2   |  |
| Vacant           | 0   |  |
| Commercial       | 62  |  |
| Nursing Home     | 1   |  |
| Irrigation       | 40  |  |
| Park(Irrigation) | 1   |  |
| Apts/Units(2636) | 9   |  |
| Total            | 115 |  |

| BILLED               | CONSUMF | TION       |
|----------------------|---------|------------|
| 1/19/24              | to      | 2/17/24    |
| STP                  |         | 0          |
| Apartments           |         | 8,208,000  |
| Commercial           |         | 2,450,000  |
| Irrigation           |         | 35