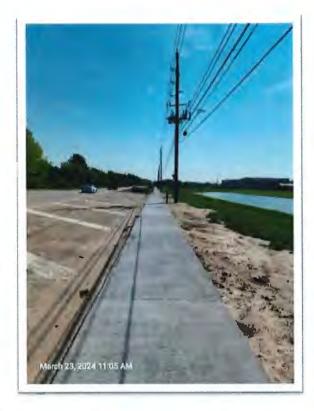

The Board considered the status of the Greenhouse Road and Saums Road sidewalk project. Ms. McGlaughlin presented the attached report from One Creek West and advised that the issues presented at last month's meeting have mostly been addressed. Mr. Herzog advised that he is concerned about drainage in one area of the sidewalk and that he will discuss it with Harris County. Mr. Herzog also noted that sod will be laid along the newly installed sidewalk.

#### 2. Saums Road sidewalk construction

- a. List of issues has been resolved, with the exception of the connection between the West Park Preserve sidewalk and the County sidewalk, regrading, ramp to be installed, re-sodding
- b. One section very close to the street, are barriers to be installed?