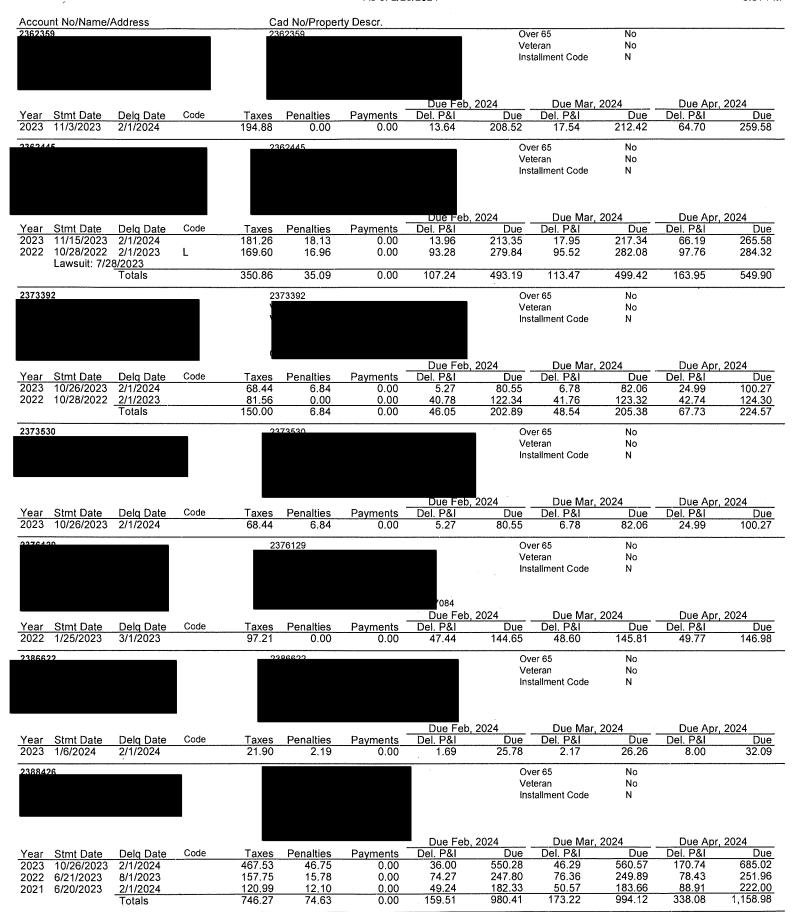

| Account N    | No/Name/Address |                | Cad No/Pro    | perty Descr. |              |            |            |       |             |
|--------------|-----------------|----------------|---------------|--------------|--------------|------------|------------|-------|-------------|
| Jurisdiction | on Totals       |                |               |              |              |            |            |       |             |
| Year         | Tax Levy        | Base Taxes Due | Penalties Due | Del. P&I Due | Atty Fee Due | Escrow Amt | Total Due  | Count | % Collected |
| 2006         | 711,466.58      | 0.00           | 0.00          | 0.00         | 0.00         | 0.00       | 0.00       | 0     | 100.00%     |
| 2007         | 819,319.83      | 0.00           | 0.00          | 0.00         | 0.00         | 0.00       | 0.00       | 0     | 100.00%     |
| 2008         | 879,617.88      | 0.00           | 0.00          | 0.00         | 0.00         | 0.00       | 0.00       | 0     | 100.00%     |
| 2009         | 666,131.42      | 0.00           | 0.00          | 0.00         | 0.00         | 0.00       | 0.00       | 0     | 100.00%     |
| 2010         | 935,245.70      | 0.00           | 0.00          | 0.00         | 0.00         | 0.00       | 0.00       | 0     | 100.00%     |
| 2011         | 1,156,776.10    | 0.00           | 0.00          | 0.00         | 0.00         | 0.00       | 0.00       | 0     | 100.00%     |
| 2012         | 1,158,188.10    | 0.00           | 0.00          | 0.00         | 0.00         | 0.00       | 0.00       | 0     | 100.00%     |
| 2013         | 1,276,014.62    | 0.00           | 0.00          | . 0.00       | 0.00         | 0.00       | 0.00       | 0     | 100.00%     |
| 2014         | 1,475,789.97    | 0.00           | 0.00          | 0.00         | 0.00         | 0.00       | 0.00       | 0     | 100.00%     |
| 2015         | 1,894,924.90    | 0.00           | 0.04          | 0.04         | 0.02         | 0.00       | 0.10       | 1     | 100.00%     |
| 2016         | 1,939,555.05    | 34.57          | 3.46          | 36.89        | 14.98        | 0.00       | 89.90      | 1     | 100.00%     |
| 2017         | 1,703,467.59    | 258.74         | 25.88         | 236.68       | 104.26       | 0.00       | 625.56     | 2     | 99.98%      |
| 2018         | 1,675,849.18    | 3,258.77       | 324.29        | 2,615.32     | 1,239.67     | 0.00       | 7,438.05   | 5     | 99.81%      |
| 2019         | 1,716,809.00    | 2,698.05       | 235.03        | 1,777.62     | 942.13       | 0.00       | 5,652.83   | 6     | 99.84%      |
| 2020         | 1,724,054.69    | 2,169.61       | 215.77        | 1,168.69     | 710.80       | 0.00       | 4,264.87   | 12    | 99.87%      |
| 2021         | 2,184,110.38    | 2,841.67       | 282.27        | 1,153.22     | 792.86       | 0.00       | 5,070.02   | 18    | 99.87%      |
| 2022         | 2,612,097.28    | 4,988.76       | 409.72        | 1,332.66     | 1,233.99     | 0.00       | 7,965.13   | 22    | 99.81%      |
| 2023         | 3,078,088.87    | 79,814.38      | 1,135.92      | 5,579.96     | 0.00         | 0.00       | 86,530.26  | 77    | 97.41%      |
|              |                 | 96,064.55      | 2,632.38      | 13,901.08    | 5,038.71     | 0.00       | 117,636.72 | 144   |             |

## WESTPARK MUNICIPAL UTILITY DISTRICT DELINQUENT TAX REPORT March 4, 2024

PERSONAL PROPERTY ACCOUNTS

| -                  |             |                 |                                                                          |
|--------------------|-------------|-----------------|--------------------------------------------------------------------------|
| PROPERTY OWNER ACC | ACCOUNT NO. | BASE AMOUNT     | STATUS                                                                   |
|                    |             | DUE             |                                                                          |
|                    | 0955333     | 2020 - \$65.72  | ACCOUNT PAID.                                                            |
|                    |             | 2021 - \$75.84  |                                                                          |
|                    |             | 2022 - \$79.20  |                                                                          |
|                    |             | 2023 - \$83.70  |                                                                          |
|                    | 2388426     | 2021 - \$120.99 | This account recently went delinquent. No response to demand letters.    |
|                    |             | 2022 - \$157.75 | A lawsuit will be filed.                                                 |
|                    |             | 2023 - \$467.53 |                                                                          |
|                    | 2362445     | 2022 - \$169.60 | Lawsuit filed. Default judgment hearing held. Waiting on Judge to        |
|                    |             | 2023 - \$181.26 | sign Judgment.                                                           |
|                    | 0959495     | 2022 - \$108.95 | Lawsuit filed by Aldine ISD (multiple jurisdictions). An Intervention    |
|                    |             |                 | has been filed on behalf of the District. Default judgment hearing held. |
|                    | 2362250     | 2022 - \$723.61 | Property owner filed correction with HCAD.                               |
|                    |             | 2023 - \$774.26 |                                                                          |
|                    | 2241366     | 2019 - \$165.81 | Sent demand letters to the agent for this company (no response). Per     |
|                    |             |                 | account: a 2018 Ford F350, has been sold and is no longer owned by       |
|                    |             |                 |                                                                          |
|                    | 2268915     | 2020 - \$64.46  | Demand letters returned. Research of this company shows that the         |
|                    |             | 2021 - \$74.38  | business at 19730 Katy Freeway closed in 2020. The corporation has       |
|                    |             | 2022 - \$77.14  | been terminated with the Secretary of State.                             |
|                    |             | 2023 - \$80.84  |                                                                          |
|                    | 2362326     | 2022 - \$102.94 | The 2023 taxes have now gone delinquent. Another demand letter has       |
|                    |             | 2023 - \$102.94 | been sent.                                                               |

| PROPERTY OWNER   ACCOUNT | BASE AMOUNT                                      | STATUS                                                                                                                                                                                                                                                                                    |
|--------------------------|--------------------------------------------------|-------------------------------------------------------------------------------------------------------------------------------------------------------------------------------------------------------------------------------------------------------------------------------------------|
|                          | 2018 - \$17.04                                   | after 2018. Will continue collection efforts, but will postpone filing a lawsuit at this                                                                                                                                                                                                  |
| 2285599                  | 2022 - \$23.97                                   | No response to demand letters. The account has been zeroed out for the 2023 tax year. Will continue collection efforts, but will postpone filing a lawsuit at this time unless otherwise instructed.                                                                                      |
| 2301975                  | 2022 - \$52.06                                   | No response to demand letters. Account not billed after 2022 tax year. Will continue collection efforts, but will postpone filing a lawsuit at this time unless otherwise instructed.                                                                                                     |
| 2304021                  | 2022 - \$95.62                                   | No response to demand letters. Per HCAD, this business closed in 2021. HCAD has deleted the account for 2023. Will continue collection efforts, but will postpone filing a lawsuit at this time unless otherwise instructed.                                                              |
| 2313194                  | 2019 - \$17.18<br>2020 - \$2.11<br>2021 - \$2.44 | No response to demand letters. Per HCAD, this is a vehicle account and HCAD has now removed the vehicle from this account. The account is not active with HCAD after 2021. Will continue collection efforts, but will postpone filing a lawsuit at this time unless otherwise instructed. |
| 2314908                  | 2021 - \$7.69                                    | No response to demand letters. Per HCAD field inspection, this company is no longer in business at the property location. The account is not active with HCAD after 2021. Will continue collection efforts, but will postpone filing a lawsuit at this time unless otherwise instructed.  |
| 2334489                  | 2020 - \$4.24<br>2021 - \$4.11                   |                                                                                                                                                                                                                                                                                           |
| 2376129                  | 2022 - \$97.21                                   | No response to demand letters. HCAD has deleted the account for 2023 tax year. Will continue collection efforts, but will postpone filing a lawsuit at this time unless otherwise instructed.                                                                                             |
| 2354243                  | 2022 - \$113.66                                  | No response to demand letters. Account not billed after 2022. Will continue collection efforts, but will postpone filing a lawsuit at this time unless otherwise instructed.                                                                                                              |
| 2356708                  | 2022 - \$29.27<br>2023 - \$65.60                 | No response to demand letters. Will continue collection efforts, but will postpone filing a lawsuit at this time unless otherwise instructed.                                                                                                                                             |
| 2361452                  | 2022 - \$17.06                                   | No response to demand letters. Will continue collection efforts, but will postpone                                                                                                                                                                                                        |

| PROPERTY OWNER AC | ACCOUNT | BASE AMOUNT    | SIAIUS                                                                             |
|-------------------|---------|----------------|------------------------------------------------------------------------------------|
|                   | NO.     | DUE            |                                                                                    |
|                   |         | 2023 - \$17.06 | filing a lawsuit at this time unless otherwise instructed.                         |
| 2                 | 2362066 | 2022 - \$25.36 | No response to demand letters. Will continue collection efforts, but will postpone |
|                   |         | 2023 - \$26.24 | filing a lawsuit at this time unless otherwise instructed.                         |
|                   | 2373392 | 2022 - \$81.56 | No response to demand letters. Will continue collection efforts, but will postpone |
|                   |         | 2023 - \$68.44 | filing a lawsuit at this time unless otherwise instructed.                         |
| 0                 | 0746047 | 2021 - \$39.89 | No response to demand letters. Will continue collection efforts, but will postpone |
|                   |         | 2022 - \$39.89 | filing a lawsuit at this time unless otherwise instructed.                         |
|                   |         | 2023 - \$39.89 |                                                                                    |
|                   | 2237141 | 2021 - \$18.94 | No response to demand letters. Will continue collection efforts, but will postpone |
|                   |         |                | filing a lawsuit at this time unless otherwise instructed.                         |
|                   | 2279923 | 2019 - \$13.73 | No response to demand letters. Will continue collection efforts, but will postpone |
|                   |         | 2020 - \$11.29 | filing a lawsuit at this time unless otherwise instructed.                         |
|                   |         | 2021 - \$13.03 |                                                                                    |
|                   |         | 2022 - \$13.03 |                                                                                    |
|                   |         | 2023 - \$13.03 |                                                                                    |
|                   | 2279927 | 2022 - \$45.86 | No response to demand letters. Will continue collection efforts, but will postpone |
|                   |         | 2023 - \$46.01 | filing a lawsuit at this time unless otherwise instructed.                         |