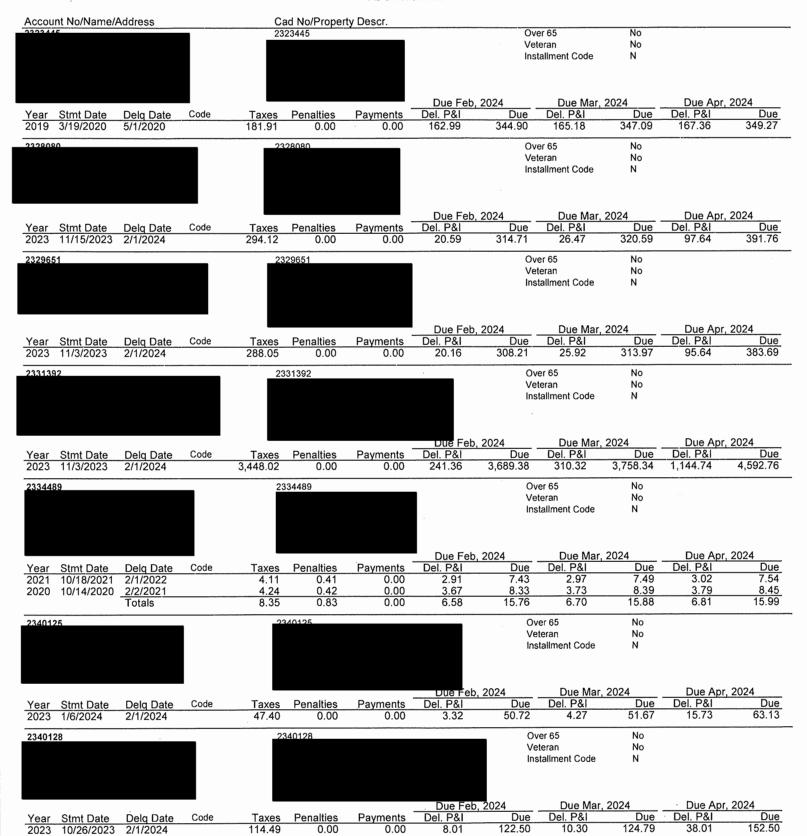

| Account N    | No/Name/Address |                | Cad No/Pro    | perty Descr. |              |            |            |       |             |
|--------------|-----------------|----------------|---------------|--------------|--------------|------------|------------|-------|-------------|
| Jurisdiction | on Totals       |                |               |              |              |            |            |       |             |
| Year         | Tax Levy        | Base Taxes Due | Penalties Due | Del. P&I Due | Atty Fee Due | Escrow Amt | Total Due  | Count | % Collected |
| 2006         | 711,466.58      | 0.00           | 0.00          | 0.00         | 0.00         | 0.00       | 0.00       | 0     | 100.00%     |
| 2007         | 819,319.83      | 0.00           | 0.00          | 0.00         | 0.00         | 0.00       | 0.00       | 0     | 100.00%     |
| 2008         | 879,617.88      | 0.00           | 0.00          | 0.00         | 0.00         | 0.00       | 0.00       | 0     | 100.00%     |
| 2009         | 666,131.42      | 0.00           | 0.00          | 0.00         | 0.00         | 0.00       | 0.00       | 0     | 100.00%     |
| 2010         | 935,245.70      | 0.00           | 0.00          | 0.00         | 0.00         | 0.00       | 0.00       | 0     | 100.00%     |
| 2011         | 1,156,776.10    | 0.00           | 0.00          | 0.00         | 0.00         | 0.00       | 0.00       | 0     | 100.00%     |
| 2012         | 1,158,188.10    | 0.00           | 0.00          | 0.00         | 0.00         | 0.00       | 0.00       | 0     | 100.00%     |
| 2013         | 1,276,014.62    | 0.00           | 0.00          | . 0.00       | 0.00         | 0.00       | 0.00       | 0     | 100.00%     |
| 2014         | 1,475,789.97    | 0.00           | 0.00          | 0.00         | 0.00         | 0.00       | 0.00       | 0     | 100.00%     |
| 2015         | 1,894,924.90    | 0.00           | 0.04          | 0.04         | 0.02         | 0.00       | 0.10       | 1     | 100.00%     |
| 2016         | 1,939,555.05    | 34.57          | 3.46          | 36.89        | 14.98        | 0.00       | 89.90      | 1     | 100.00%     |
| 2017         | 1,703,467.59    | 258.74         | 25.88         | 236.68       | 104.26       | 0.00       | 625.56     | 2     | 99.98%      |
| 2018         | 1,675,849.18    | 3,258.77       | 324.29        | 2,615.32     | 1,239.67     | 0.00       | 7,438.05   | 5     | 99.81%      |
| 2019         | 1,716,809.00    | 2,698.05       | 235.03        | 1,777.62     | 942.13       | 0.00       | 5,652.83   | 6     | 99.84%      |
| 2020         | 1,724,054.69    | 2,169.61       | 215.77        | 1,168.69     | 710.80       | 0.00       | 4,264.87   | 12    | 99.87%      |
| 2021         | 2,184,110.38    | 2,841.67       | 282.27        | 1,153.22     | 792.86       | 0.00       | 5,070.02   | 18    | 99.87%      |
| 2022         | 2,612,097.28    | 4,988.76       | 409.72        | 1,332.66     | 1,233.99     | 0.00       | 7,965.13   | 22    | 99.81%      |
| 2023         | 3,078,088.87    | 79,814.38      | 1,135.92      | 5,579.96     | 0.00         | 0.00       | 86,530.26  | 77    | 97.41%      |
|              |                 | 96,064.55      | 2,632.38      | 13,901.08    | 5,038.71     | 0.00       | 117,636.72 | 144   |             |