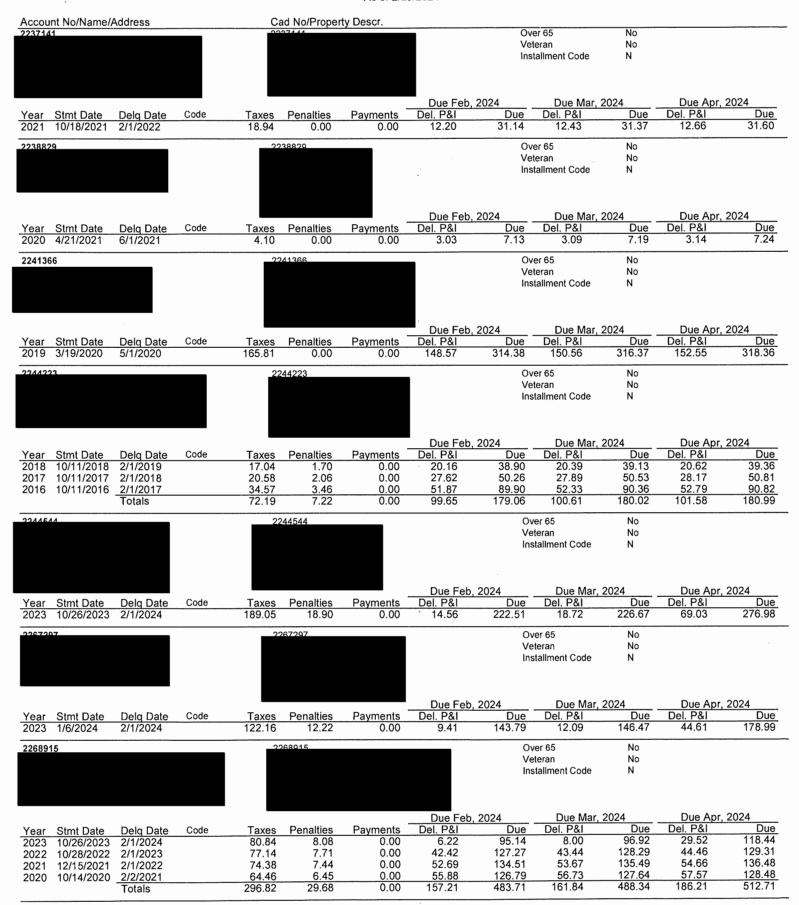

| Account N    | No/Name/Address |                | Cad No/Pro    | perty Descr. |              |            |            |       |             |
|--------------|-----------------|----------------|---------------|--------------|--------------|------------|------------|-------|-------------|
| Jurisdiction | on Totals       |                |               |              |              |            |            |       |             |
| Year         | Tax Levy        | Base Taxes Due | Penalties Due | Del. P&I Due | Atty Fee Due | Escrow Amt | Total Due  | Count | % Collected |
| 2006         | 711,466.58      | 0.00           | 0.00          | 0.00         | 0.00         | 0.00       | 0.00       | 0     | 100.00%     |
| 2007         | 819,319.83      | 0.00           | 0.00          | 0.00         | 0.00         | 0.00       | 0.00       | 0     | 100.00%     |
| 2008         | 879,617.88      | 0.00           | 0.00          | 0.00         | 0.00         | 0.00       | 0.00       | 0     | 100.00%     |
| 2009         | 666,131.42      | 0.00           | 0.00          | 0.00         | 0.00         | 0.00       | 0.00       | 0     | 100.00%     |
| 2010         | 935,245.70      | 0.00           | 0.00          | 0.00         | 0.00         | 0.00       | 0.00       | 0     | 100.00%     |
| 2011         | 1,156,776.10    | 0.00           | 0.00          | 0.00         | 0.00         | 0.00       | 0.00       | 0     | 100.00%     |
| 2012         | 1,158,188.10    | 0.00           | 0.00          | 0.00         | 0.00         | 0.00       | 0.00       | 0     | 100.00%     |
| 2013         | 1,276,014.62    | 0.00           | 0.00          | . 0.00       | 0.00         | 0.00       | 0.00       | 0     | 100.00%     |
| 2014         | 1,475,789.97    | 0.00           | 0.00          | 0.00         | 0.00         | 0.00       | 0.00       | 0     | 100.00%     |
| 2015         | 1,894,924.90    | 0.00           | 0.04          | 0.04         | 0.02         | 0.00       | 0.10       | 1     | 100.00%     |
| 2016         | 1,939,555.05    | 34.57          | 3.46          | 36.89        | 14.98        | 0.00       | 89.90      | 1     | 100.00%     |
| 2017         | 1,703,467.59    | 258.74         | 25.88         | 236.68       | 104.26       | 0.00       | 625.56     | 2     | 99.98%      |
| 2018         | 1,675,849.18    | 3,258.77       | 324.29        | 2,615.32     | 1,239.67     | 0.00       | 7,438.05   | 5     | 99.81%      |
| 2019         | 1,716,809.00    | 2,698.05       | 235.03        | 1,777.62     | 942.13       | 0.00       | 5,652.83   | 6     | 99.84%      |
| 2020         | 1,724,054.69    | 2,169.61       | 215.77        | 1,168.69     | 710.80       | 0.00       | 4,264.87   | 12    | 99.87%      |
| 2021         | 2,184,110.38    | 2,841.67       | 282.27        | 1,153.22     | 792.86       | 0.00       | 5,070.02   | 18    | 99.87%      |
| 2022         | 2,612,097.28    | 4,988.76       | 409.72        | 1,332.66     | 1,233.99     | 0.00       | 7,965.13   | 22    | 99.81%      |
| 2023         | 3,078,088.87    | 79,814.38      | 1,135.92      | 5,579.96     | 0.00         | 0.00       | 86,530.26  | 77    | 97.41%      |
|              |                 | 96,064.55      | 2,632.38      | 13,901.08    | 5,038.71     | 0.00       | 117,636.72 | 144   |             |

## WESTPARK MUNICIPAL UTILITY DISTRICT DELINQUENT TAX REPORT March 4, 2024

PERSONAL PROPERTY ACCOUNTS

| -                  |             |                 |                                                                          |
|--------------------|-------------|-----------------|--------------------------------------------------------------------------|
| PROPERTY OWNER ACC | ACCOUNT NO. | BASE AMOUNT     | STATUS                                                                   |
|                    |             | DUE             |                                                                          |
|                    | 0955333     | 2020 - \$65.72  | ACCOUNT PAID.                                                            |
|                    |             | 2021 - \$75.84  |                                                                          |
|                    |             | 2022 - \$79.20  |                                                                          |
|                    |             | 2023 - \$83.70  |                                                                          |
|                    | 2388426     | 2021 - \$120.99 | This account recently went delinquent. No response to demand letters.    |
|                    |             | 2022 - \$157.75 | A lawsuit will be filed.                                                 |
|                    |             | 2023 - \$467.53 |                                                                          |
|                    | 2362445     | 2022 - \$169.60 | Lawsuit filed. Default judgment hearing held. Waiting on Judge to        |
|                    |             | 2023 - \$181.26 | sign Judgment.                                                           |
|                    | 0959495     | 2022 - \$108.95 | Lawsuit filed by Aldine ISD (multiple jurisdictions). An Intervention    |
|                    |             |                 | has been filed on behalf of the District. Default judgment hearing held. |
|                    | 2362250     | 2022 - \$723.61 | Property owner filed correction with HCAD.                               |
|                    |             | 2023 - \$774.26 |                                                                          |
|                    | 2241366     | 2019 - \$165.81 | Sent demand letters to the agent for this company (no response). Per     |
|                    |             |                 | account: a 2018 Ford F350, has been sold and is no longer owned by       |
|                    |             |                 |                                                                          |
|                    | 2268915     | 2020 - \$64.46  | Demand letters returned. Research of this company shows that the         |
|                    |             | 2021 - \$74.38  | business at 19730 Katy Freeway closed in 2020. The corporation has       |
|                    |             | 2022 - \$77.14  | been terminated with the Secretary of State.                             |
|                    |             | 2023 - \$80.84  |                                                                          |
|                    | 2362326     | 2022 - \$102.94 | The 2023 taxes have now gone delinquent. Another demand letter has       |
|                    |             | 2023 - \$102.94 | been sent.                                                               |

| PROPERTY OWNER   ACCOUNT | BASE AMOUNT                                      | STATUS                                                                                                                                                                                                                                                                                    |
|--------------------------|--------------------------------------------------|-------------------------------------------------------------------------------------------------------------------------------------------------------------------------------------------------------------------------------------------------------------------------------------------|
|                          | 2018 - \$17.04                                   | after 2018. Will continue collection efforts, but will postpone filing a lawsuit at this                                                                                                                                                                                                  |
| 2285599                  | 2022 - \$23.97                                   | No response to demand letters. The account has been zeroed out for the 2023 tax year. Will continue collection efforts, but will postpone filing a lawsuit at this time unless otherwise instructed.                                                                                      |
| 2301975                  | 2022 - \$52.06                                   | No response to demand letters. Account not billed after 2022 tax year. Will continue collection efforts, but will postpone filing a lawsuit at this time unless otherwise instructed.                                                                                                     |
| 2304021                  | 2022 - \$95.62                                   | No response to demand letters. Per HCAD, this business closed in 2021. HCAD has deleted the account for 2023. Will continue collection efforts, but will postpone filing a lawsuit at this time unless otherwise instructed.                                                              |
| 2313194                  | 2019 - \$17.18<br>2020 - \$2.11<br>2021 - \$2.44 | No response to demand letters. Per HCAD, this is a vehicle account and HCAD has now removed the vehicle from this account. The account is not active with HCAD after 2021. Will continue collection efforts, but will postpone filing a lawsuit at this time unless otherwise instructed. |
| 2314908                  | 2021 - \$7.69                                    | No response to demand letters. Per HCAD field inspection, this company is no longer in business at the property location. The account is not active with HCAD after 2021. Will continue collection efforts, but will postpone filing a lawsuit at this time unless otherwise instructed.  |
| 2334489                  | 2020 - \$4.24<br>2021 - \$4.11                   |                                                                                                                                                                                                                                                                                           |
| 2376129                  | 2022 - \$97.21                                   | No response to demand letters. HCAD has deleted the account for 2023 tax year. Will continue collection efforts, but will postpone filing a lawsuit at this time unless otherwise instructed.                                                                                             |
| 2354243                  | 2022 - \$113.66                                  | No response to demand letters. Account not billed after 2022. Will continue collection efforts, but will postpone filing a lawsuit at this time unless otherwise instructed.                                                                                                              |
| 2356708                  | 2022 - \$29.27<br>2023 - \$65.60                 | No response to demand letters. Will continue collection efforts, but will postpone filing a lawsuit at this time unless otherwise instructed.                                                                                                                                             |
| 2361452                  | 2022 - \$17.06                                   | No response to demand letters. Will continue collection efforts, but will postpone                                                                                                                                                                                                        |

| PROPERTY OWNER AC | ACCOUNT | BASE AMOUNT    | SIAIUS                                                                             |
|-------------------|---------|----------------|------------------------------------------------------------------------------------|
|                   | NO.     | DUE            |                                                                                    |
|                   |         | 2023 - \$17.06 | filing a lawsuit at this time unless otherwise instructed.                         |
| 2                 | 2362066 | 2022 - \$25.36 | No response to demand letters. Will continue collection efforts, but will postpone |
|                   |         | 2023 - \$26.24 | filing a lawsuit at this time unless otherwise instructed.                         |
|                   | 2373392 | 2022 - \$81.56 | No response to demand letters. Will continue collection efforts, but will postpone |
|                   |         | 2023 - \$68.44 | filing a lawsuit at this time unless otherwise instructed.                         |
| 0                 | 0746047 | 2021 - \$39.89 | No response to demand letters. Will continue collection efforts, but will postpone |
|                   |         | 2022 - \$39.89 | filing a lawsuit at this time unless otherwise instructed.                         |
|                   |         | 2023 - \$39.89 |                                                                                    |
|                   | 2237141 | 2021 - \$18.94 | No response to demand letters. Will continue collection efforts, but will postpone |
|                   |         |                | filing a lawsuit at this time unless otherwise instructed.                         |
|                   | 2279923 | 2019 - \$13.73 | No response to demand letters. Will continue collection efforts, but will postpone |
|                   |         | 2020 - \$11.29 | filing a lawsuit at this time unless otherwise instructed.                         |
|                   |         | 2021 - \$13.03 |                                                                                    |
|                   |         | 2022 - \$13.03 |                                                                                    |
|                   |         | 2023 - \$13.03 |                                                                                    |
|                   | 2279927 | 2022 - \$45.86 | No response to demand letters. Will continue collection efforts, but will postpone |
|                   |         | 2023 - \$46.01 | filing a lawsuit at this time unless otherwise instructed.                         |