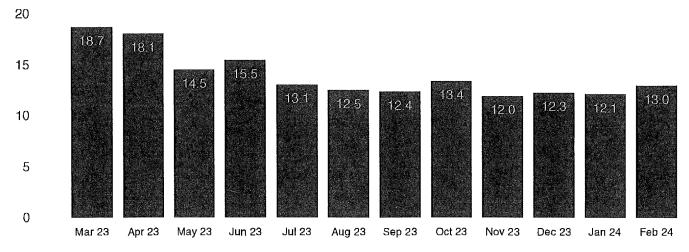

The Board next considered the status of security patrol with the Harris County Constable. Mr. Marks advised that Captain Hutter will send more detailed invoices as requested.

Mr. Bonnerjee next distributed the attached tax collection report. He noted that B&A collected 97.41% of the 2023 taxes as of March 4, 2024. He also reported that he will update the District's webpage with Mr. Wolterman's information. After review and discussion of the report presented, Director Patrick made a motion to approve the report and authorize payment on the disbursements identified in the report. Director Dignam seconded the motion, which carried unanimously.