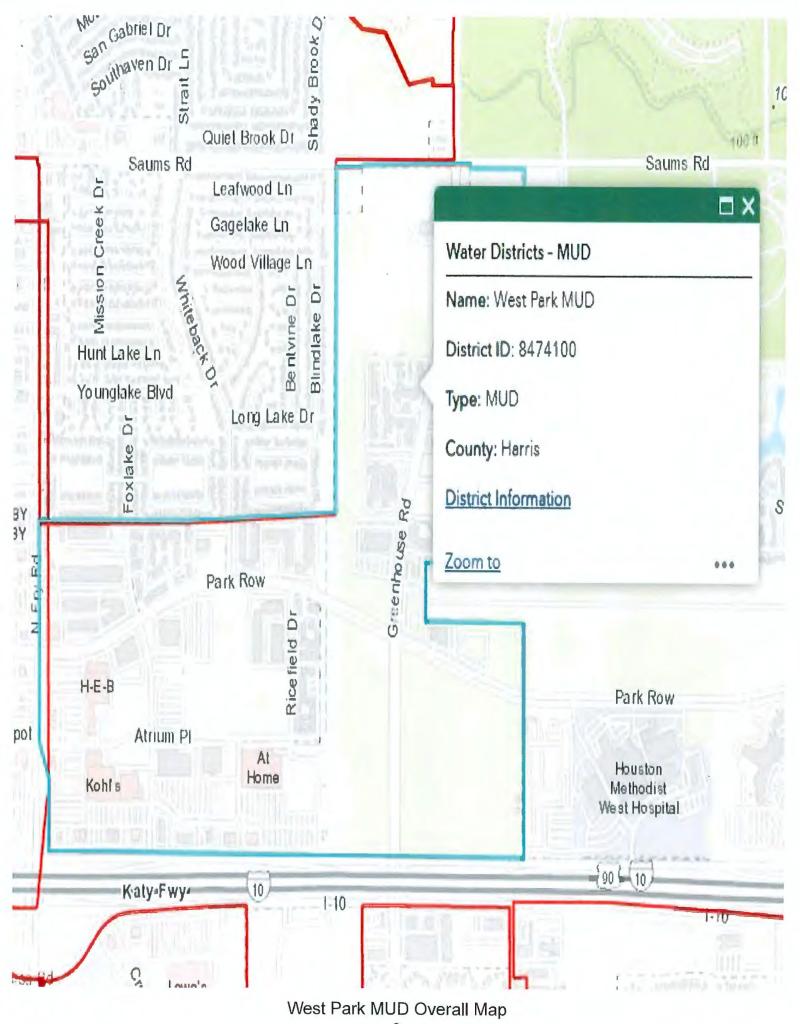

appeal directly to the Administrative Review Board (formerly the Wage Appeals Board). Write to:

Administrative Review Board U.S. Department of Labor 200 Constitution Avenue, N.W. Washington, DC 20210

4.) All decisions by the Administrative Review Board are final.

END OF GENERAL DECISION"



# **West Park MUD**

# Storm Water Management Program March 2024



Sarah Valladares 281-910-9051 svalladares@swstx.com

### 1. Services:

- a. West Park MUD Basins A-D
  - i. Monthly fine mowing and hand work performed
- b. West Park MUD WWTP
  - i. Monthly fine mowing and hand work performed
- c. West Park Preserve
  - i. Monthly inspection of inlets
- 2. Discussion
  - a. West Park Preserve Inlets: Concerns with how heavy the grates are
- 3. Proposed Action Items
  - a. None

## Rainfall Data





## Basins A, B, C & D



Harris Coun

## Basins A, B, C & D



Harris Cour

Harris Coun

## Basins A, B, C & D



## **WWTP**





## West Park Preserve Inlets











# ROOTED IN PROTECTION: GROW STABILITY IN STORM WATER PONDS

## Fertility for Stability: Erosion Control

Enhancing soil fertility through fertilization and overseeding is key to long-term erosion control.



# Lush Grasses: Enhanced Absorption

Lush grasses improve runoff absorption and filtration, safeguarding against erosion.

# **Buffer Zones: Sediment Control**

A well-maintained vegetative buffer is crucial for preventing sediment loss and maintaining clarity





## **Cost Savings**

Investing in the health of bank vegetation avoids high repair expenses by ensuring stability.

Lets talk about your Maintenance nee