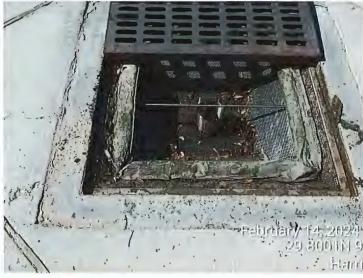

Ms. McGlaughlin exited the meeting.

The Board considered the status of the West Park Preserve, including a review of the maintenance report from Park Rangers and authorizing any necessary repairs. Mr. Murr recommended that the Board consider establishing an emergency repair fund of \$2,500 for the park. He advised that the concrete flooring at the pavilion is stained and recommended the application of an epoxy coating to prevent future damage for an estimated cost of \$6,000. He further advised that the drainage grate at the park needs to be replaced. After discussion, the Board concurred to consider the aforementioned items at its April meeting.

#### **WEST PARK PRESERVE**

- 1. Park continues to be well used! Front area that has died has been replanted this month.
- 2. We had a problem with one of the play structures and it has been repaired under warranty. PIP has been repaired as well.
- 3. No vandalism or other issues.
- 4. The County has completed installing sidewalks in front of the park and detention basins. The only thing remaining is the turf and a small connection to our park.
- 5. A couple of loads of Play Mulch was added to the playground.
- 6. Small concern over mature trees with large cavities. It appears as some mature trees are not going to re-leaf. We will have a better count next month, but will begin removing anything dangerous in the interim. This must be due to the extreme heat stress during construction in '22.
- 7. We may want to look into a floor covering for the pavilion at a later date. The concrete is taking on stains that can't be washed out. The cost is approximately 6K
- 8. Discussion on SS grate and replacement.