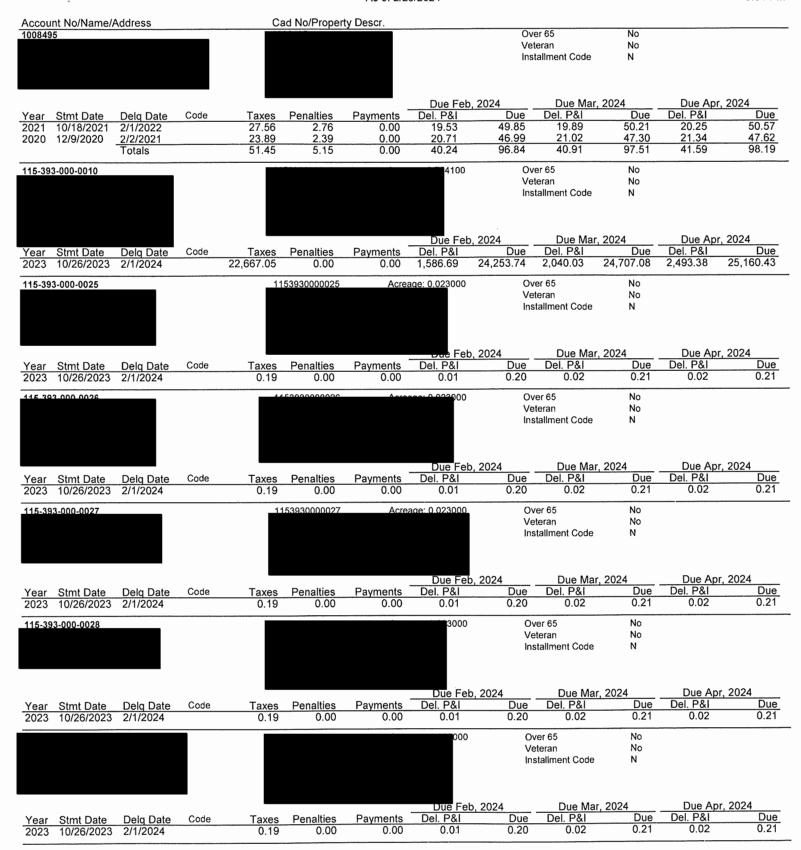

| Account N    | No/Name/Address |                | Cad No/Pro    | perty Descr. |              |            |            |       |             |
|--------------|-----------------|----------------|---------------|--------------|--------------|------------|------------|-------|-------------|
| Jurisdiction | on Totals       |                |               |              |              |            |            |       |             |
| Year         | Tax Levy        | Base Taxes Due | Penalties Due | Del. P&I Due | Atty Fee Due | Escrow Amt | Total Due  | Count | % Collected |
| 2006         | 711,466.58      | 0.00           | 0.00          | 0.00         | 0.00         | 0.00       | 0.00       | 0     | 100.00%     |
| 2007         | 819,319.83      | 0.00           | 0.00          | 0.00         | 0.00         | 0.00       | 0.00       | 0     | 100.00%     |
| 2008         | 879,617.88      | 0.00           | 0.00          | 0.00         | 0.00         | 0.00       | 0.00       | 0     | 100.00%     |
| 2009         | 666,131.42      | 0.00           | 0.00          | 0.00         | 0.00         | 0.00       | 0.00       | 0     | 100.00%     |
| 2010         | 935,245.70      | 0.00           | 0.00          | 0.00         | 0.00         | 0.00       | 0.00       | 0     | 100.00%     |
| 2011         | 1,156,776.10    | 0.00           | 0.00          | 0.00         | 0.00         | 0.00       | 0.00       | 0     | 100.00%     |
| 2012         | 1,158,188.10    | 0.00           | 0.00          | 0.00         | 0.00         | 0.00       | 0.00       | 0     | 100.00%     |
| 2013         | 1,276,014.62    | 0.00           | 0.00          | . 0.00       | 0.00         | 0.00       | 0.00       | 0     | 100.00%     |
| 2014         | 1,475,789.97    | 0.00           | 0.00          | 0.00         | 0.00         | 0.00       | 0.00       | 0     | 100.00%     |
| 2015         | 1,894,924.90    | 0.00           | 0.04          | 0.04         | 0.02         | 0.00       | 0.10       | 1     | 100.00%     |
| 2016         | 1,939,555.05    | 34.57          | 3.46          | 36.89        | 14.98        | 0.00       | 89.90      | 1     | 100.00%     |
| 2017         | 1,703,467.59    | 258.74         | 25.88         | 236.68       | 104.26       | 0.00       | 625.56     | 2     | 99.98%      |
| 2018         | 1,675,849.18    | 3,258.77       | 324.29        | 2,615.32     | 1,239.67     | 0.00       | 7,438.05   | 5     | 99.81%      |
| 2019         | 1,716,809.00    | 2,698.05       | 235.03        | 1,777.62     | 942.13       | 0.00       | 5,652.83   | 6     | 99.84%      |
| 2020         | 1,724,054.69    | 2,169.61       | 215.77        | 1,168.69     | 710.80       | 0.00       | 4,264.87   | 12    | 99.87%      |
| 2021         | 2,184,110.38    | 2,841.67       | 282.27        | 1,153.22     | 792.86       | 0.00       | 5,070.02   | 18    | 99.87%      |
| 2022         | 2,612,097.28    | 4,988.76       | 409.72        | 1,332.66     | 1,233.99     | 0.00       | 7,965.13   | 22    | 99.81%      |
| 2023         | 3,078,088.87    | 79,814.38      | 1,135.92      | 5,579.96     | 0.00         | 0.00       | 86,530.26  | 77    | 97.41%      |
|              |                 | 96,064.55      | 2,632.38      | 13,901.08    | 5,038.71     | 0.00       | 117,636.72 | 144   |             |