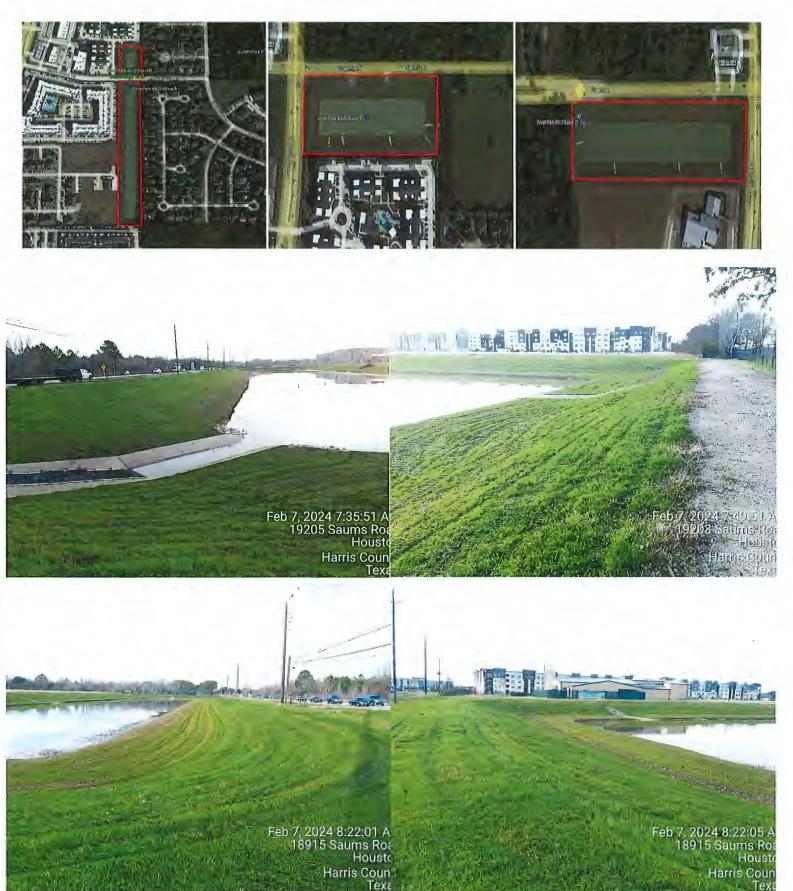

The Board considered the status of the Greenhouse Road and Saums Road sidewalk project. Ms. McGlaughlin presented the attached report from One Creek West and advised that the issues presented at last month's meeting have mostly been addressed. Mr. Herzog advised that he is concerned about drainage in one area of the sidewalk and that he will discuss it with Harris County. Mr. Herzog also noted that sod will be laid along the newly installed sidewalk.

#### 2. Saums Road sidewalk construction

- a. List of issues has been resolved, with the exception of the connection between the West Park Preserve sidewalk and the County sidewalk, regrading, ramp to be installed, re-sodding
- b. One section very close to the street, are barriers to be installed?