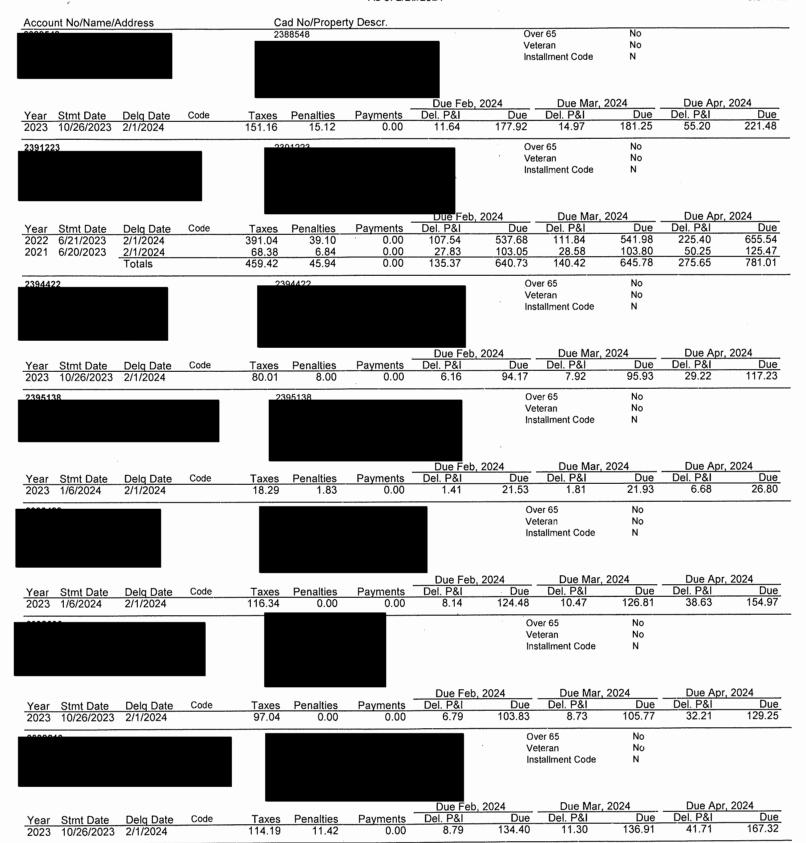

| Account N    | No/Name/Address |                | Cad No/Pro    | perty Descr. |              |            |            |       |             |
|--------------|-----------------|----------------|---------------|--------------|--------------|------------|------------|-------|-------------|
| Jurisdiction | on Totals       |                |               |              |              |            |            |       |             |
| Year         | Tax Levy        | Base Taxes Due | Penalties Due | Del. P&I Due | Atty Fee Due | Escrow Amt | Total Due  | Count | % Collected |
| 2006         | 711,466.58      | 0.00           | 0.00          | 0.00         | 0.00         | 0.00       | 0.00       | 0     | 100.00%     |
| 2007         | 819,319.83      | 0.00           | 0.00          | 0.00         | 0.00         | 0.00       | 0.00       | 0     | 100.00%     |
| 2008         | 879,617.88      | 0.00           | 0.00          | 0.00         | 0.00         | 0.00       | 0.00       | 0     | 100.00%     |
| 2009         | 666,131.42      | 0.00           | 0.00          | 0.00         | 0.00         | 0.00       | 0.00       | 0     | 100.00%     |
| 2010         | 935,245.70      | 0.00           | 0.00          | 0.00         | 0.00         | 0.00       | 0.00       | 0     | 100.00%     |
| 2011         | 1,156,776.10    | 0.00           | 0.00          | 0.00         | 0.00         | 0.00       | 0.00       | 0     | 100.00%     |
| 2012         | 1,158,188.10    | 0.00           | 0.00          | 0.00         | 0.00         | 0.00       | 0.00       | 0     | 100.00%     |
| 2013         | 1,276,014.62    | 0.00           | 0.00          | . 0.00       | 0.00         | 0.00       | 0.00       | 0     | 100.00%     |
| 2014         | 1,475,789.97    | 0.00           | 0.00          | 0.00         | 0.00         | 0.00       | 0.00       | 0     | 100.00%     |
| 2015         | 1,894,924.90    | 0.00           | 0.04          | 0.04         | 0.02         | 0.00       | 0.10       | 1     | 100.00%     |
| 2016         | 1,939,555.05    | 34.57          | 3.46          | 36.89        | 14.98        | 0.00       | 89.90      | 1     | 100.00%     |
| 2017         | 1,703,467.59    | 258.74         | 25.88         | 236.68       | 104.26       | 0.00       | 625.56     | 2     | 99.98%      |
| 2018         | 1,675,849.18    | 3,258.77       | 324.29        | 2,615.32     | 1,239.67     | 0.00       | 7,438.05   | 5     | 99.81%      |
| 2019         | 1,716,809.00    | 2,698.05       | 235.03        | 1,777.62     | 942.13       | 0.00       | 5,652.83   | 6     | 99.84%      |
| 2020         | 1,724,054.69    | 2,169.61       | 215.77        | 1,168.69     | 710.80       | 0.00       | 4,264.87   | 12    | 99.87%      |
| 2021         | 2,184,110.38    | 2,841.67       | 282.27        | 1,153.22     | 792.86       | 0.00       | 5,070.02   | 18    | 99.87%      |
| 2022         | 2,612,097.28    | 4,988.76       | 409.72        | 1,332.66     | 1,233.99     | 0.00       | 7,965.13   | 22    | 99.81%      |
| 2023         | 3,078,088.87    | 79,814.38      | 1,135.92      | 5,579.96     | 0.00         | 0.00       | 86,530.26  | 77    | 97.41%      |
|              |                 | 96,064.55      | 2,632.38      | 13,901.08    | 5,038.71     | 0.00       | 117,636.72 | 144   |             |

## WESTPARK MUNICIPAL UTILITY DISTRICT DELINQUENT TAX REPORT March 4, 2024

PERSONAL PROPERTY ACCOUNTS

| -                  |             |                 |                                                                          |
|--------------------|-------------|-----------------|--------------------------------------------------------------------------|
| PROPERTY OWNER ACC | ACCOUNT NO. | BASE AMOUNT     | STATUS                                                                   |
|                    |             | DUE             |                                                                          |
|                    | 0955333     | 2020 - \$65.72  | ACCOUNT PAID.                                                            |
|                    |             | 2021 - \$75.84  |                                                                          |
|                    |             | 2022 - \$79.20  |                                                                          |
|                    |             | 2023 - \$83.70  |                                                                          |
|                    | 2388426     | 2021 - \$120.99 | This account recently went delinquent. No response to demand letters.    |
|                    |             | 2022 - \$157.75 | A lawsuit will be filed.                                                 |
|                    |             | 2023 - \$467.53 |                                                                          |
|                    | 2362445     | 2022 - \$169.60 | Lawsuit filed. Default judgment hearing held. Waiting on Judge to        |
|                    |             | 2023 - \$181.26 | sign Judgment.                                                           |
|                    | 0959495     | 2022 - \$108.95 | Lawsuit filed by Aldine ISD (multiple jurisdictions). An Intervention    |
|                    |             |                 | has been filed on behalf of the District. Default judgment hearing held. |
|                    | 2362250     | 2022 - \$723.61 | Property owner filed correction with HCAD.                               |
|                    |             | 2023 - \$774.26 |                                                                          |
|                    | 2241366     | 2019 - \$165.81 | Sent demand letters to the agent for this company (no response). Per     |
|                    |             |                 | account: a 2018 Ford F350, has been sold and is no longer owned by       |
|                    |             |                 |                                                                          |
|                    | 2268915     | 2020 - \$64.46  | Demand letters returned. Research of this company shows that the         |
|                    |             | 2021 - \$74.38  | business at 19730 Katy Freeway closed in 2020. The corporation has       |
|                    |             | 2022 - \$77.14  | been terminated with the Secretary of State.                             |
|                    |             | 2023 - \$80.84  |                                                                          |
|                    | 2362326     | 2022 - \$102.94 | The 2023 taxes have now gone delinquent. Another demand letter has       |
|                    |             | 2023 - \$102.94 | been sent.                                                               |