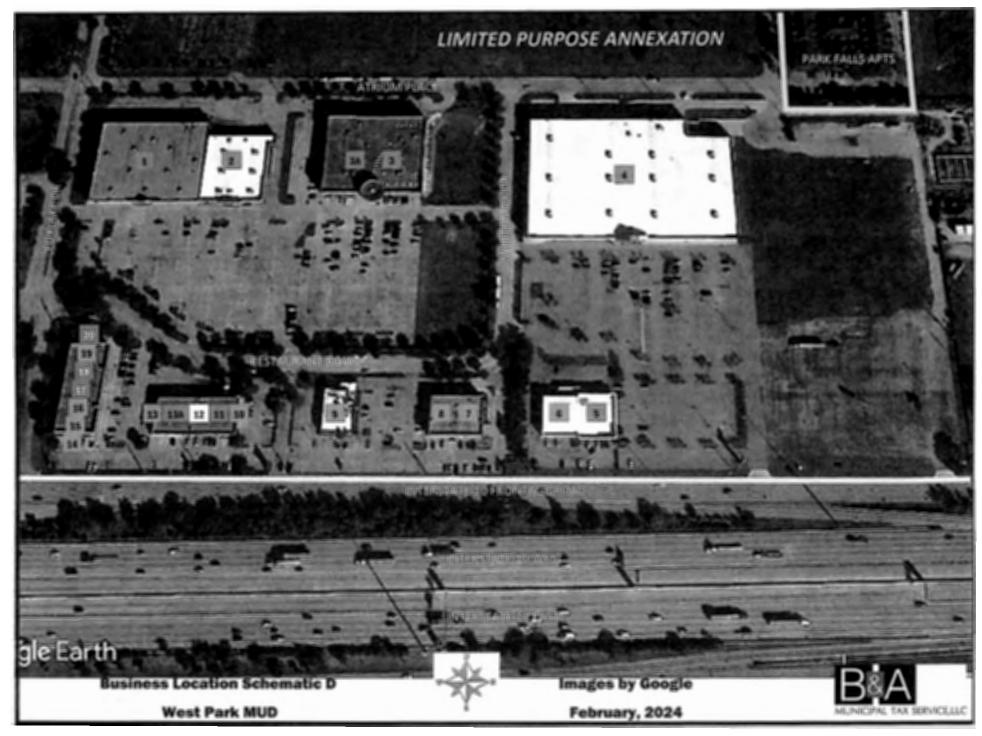

Foxlake Drive, heading north to Park Row. Developer understood need for sidewalks, too late in construction process to build.

https://onecreekwest.org/