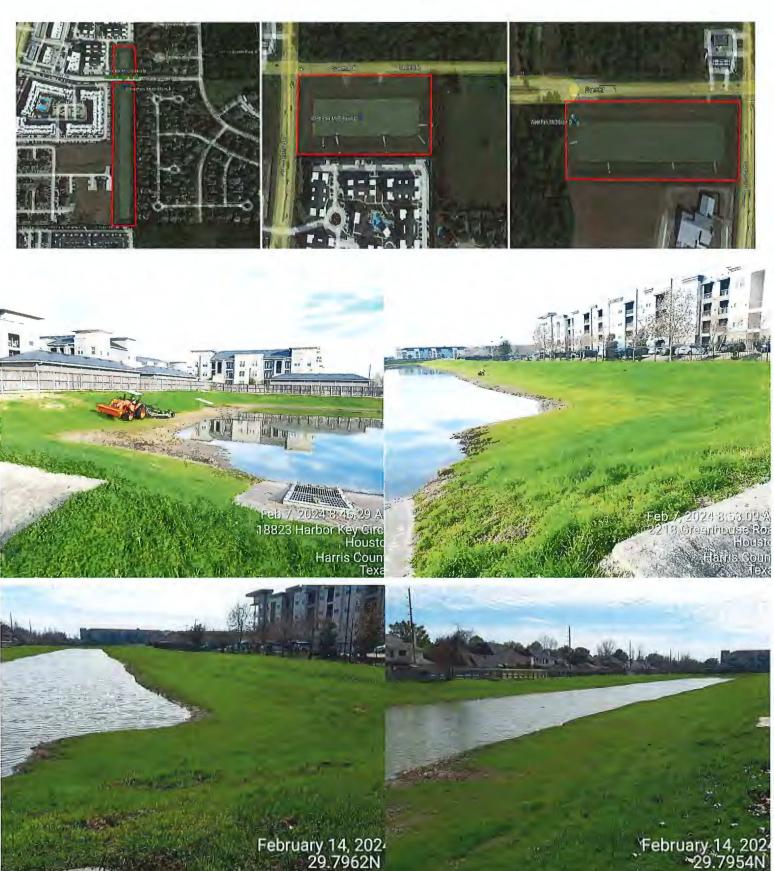

The Board considered the status of the Greenhouse Road and Saums Road sidewalk project. Ms. McGlaughlin presented the attached report from One Creek West and advised that the issues presented at last month's meeting have mostly been addressed. Mr. Herzog advised that he is concerned about drainage in one area of the sidewalk and that he will discuss it with Harris County. Mr. Herzog also noted that sod will be laid along the newly installed sidewalk.

#### 2. Saums Road sidewalk construction

- a. List of issues has been resolved, with the exception of the connection between the West Park Preserve sidewalk and the County sidewalk, regrading, ramp to be installed, re-sodding
- b. One section very close to the street, are barriers to be installed?

#### 4. Additional segments being considered

- a. County would like to build sidewalks south of Saums Road along Greenhouse Road. However, it has not finalized these plans, so no engagement of partners has been sought.
- b. County views the segment along the HCFCD channel as too difficult and costly, has proposed building sidewalks along the north side of Saums Road, from Greenhouse to N Fry as an alternative.
- c. There is one section where the County has no right of way that could affect these plans. We have offered to engage to obtain consent of landowner to build.
- d. Map of revised project shows
  - i. Additional sidewalks that were not proposed by our coalition (for cost reasons) but that increases the connectivity of neighborhoods.
  - ii. Crosswalk at Mayde Creek Junior High has been submitted to Traffic for approval, takes about 90 days for decision to be rendered.