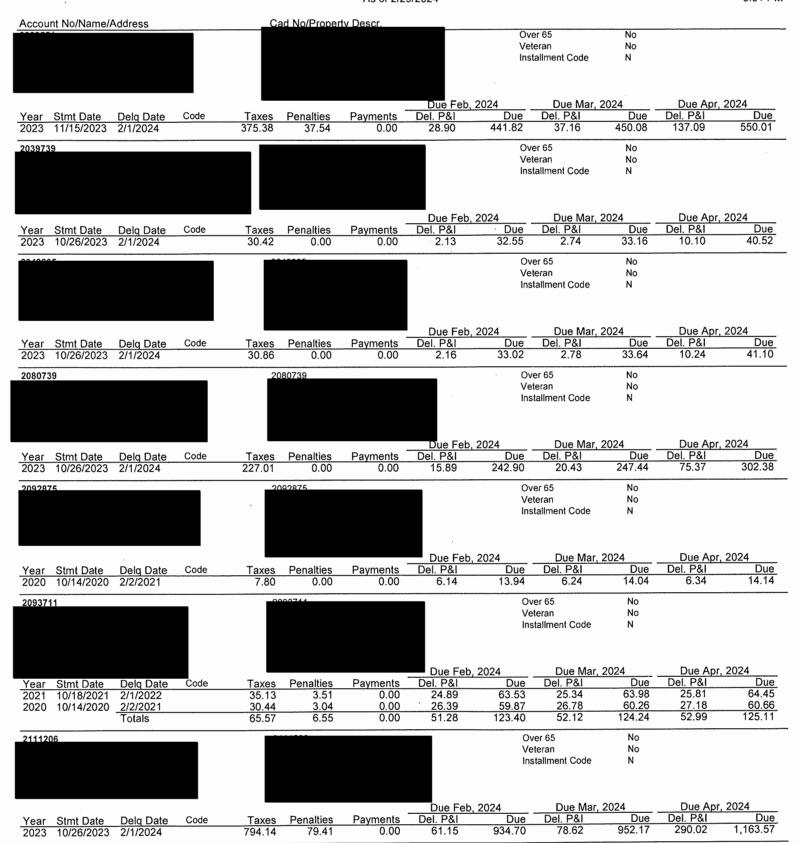

| Account N    | No/Name/Address |                | Cad No/Pro    | perty Descr. |              |            |            |       |             |
|--------------|-----------------|----------------|---------------|--------------|--------------|------------|------------|-------|-------------|
| Jurisdiction | on Totals       |                |               |              |              |            |            |       |             |
| Year         | Tax Levy        | Base Taxes Due | Penalties Due | Del. P&I Due | Atty Fee Due | Escrow Amt | Total Due  | Count | % Collected |
| 2006         | 711,466.58      | 0.00           | 0.00          | 0.00         | 0.00         | 0.00       | 0.00       | 0     | 100.00%     |
| 2007         | 819,319.83      | 0.00           | 0.00          | 0.00         | 0.00         | 0.00       | 0.00       | 0     | 100.00%     |
| 2008         | 879,617.88      | 0.00           | 0.00          | 0.00         | 0.00         | 0.00       | 0.00       | 0     | 100.00%     |
| 2009         | 666,131.42      | 0.00           | 0.00          | 0.00         | 0.00         | 0.00       | 0.00       | 0     | 100.00%     |
| 2010         | 935,245.70      | 0.00           | 0.00          | 0.00         | 0.00         | 0.00       | 0.00       | 0     | 100.00%     |
| 2011         | 1,156,776.10    | 0.00           | 0.00          | 0.00         | 0.00         | 0.00       | 0.00       | 0     | 100.00%     |
| 2012         | 1,158,188.10    | 0.00           | 0.00          | 0.00         | 0.00         | 0.00       | 0.00       | 0     | 100.00%     |
| 2013         | 1,276,014.62    | 0.00           | 0.00          | . 0.00       | 0.00         | 0.00       | 0.00       | 0     | 100.00%     |
| 2014         | 1,475,789.97    | 0.00           | 0.00          | 0.00         | 0.00         | 0.00       | 0.00       | 0     | 100.00%     |
| 2015         | 1,894,924.90    | 0.00           | 0.04          | 0.04         | 0.02         | 0.00       | 0.10       | 1     | 100.00%     |
| 2016         | 1,939,555.05    | 34.57          | 3.46          | 36.89        | 14.98        | 0.00       | 89.90      | 1     | 100.00%     |
| 2017         | 1,703,467.59    | 258.74         | 25.88         | 236.68       | 104.26       | 0.00       | 625.56     | 2     | 99.98%      |
| 2018         | 1,675,849.18    | 3,258.77       | 324.29        | 2,615.32     | 1,239.67     | 0.00       | 7,438.05   | 5     | 99.81%      |
| 2019         | 1,716,809.00    | 2,698.05       | 235.03        | 1,777.62     | 942.13       | 0.00       | 5,652.83   | 6     | 99.84%      |
| 2020         | 1,724,054.69    | 2,169.61       | 215.77        | 1,168.69     | 710.80       | 0.00       | 4,264.87   | 12    | 99.87%      |
| 2021         | 2,184,110.38    | 2,841.67       | 282.27        | 1,153.22     | 792.86       | 0.00       | 5,070.02   | 18    | 99.87%      |
| 2022         | 2,612,097.28    | 4,988.76       | 409.72        | 1,332.66     | 1,233.99     | 0.00       | 7,965.13   | 22    | 99.81%      |
| 2023         | 3,078,088.87    | 79,814.38      | 1,135.92      | 5,579.96     | 0.00         | 0.00       | 86,530.26  | 77    | 97.41%      |
|              |                 | 96,064.55      | 2,632.38      | 13,901.08    | 5,038.71     | 0.00       | 117,636.72 | 144   |             |

## WESTPARK MUNICIPAL UTILITY DISTRICT DELINQUENT TAX REPORT March 4, 2024

PERSONAL PROPERTY ACCOUNTS

| -                  |             |                 |                                                                          |
|--------------------|-------------|-----------------|--------------------------------------------------------------------------|
| PROPERTY OWNER ACC | ACCOUNT NO. | BASE AMOUNT     | STATUS                                                                   |
|                    |             | DUE             |                                                                          |
|                    | 0955333     | 2020 - \$65.72  | ACCOUNT PAID.                                                            |
|                    |             | 2021 - \$75.84  |                                                                          |
|                    |             | 2022 - \$79.20  |                                                                          |
|                    |             | 2023 - \$83.70  |                                                                          |
|                    | 2388426     | 2021 - \$120.99 | This account recently went delinquent. No response to demand letters.    |
|                    |             | 2022 - \$157.75 | A lawsuit will be filed.                                                 |
|                    |             | 2023 - \$467.53 |                                                                          |
|                    | 2362445     | 2022 - \$169.60 | Lawsuit filed. Default judgment hearing held. Waiting on Judge to        |
|                    |             | 2023 - \$181.26 | sign Judgment.                                                           |
|                    | 0959495     | 2022 - \$108.95 | Lawsuit filed by Aldine ISD (multiple jurisdictions). An Intervention    |
|                    |             |                 | has been filed on behalf of the District. Default judgment hearing held. |
|                    | 2362250     | 2022 - \$723.61 | Property owner filed correction with HCAD.                               |
|                    |             | 2023 - \$774.26 |                                                                          |
|                    | 2241366     | 2019 - \$165.81 | Sent demand letters to the agent for this company (no response). Per     |
|                    |             |                 | account: a 2018 Ford F350, has been sold and is no longer owned by       |
|                    |             |                 |                                                                          |
|                    | 2268915     | 2020 - \$64.46  | Demand letters returned. Research of this company shows that the         |
|                    |             | 2021 - \$74.38  | business at 19730 Katy Freeway closed in 2020. The corporation has       |
|                    |             | 2022 - \$77.14  | been terminated with the Secretary of State.                             |
|                    |             | 2023 - \$80.84  |                                                                          |
|                    | 2362326     | 2022 - \$102.94 | The 2023 taxes have now gone delinquent. Another demand letter has       |
|                    |             | 2023 - \$102.94 | been sent.                                                               |

| PROPERTY OWNER | ACCOUNT | BASE AMOUNT    | STATUS                                                                                   |
|----------------|---------|----------------|------------------------------------------------------------------------------------------|
|                | NO.     | DUE            |                                                                                          |
|                | 0772574 | 2021 - \$11.07 | No response to demand letters. Per HCAD, the business closed 09/21. The account is       |
|                |         |                | not active with HCAD after 2021. Will continue collection efforts, but will postpone     |
|                |         |                | filing a lawsuit at this time unless otherwise instructed.                               |
|                | 1008495 | 2020 - \$23.89 | No response to demand letters. Per HCAD, the business is no longer at the property       |
|                |         | 2021 - \$27.56 | address. The account has been deleted for the 2022 tax year. Will continue collection    |
|                |         |                | efforts, but will postpone filing a lawsuit at this time unless otherwise instructed.    |
|                | 2092875 | 2020 - \$7.80  | No response to demand letters. Per HCAD, the business is no longer at the property       |
|                |         |                | address. The account has been deleted for the 2021 tax year. Will continue collection    |
|                |         |                | efforts, but will postpone filing a lawsuit at this time unless otherwise instructed.    |
|                | 2093711 | 2020 - \$30.44 | No response to demand letters. Per HCAD field inspection, this company is no longer      |
|                |         | 2021 - \$35.13 | in business at the property location. The account is not active with HCAD after 2021.    |
|                |         |                | Will continue collection efforts, but will postpone filing a lawsuit at this time unless |
|                |         |                | otherwise instructed.                                                                    |
|                | 2112139 | 2020 - \$47.17 | No response to demand letters. Per HCAD field inspection, this company is no longer      |
|                |         | 2021 - \$54.43 | in business at the property location. The account is not active with HCAD after 2021.    |
|                |         |                | Will continue collection efforts, but will postpone filing a lawsuit at this time unless |
|                |         |                | otherwise instructed.                                                                    |
|                | 2224589 | 2021 - \$65.80 | No response to demand letters. Per HCAD, the business is permanently closed. The         |
|                |         |                | account is not active with HCAD after 2021. Will continue collection efforts, but will   |
|                |         |                | postpone filing a lawsuit at this time unless otherwise instructed.                      |
|                | 2225001 | 2018 - \$15.75 | No response to demand letters. Per HCAD, this is a vehicle account and per the DMV       |
|                |         |                | records, the license tags have expired. The account is not active with HCAD after        |
|                |         |                | 2018.                                                                                    |
|                | 2238829 | 2020 - \$4.10  | No response to demand letters. This account not billed after 2020.                       |
|                | 2244223 | 2016 - \$34.57 | No response to demand letters. Per HCAD, this is a vehicle account and HCAD has          |
|                |         | 2017 - \$20.58 | now removed the vehicle from this account. The account is not active with HCAD           |

| PROPERTY OWNER   ACCOUNT | BASE AMOUNT                                      | STATUS                                                                                                                                                                                                                                                                                    |
|--------------------------|--------------------------------------------------|-------------------------------------------------------------------------------------------------------------------------------------------------------------------------------------------------------------------------------------------------------------------------------------------|
|                          | 2018 - \$17.04                                   | after 2018. Will continue collection efforts, but will postpone filing a lawsuit at this                                                                                                                                                                                                  |
| 2285599                  | 2022 - \$23.97                                   | No response to demand letters. The account has been zeroed out for the 2023 tax year. Will continue collection efforts, but will postpone filing a lawsuit at this time unless otherwise instructed.                                                                                      |
| 2301975                  | 2022 - \$52.06                                   | No response to demand letters. Account not billed after 2022 tax year. Will continue collection efforts, but will postpone filing a lawsuit at this time unless otherwise instructed.                                                                                                     |
| 2304021                  | 2022 - \$95.62                                   | No response to demand letters. Per HCAD, this business closed in 2021. HCAD has deleted the account for 2023. Will continue collection efforts, but will postpone filing a lawsuit at this time unless otherwise instructed.                                                              |
| 2313194                  | 2019 - \$17.18<br>2020 - \$2.11<br>2021 - \$2.44 | No response to demand letters. Per HCAD, this is a vehicle account and HCAD has now removed the vehicle from this account. The account is not active with HCAD after 2021. Will continue collection efforts, but will postpone filing a lawsuit at this time unless otherwise instructed. |
| 2314908                  | 2021 - \$7.69                                    | No response to demand letters. Per HCAD field inspection, this company is no longer in business at the property location. The account is not active with HCAD after 2021. Will continue collection efforts, but will postpone filing a lawsuit at this time unless otherwise instructed.  |
| 2334489                  | 2020 - \$4.24<br>2021 - \$4.11                   |                                                                                                                                                                                                                                                                                           |
| 2376129                  | 2022 - \$97.21                                   | No response to demand letters. HCAD has deleted the account for 2023 tax year. Will continue collection efforts, but will postpone filing a lawsuit at this time unless otherwise instructed.                                                                                             |
| 2354243                  | 2022 - \$113.66                                  | No response to demand letters. Account not billed after 2022. Will continue collection efforts, but will postpone filing a lawsuit at this time unless otherwise instructed.                                                                                                              |
| 2356708                  | 2022 - \$29.27<br>2023 - \$65.60                 | No response to demand letters. Will continue collection efforts, but will postpone filing a lawsuit at this time unless otherwise instructed.                                                                                                                                             |
| 2361452                  | 2022 - \$17.06                                   | No response to demand letters. Will continue collection efforts, but will postpone                                                                                                                                                                                                        |

| PROPERTY OWNER AC | ACCOUNT | BASE AMOUNT    | SIAIUS                                                                             |
|-------------------|---------|----------------|------------------------------------------------------------------------------------|
|                   | NO.     | DUE            |                                                                                    |
|                   |         | 2023 - \$17.06 | filing a lawsuit at this time unless otherwise instructed.                         |
| 2                 | 2362066 | 2022 - \$25.36 | No response to demand letters. Will continue collection efforts, but will postpone |
|                   |         | 2023 - \$26.24 | filing a lawsuit at this time unless otherwise instructed.                         |
|                   | 2373392 | 2022 - \$81.56 | No response to demand letters. Will continue collection efforts, but will postpone |
|                   |         | 2023 - \$68.44 | filing a lawsuit at this time unless otherwise instructed.                         |
| 0                 | 0746047 | 2021 - \$39.89 | No response to demand letters. Will continue collection efforts, but will postpone |
|                   |         | 2022 - \$39.89 | filing a lawsuit at this time unless otherwise instructed.                         |
|                   |         | 2023 - \$39.89 |                                                                                    |
|                   | 2237141 | 2021 - \$18.94 | No response to demand letters. Will continue collection efforts, but will postpone |
|                   |         |                | filing a lawsuit at this time unless otherwise instructed.                         |
|                   | 2279923 | 2019 - \$13.73 | No response to demand letters. Will continue collection efforts, but will postpone |
|                   |         | 2020 - \$11.29 | filing a lawsuit at this time unless otherwise instructed.                         |
|                   |         | 2021 - \$13.03 |                                                                                    |
|                   |         | 2022 - \$13.03 |                                                                                    |
|                   |         | 2023 - \$13.03 |                                                                                    |
|                   | 2279927 | 2022 - \$45.86 | No response to demand letters. Will continue collection efforts, but will postpone |
|                   |         | 2023 - \$46.01 | filing a lawsuit at this time unless otherwise instructed.                         |