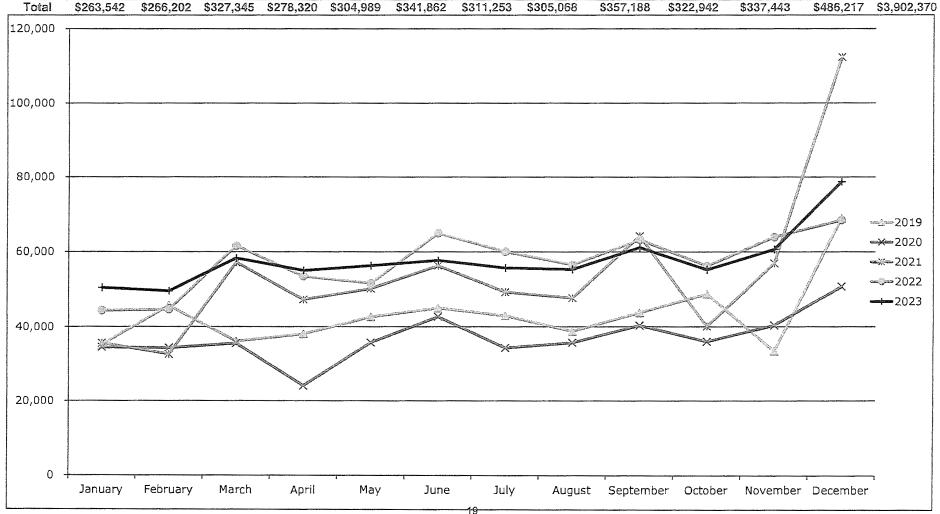

#### YEAR TO YEAR COMPARISON

|           | 2023                                                                                                                                               | %                                            | 2021                | %      | VARIANCE |
|-----------|----------------------------------------------------------------------------------------------------------------------------------------------------|----------------------------------------------|---------------------|--------|----------|
| October   | stober \$0.00 0.00%  evember \$47,036.76 1.26%  ecember \$376,641.92 13.49%  enuary \$2,494,538.10 94.48%  ebruary \$90,802.96 97.41%  earch  oril |                                              | \$0.19              | 0.00%  | 0.00%    |
| November  | \$47,036.76                                                                                                                                        | 1.26%                                        | \$20,648.78         | 0.75%  | 0.51%    |
| December  | \$376,641.92                                                                                                                                       | 13.49%                                       | \$409,105.56        | 12.95% | 0.54%    |
| January   | ary \$2,494,538.10 94.48% \$2,168,758.31                                                                                                           |                                              |                     |        | 2.48%    |
| February  | \$90,802.96                                                                                                                                        | 97.41%                                       | % \$4,742.38 92.15% |        | 5.26%    |
| March     |                                                                                                                                                    |                                              | \$46,515.83         | 94.61% |          |
| April     |                                                                                                                                                    |                                              | \$2,226.96          | 94.68% |          |
| Мау       |                                                                                                                                                    |                                              | \$62,640.39         | 97.00% |          |
| June      |                                                                                                                                                    |                                              | \$14,100.88         | 97.51% |          |
| July      |                                                                                                                                                    |                                              | \$976.61            | 97.53% |          |
| August    |                                                                                                                                                    | <u>.                                    </u> | \$56,480.73         | 99.63% |          |
| September |                                                                                                                                                    |                                              | \$632.31            | 99.65% |          |

#### **MONTHLY COLLECTIONS**

| _ | MOTOR COLUMN TO THE COLUMN TO |         |        |        |        |        |  |  |  |  |  |
|---|-------------------------------------------------------------------------------------------------------------------------------------------------------------------------------------------------------------------------------------------------------------------------------------------------------------------------------------------------------------------------------------------------------------------------------------------------------------------------------------------------------------------------------------------------------------------------------------------------------------------------------------------------------------------------------------------------------------------------------------------------------------------------------------------------------------------------------------------------------------------------------------------------------------------------------------------------------------------------------------------------------------------------------------------------------------------------------------------------------------------------------------------------------------------------------------------------------------------------------------------------------------------------------------------------------------------------------------------------------------------------------------------------------------------------------------------------------------------------------------------------------------------------------------------------------------------------------------------------------------------------------------------------------------------------------------------------------------------------------------------------------------------------------------------------------------------------------------------------------------------------------------------------------------------------------------------------------------------------------------------------------------------------------------------------------------------------------------------------------------------------------|---------|--------|--------|--------|--------|--|--|--|--|--|
|   | 2023                                                                                                                                                                                                                                                                                                                                                                                                                                                                                                                                                                                                                                                                                                                                                                                                                                                                                                                                                                                                                                                                                                                                                                                                                                                                                                                                                                                                                                                                                                                                                                                                                                                                                                                                                                                                                                                                                                                                                                                                                                                                                                                          | 2022    | 2021   | 2020   | 2019   | 2018   |  |  |  |  |  |
|   | \$90,802.96                                                                                                                                                                                                                                                                                                                                                                                                                                                                                                                                                                                                                                                                                                                                                                                                                                                                                                                                                                                                                                                                                                                                                                                                                                                                                                                                                                                                                                                                                                                                                                                                                                                                                                                                                                                                                                                                                                                                                                                                                                                                                                                   | \$51.55 | \$0.00 | \$0.00 | \$0.00 | \$0.00 |  |  |  |  |  |