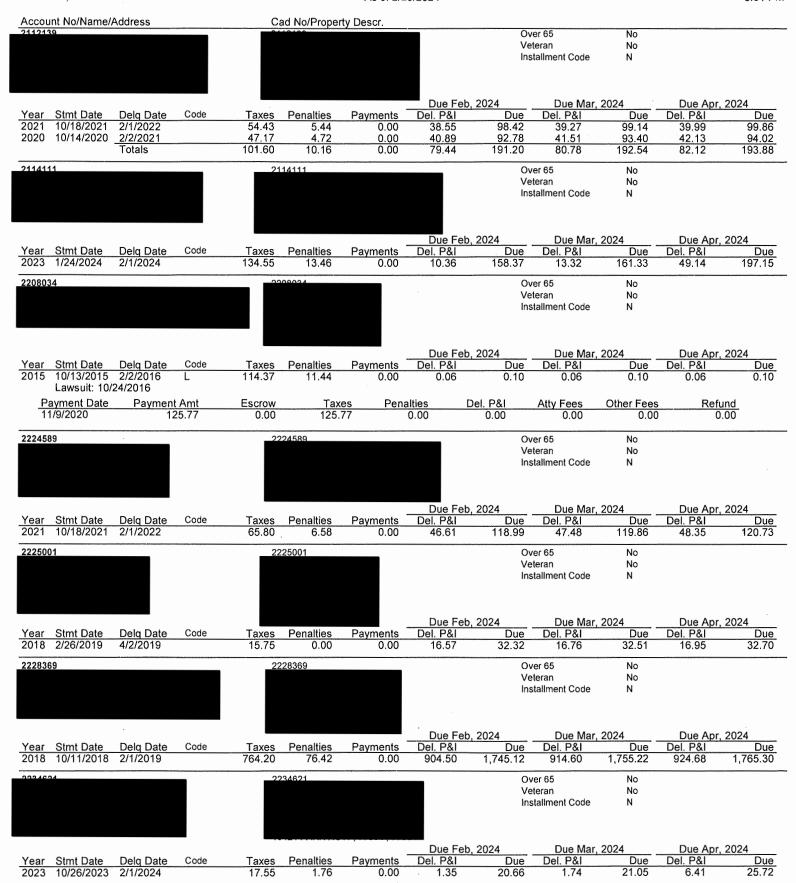

| Account N    | No/Name/Address |                | Cad No/Pro    | perty Descr. |              |            |            |       |             |
|--------------|-----------------|----------------|---------------|--------------|--------------|------------|------------|-------|-------------|
| Jurisdiction | on Totals       |                |               |              |              |            |            |       |             |
| Year         | Tax Levy        | Base Taxes Due | Penalties Due | Del. P&I Due | Atty Fee Due | Escrow Amt | Total Due  | Count | % Collected |
| 2006         | 711,466.58      | 0.00           | 0.00          | 0.00         | 0.00         | 0.00       | 0.00       | 0     | 100.00%     |
| 2007         | 819,319.83      | 0.00           | 0.00          | 0.00         | 0.00         | 0.00       | 0.00       | 0     | 100.00%     |
| 2008         | 879,617.88      | 0.00           | 0.00          | 0.00         | 0.00         | 0.00       | 0.00       | 0     | 100.00%     |
| 2009         | 666,131.42      | 0.00           | 0.00          | 0.00         | 0.00         | 0.00       | 0.00       | 0     | 100.00%     |
| 2010         | 935,245.70      | 0.00           | 0.00          | 0.00         | 0.00         | 0.00       | 0.00       | 0     | 100.00%     |
| 2011         | 1,156,776.10    | 0.00           | 0.00          | 0.00         | 0.00         | 0.00       | 0.00       | 0     | 100.00%     |
| 2012         | 1,158,188.10    | 0.00           | 0.00          | 0.00         | 0.00         | 0.00       | 0.00       | 0     | 100.00%     |
| 2013         | 1,276,014.62    | 0.00           | 0.00          | . 0.00       | 0.00         | 0.00       | 0.00       | 0     | 100.00%     |
| 2014         | 1,475,789.97    | 0.00           | 0.00          | 0.00         | 0.00         | 0.00       | 0.00       | 0     | 100.00%     |
| 2015         | 1,894,924.90    | 0.00           | 0.04          | 0.04         | 0.02         | 0.00       | 0.10       | 1     | 100.00%     |
| 2016         | 1,939,555.05    | 34.57          | 3.46          | 36.89        | 14.98        | 0.00       | 89.90      | 1     | 100.00%     |
| 2017         | 1,703,467.59    | 258.74         | 25.88         | 236.68       | 104.26       | 0.00       | 625.56     | 2     | 99.98%      |
| 2018         | 1,675,849.18    | 3,258.77       | 324.29        | 2,615.32     | 1,239.67     | 0.00       | 7,438.05   | 5     | 99.81%      |
| 2019         | 1,716,809.00    | 2,698.05       | 235.03        | 1,777.62     | 942.13       | 0.00       | 5,652.83   | 6     | 99.84%      |
| 2020         | 1,724,054.69    | 2,169.61       | 215.77        | 1,168.69     | 710.80       | 0.00       | 4,264.87   | 12    | 99.87%      |
| 2021         | 2,184,110.38    | 2,841.67       | 282.27        | 1,153.22     | 792.86       | 0.00       | 5,070.02   | 18    | 99.87%      |
| 2022         | 2,612,097.28    | 4,988.76       | 409.72        | 1,332.66     | 1,233.99     | 0.00       | 7,965.13   | 22    | 99.81%      |
| 2023         | 3,078,088.87    | 79,814.38      | 1,135.92      | 5,579.96     | 0.00         | 0.00       | 86,530.26  | 77    | 97.41%      |
|              |                 | 96,064.55      | 2,632.38      | 13,901.08    | 5,038.71     | 0.00       | 117,636.72 | 144   |             |

| PROPERTY OWNER | ACCOUNT | BASE AMOUNT    | STATUS                                                                                   |
|----------------|---------|----------------|------------------------------------------------------------------------------------------|
|                | NO.     | DUE            |                                                                                          |
|                | 0772574 | 2021 - \$11.07 | No response to demand letters. Per HCAD, the business closed 09/21. The account is       |
|                |         |                | not active with HCAD after 2021. Will continue collection efforts, but will postpone     |
|                |         |                | filing a lawsuit at this time unless otherwise instructed.                               |
|                | 1008495 | 2020 - \$23.89 | No response to demand letters. Per HCAD, the business is no longer at the property       |
|                |         | 2021 - \$27.56 | address. The account has been deleted for the 2022 tax year. Will continue collection    |
|                |         |                | efforts, but will postpone filing a lawsuit at this time unless otherwise instructed.    |
|                | 2092875 | 2020 - \$7.80  | No response to demand letters. Per HCAD, the business is no longer at the property       |
|                |         |                | address. The account has been deleted for the 2021 tax year. Will continue collection    |
|                |         |                | efforts, but will postpone filing a lawsuit at this time unless otherwise instructed.    |
|                | 2093711 | 2020 - \$30.44 | No response to demand letters. Per HCAD field inspection, this company is no longer      |
|                |         | 2021 - \$35.13 | in business at the property location. The account is not active with HCAD after 2021.    |
|                |         |                | Will continue collection efforts, but will postpone filing a lawsuit at this time unless |
|                |         |                | otherwise instructed.                                                                    |
|                | 2112139 | 2020 - \$47.17 | No response to demand letters. Per HCAD field inspection, this company is no longer      |
|                |         | 2021 - \$54.43 | in business at the property location. The account is not active with HCAD after 2021.    |
|                |         |                | Will continue collection efforts, but will postpone filing a lawsuit at this time unless |
|                |         |                | otherwise instructed.                                                                    |
|                | 2224589 | 2021 - \$65.80 | No response to demand letters. Per HCAD, the business is permanently closed. The         |
|                |         |                | account is not active with HCAD after 2021. Will continue collection efforts, but will   |
|                |         |                | postpone filing a lawsuit at this time unless otherwise instructed.                      |
|                | 2225001 | 2018 - \$15.75 | No response to demand letters. Per HCAD, this is a vehicle account and per the DMV       |
|                |         |                | records, the license tags have expired. The account is not active with HCAD after        |
|                |         |                | 2018.                                                                                    |
|                | 2238829 | 2020 - \$4.10  | No response to demand letters. This account not billed after 2020.                       |
|                | 2244223 | 2016 - \$34.57 | No response to demand letters. Per HCAD, this is a vehicle account and HCAD has          |
|                |         | 2017 - \$20.58 | now removed the vehicle from this account. The account is not active with HCAD           |

| PROPERTY OWNER   ACCOUNT | BASE AMOUNT                                      | STATUS                                                                                                                                                                                                                                                                                    |
|--------------------------|--------------------------------------------------|-------------------------------------------------------------------------------------------------------------------------------------------------------------------------------------------------------------------------------------------------------------------------------------------|
|                          | 2018 - \$17.04                                   | after 2018. Will continue collection efforts, but will postpone filing a lawsuit at this                                                                                                                                                                                                  |
| 2285599                  | 2022 - \$23.97                                   | No response to demand letters. The account has been zeroed out for the 2023 tax year. Will continue collection efforts, but will postpone filing a lawsuit at this time unless otherwise instructed.                                                                                      |
| 2301975                  | 2022 - \$52.06                                   | No response to demand letters. Account not billed after 2022 tax year. Will continue collection efforts, but will postpone filing a lawsuit at this time unless otherwise instructed.                                                                                                     |
| 2304021                  | 2022 - \$95.62                                   | No response to demand letters. Per HCAD, this business closed in 2021. HCAD has deleted the account for 2023. Will continue collection efforts, but will postpone filing a lawsuit at this time unless otherwise instructed.                                                              |
| 2313194                  | 2019 - \$17.18<br>2020 - \$2.11<br>2021 - \$2.44 | No response to demand letters. Per HCAD, this is a vehicle account and HCAD has now removed the vehicle from this account. The account is not active with HCAD after 2021. Will continue collection efforts, but will postpone filing a lawsuit at this time unless otherwise instructed. |
| 2314908                  | 2021 - \$7.69                                    | No response to demand letters. Per HCAD field inspection, this company is no longer in business at the property location. The account is not active with HCAD after 2021. Will continue collection efforts, but will postpone filing a lawsuit at this time unless otherwise instructed.  |
| 2334489                  | 2020 - \$4.24<br>2021 - \$4.11                   |                                                                                                                                                                                                                                                                                           |
| 2376129                  | 2022 - \$97.21                                   | No response to demand letters. HCAD has deleted the account for 2023 tax year. Will continue collection efforts, but will postpone filing a lawsuit at this time unless otherwise instructed.                                                                                             |
| 2354243                  | 2022 - \$113.66                                  | No response to demand letters. Account not billed after 2022. Will continue collection efforts, but will postpone filing a lawsuit at this time unless otherwise instructed.                                                                                                              |
| 2356708                  | 2022 - \$29.27<br>2023 - \$65.60                 | No response to demand letters. Will continue collection efforts, but will postpone filing a lawsuit at this time unless otherwise instructed.                                                                                                                                             |
| 2361452                  | 2022 - \$17.06                                   | No response to demand letters. Will continue collection efforts, but will postpone                                                                                                                                                                                                        |

| PROPERTY OWNER AC | ACCOUNT | BASE AMOUNT    | SIAIUS                                                                             |
|-------------------|---------|----------------|------------------------------------------------------------------------------------|
|                   | NO.     | DUE            |                                                                                    |
|                   |         | 2023 - \$17.06 | filing a lawsuit at this time unless otherwise instructed.                         |
| 2                 | 2362066 | 2022 - \$25.36 | No response to demand letters. Will continue collection efforts, but will postpone |
|                   |         | 2023 - \$26.24 | filing a lawsuit at this time unless otherwise instructed.                         |
|                   | 2373392 | 2022 - \$81.56 | No response to demand letters. Will continue collection efforts, but will postpone |
|                   |         | 2023 - \$68.44 | filing a lawsuit at this time unless otherwise instructed.                         |
| 0                 | 0746047 | 2021 - \$39.89 | No response to demand letters. Will continue collection efforts, but will postpone |
|                   |         | 2022 - \$39.89 | filing a lawsuit at this time unless otherwise instructed.                         |
|                   |         | 2023 - \$39.89 |                                                                                    |
|                   | 2237141 | 2021 - \$18.94 | No response to demand letters. Will continue collection efforts, but will postpone |
|                   |         |                | filing a lawsuit at this time unless otherwise instructed.                         |
|                   | 2279923 | 2019 - \$13.73 | No response to demand letters. Will continue collection efforts, but will postpone |
|                   |         | 2020 - \$11.29 | filing a lawsuit at this time unless otherwise instructed.                         |
|                   |         | 2021 - \$13.03 |                                                                                    |
|                   |         | 2022 - \$13.03 |                                                                                    |
|                   |         | 2023 - \$13.03 |                                                                                    |
|                   | 2279927 | 2022 - \$45.86 | No response to demand letters. Will continue collection efforts, but will postpone |
|                   |         | 2023 - \$46.01 | filing a lawsuit at this time unless otherwise instructed.                         |