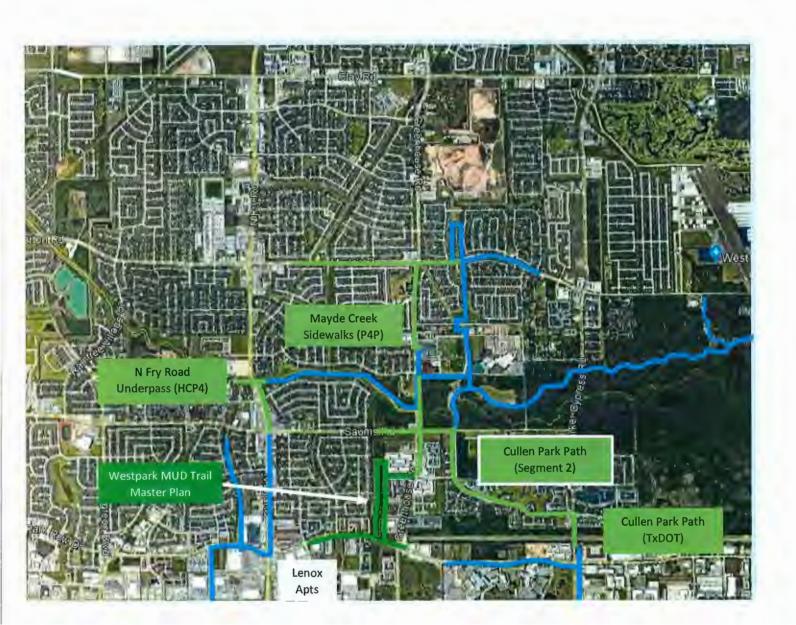

#### 4. Additional segments being considered

- a. County would like to build sidewalks south of Saums Road along Greenhouse Road. However, it has not finalized these plans, so no engagement of partners has been sought.
- b. County views the segment along the HCFCD channel as too difficult and costly, has proposed building sidewalks along the north side of Saums Road, from Greenhouse to N Fry as an alternative.
- c. There is one section where the County has no right of way that could affect these plans. We have offered to engage to obtain consent of landowner to build.
- d. Map of revised project shows
  - i. Additional sidewalks that were not proposed by our coalition (for cost reasons) but that increases the connectivity of neighborhoods.
  - ii. Crosswalk at Mayde Creek Junior High has been submitted to Traffic for approval, takes about 90 days for decision to be rendered.

### 5. Cullen Park Path – Segment 2

- a. CPP is "path" that allows pedestrians and cyclists to connect from Cullen Park to I-10, cross to access trails on South (Terry Hershey, Mason Creek Trail).
- b. Segment 1 was approved by TXDOT and design will start next year, Segment 2 is along South Park View, and includes bike lane plus sidewalks.
- c. Benefits all communities with access to Cullen Park, as well as the Greenhouse Road apartments. Current sidewalk initiative has increased number of communities who will benefit.
- d. Plan to use P4P funding process again. However, P4P guidelines have not been released yet.