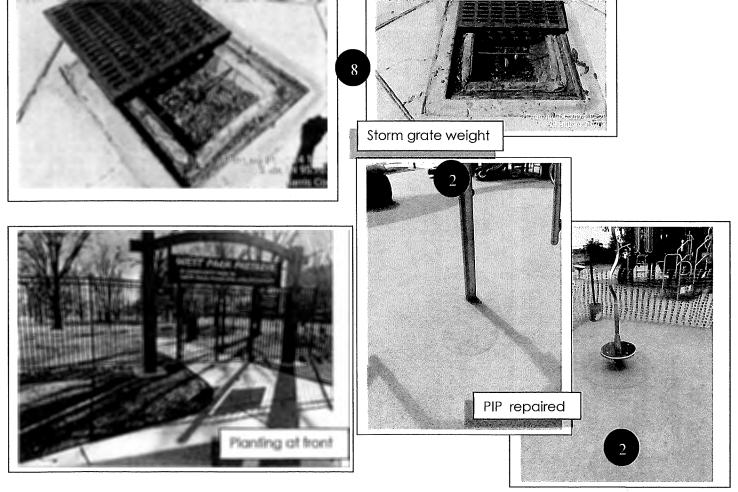

#### **WEST PARK PRESERVE**

- 1. Park continues to be well used! Front area that has died has been replanted this month.
- 2. We had a problem with one of the play structures and it has been repaired under warranty. PIP has been repaired as well.
- 3. No vandalism or other issues.
- 4. The County has completed installing sidewalks in front of the park and detention basins. The only thing remaining is the turf and a small connection to our park.
- 5. A couple of loads of Play Mulch was added to the playground.
- 6. Small concern over mature trees with large cavities. It appears as some mature trees are not going to re-leaf. We will have a better count next month, but will begin removing anything dangerous in the interim. This must be due to the extreme heat stress during construction in '22.
- 7. We may want to look into a floor covering for the pavilion at a later date. The concrete is taking on stains that can't be washed out. The cost is approximately 6K
- 8. Discussion on SS grate and replacement.