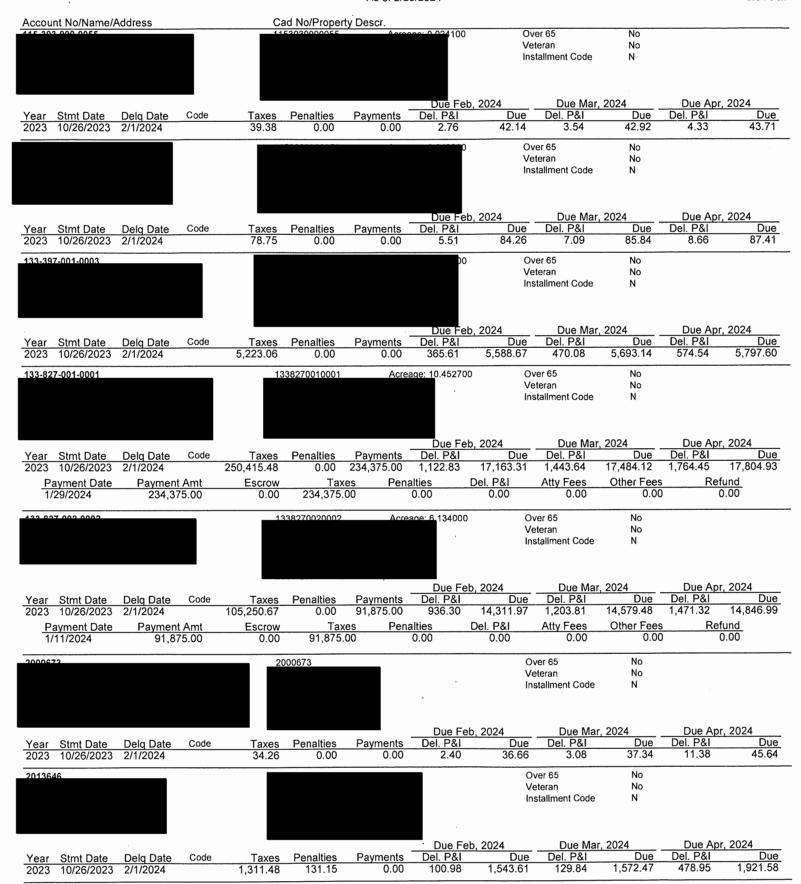

| Account N    | No/Name/Address |                | Cad No/Pro    | perty Descr. |              |            |            |       |             |
|--------------|-----------------|----------------|---------------|--------------|--------------|------------|------------|-------|-------------|
| Jurisdiction | on Totals       |                |               |              |              |            |            |       |             |
| Year         | Tax Levy        | Base Taxes Due | Penalties Due | Del. P&I Due | Atty Fee Due | Escrow Amt | Total Due  | Count | % Collected |
| 2006         | 711,466.58      | 0.00           | 0.00          | 0.00         | 0.00         | 0.00       | 0.00       | 0     | 100.00%     |
| 2007         | 819,319.83      | 0.00           | 0.00          | 0.00         | 0.00         | 0.00       | 0.00       | 0     | 100.00%     |
| 2008         | 879,617.88      | 0.00           | 0.00          | 0.00         | 0.00         | 0.00       | 0.00       | 0     | 100.00%     |
| 2009         | 666,131.42      | 0.00           | 0.00          | 0.00         | 0.00         | 0.00       | 0.00       | 0     | 100.00%     |
| 2010         | 935,245.70      | 0.00           | 0.00          | 0.00         | 0.00         | 0.00       | 0.00       | 0     | 100.00%     |
| 2011         | 1,156,776.10    | 0.00           | 0.00          | 0.00         | 0.00         | 0.00       | 0.00       | 0     | 100.00%     |
| 2012         | 1,158,188.10    | 0.00           | 0.00          | 0.00         | 0.00         | 0.00       | 0.00       | 0     | 100.00%     |
| 2013         | 1,276,014.62    | 0.00           | 0.00          | . 0.00       | 0.00         | 0.00       | 0.00       | 0     | 100.00%     |
| 2014         | 1,475,789.97    | 0.00           | 0.00          | 0.00         | 0.00         | 0.00       | 0.00       | 0     | 100.00%     |
| 2015         | 1,894,924.90    | 0.00           | 0.04          | 0.04         | 0.02         | 0.00       | 0.10       | 1     | 100.00%     |
| 2016         | 1,939,555.05    | 34.57          | 3.46          | 36.89        | 14.98        | 0.00       | 89.90      | 1     | 100.00%     |
| 2017         | 1,703,467.59    | 258.74         | 25.88         | 236.68       | 104.26       | 0.00       | 625.56     | 2     | 99.98%      |
| 2018         | 1,675,849.18    | 3,258.77       | 324.29        | 2,615.32     | 1,239.67     | 0.00       | 7,438.05   | 5     | 99.81%      |
| 2019         | 1,716,809.00    | 2,698.05       | 235.03        | 1,777.62     | 942.13       | 0.00       | 5,652.83   | 6     | 99.84%      |
| 2020         | 1,724,054.69    | 2,169.61       | 215.77        | 1,168.69     | 710.80       | 0.00       | 4,264.87   | 12    | 99.87%      |
| 2021         | 2,184,110.38    | 2,841.67       | 282.27        | 1,153.22     | 792.86       | 0.00       | 5,070.02   | 18    | 99.87%      |
| 2022         | 2,612,097.28    | 4,988.76       | 409.72        | 1,332.66     | 1,233.99     | 0.00       | 7,965.13   | 22    | 99.81%      |
| 2023         | 3,078,088.87    | 79,814.38      | 1,135.92      | 5,579.96     | 0.00         | 0.00       | 86,530.26  | 77    | 97.41%      |
|              |                 | 96,064.55      | 2,632.38      | 13,901.08    | 5,038.71     | 0.00       | 117,636.72 | 144   |             |