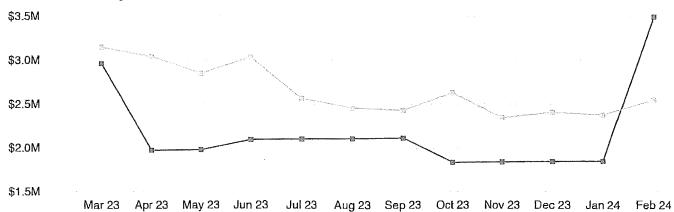

#### YEAR TO YEAR COMPARISON

|           | 2023                                                                                                                                               | %                                            | 2021                | %      | VARIANCE |
|-----------|----------------------------------------------------------------------------------------------------------------------------------------------------|----------------------------------------------|---------------------|--------|----------|
| October   | stober \$0.00 0.00%  evember \$47,036.76 1.26%  ecember \$376,641.92 13.49%  enuary \$2,494,538.10 94.48%  ebruary \$90,802.96 97.41%  earch  oril |                                              | \$0.19              | 0.00%  | 0.00%    |
| November  | \$47,036.76                                                                                                                                        | 1.26%                                        | \$20,648.78         | 0.75%  | 0.51%    |
| December  | \$376,641.92                                                                                                                                       | 13.49%                                       | \$409,105.56        | 12.95% | 0.54%    |
| January   | ary \$2,494,538.10 94.48% \$2,168,758.31                                                                                                           |                                              |                     |        | 2.48%    |
| February  | \$90,802.96                                                                                                                                        | 97.41%                                       | % \$4,742.38 92.15% |        | 5.26%    |
| March     |                                                                                                                                                    |                                              | \$46,515.83         | 94.61% |          |
| April     |                                                                                                                                                    |                                              | \$2,226.96          | 94.68% |          |
| Мау       |                                                                                                                                                    |                                              | \$62,640.39         | 97.00% |          |
| June      |                                                                                                                                                    |                                              | \$14,100.88         | 97.51% |          |
| July      |                                                                                                                                                    |                                              | \$976.61            | 97.53% |          |
| August    |                                                                                                                                                    | <u>.                                    </u> | \$56,480.73         | 99.63% |          |
| September |                                                                                                                                                    |                                              | \$632.31            | 99.65% |          |

#### **MONTHLY COLLECTIONS**

| _ | MOTOR COLUMN TO THE COLUMN TO |         |        |        |        |        |  |  |  |  |  |
|---|-------------------------------------------------------------------------------------------------------------------------------------------------------------------------------------------------------------------------------------------------------------------------------------------------------------------------------------------------------------------------------------------------------------------------------------------------------------------------------------------------------------------------------------------------------------------------------------------------------------------------------------------------------------------------------------------------------------------------------------------------------------------------------------------------------------------------------------------------------------------------------------------------------------------------------------------------------------------------------------------------------------------------------------------------------------------------------------------------------------------------------------------------------------------------------------------------------------------------------------------------------------------------------------------------------------------------------------------------------------------------------------------------------------------------------------------------------------------------------------------------------------------------------------------------------------------------------------------------------------------------------------------------------------------------------------------------------------------------------------------------------------------------------------------------------------------------------------------------------------------------------------------------------------------------------------------------------------------------------------------------------------------------------------------------------------------------------------------------------------------------------|---------|--------|--------|--------|--------|--|--|--|--|--|
|   | 2023                                                                                                                                                                                                                                                                                                                                                                                                                                                                                                                                                                                                                                                                                                                                                                                                                                                                                                                                                                                                                                                                                                                                                                                                                                                                                                                                                                                                                                                                                                                                                                                                                                                                                                                                                                                                                                                                                                                                                                                                                                                                                                                          | 2022    | 2021   | 2020   | 2019   | 2018   |  |  |  |  |  |
|   | \$90,802.96                                                                                                                                                                                                                                                                                                                                                                                                                                                                                                                                                                                                                                                                                                                                                                                                                                                                                                                                                                                                                                                                                                                                                                                                                                                                                                                                                                                                                                                                                                                                                                                                                                                                                                                                                                                                                                                                                                                                                                                                                                                                                                                   | \$51.55 | \$0.00 | \$0.00 | \$0.00 | \$0.00 |  |  |  |  |  |