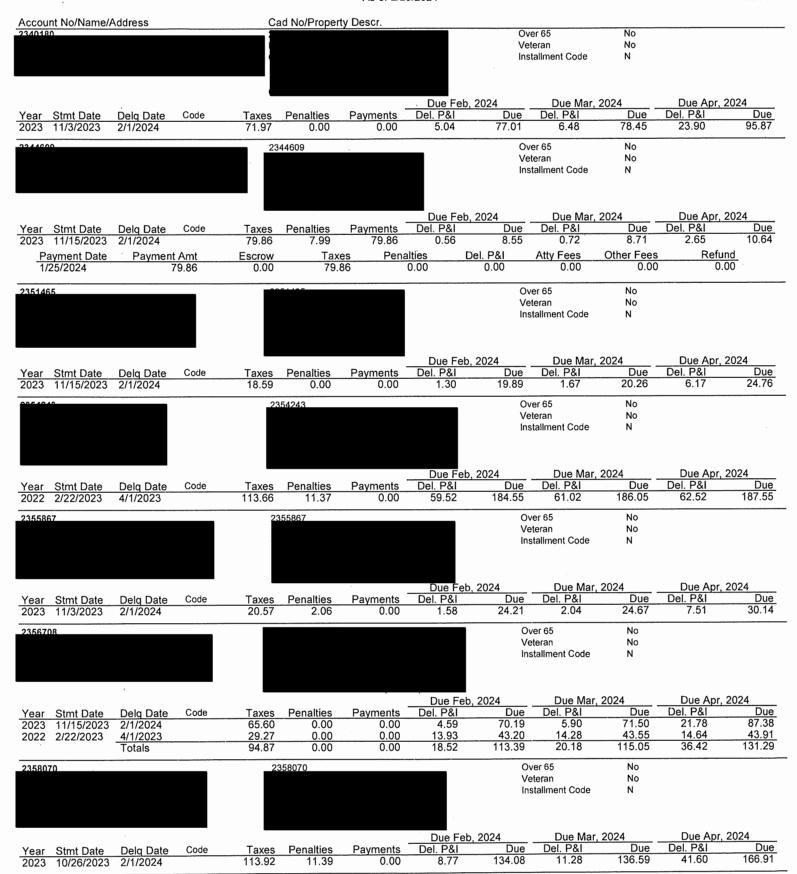

| Account N    | No/Name/Address |                | Cad No/Pro    | perty Descr. |              |            |            |       |             |
|--------------|-----------------|----------------|---------------|--------------|--------------|------------|------------|-------|-------------|
| Jurisdiction | on Totals       |                |               |              |              |            |            |       |             |
| Year         | Tax Levy        | Base Taxes Due | Penalties Due | Del. P&I Due | Atty Fee Due | Escrow Amt | Total Due  | Count | % Collected |
| 2006         | 711,466.58      | 0.00           | 0.00          | 0.00         | 0.00         | 0.00       | 0.00       | 0     | 100.00%     |
| 2007         | 819,319.83      | 0.00           | 0.00          | 0.00         | 0.00         | 0.00       | 0.00       | 0     | 100.00%     |
| 2008         | 879,617.88      | 0.00           | 0.00          | 0.00         | 0.00         | 0.00       | 0.00       | 0     | 100.00%     |
| 2009         | 666,131.42      | 0.00           | 0.00          | 0.00         | 0.00         | 0.00       | 0.00       | 0     | 100.00%     |
| 2010         | 935,245.70      | 0.00           | 0.00          | 0.00         | 0.00         | 0.00       | 0.00       | 0     | 100.00%     |
| 2011         | 1,156,776.10    | 0.00           | 0.00          | 0.00         | 0.00         | 0.00       | 0.00       | 0     | 100.00%     |
| 2012         | 1,158,188.10    | 0.00           | 0.00          | 0.00         | 0.00         | 0.00       | 0.00       | 0     | 100.00%     |
| 2013         | 1,276,014.62    | 0.00           | 0.00          | . 0.00       | 0.00         | 0.00       | 0.00       | 0     | 100.00%     |
| 2014         | 1,475,789.97    | 0.00           | 0.00          | 0.00         | 0.00         | 0.00       | 0.00       | 0     | 100.00%     |
| 2015         | 1,894,924.90    | 0.00           | 0.04          | 0.04         | 0.02         | 0.00       | 0.10       | 1     | 100.00%     |
| 2016         | 1,939,555.05    | 34.57          | 3.46          | 36.89        | 14.98        | 0.00       | 89.90      | 1     | 100.00%     |
| 2017         | 1,703,467.59    | 258.74         | 25.88         | 236.68       | 104.26       | 0.00       | 625.56     | 2     | 99.98%      |
| 2018         | 1,675,849.18    | 3,258.77       | 324.29        | 2,615.32     | 1,239.67     | 0.00       | 7,438.05   | 5     | 99.81%      |
| 2019         | 1,716,809.00    | 2,698.05       | 235.03        | 1,777.62     | 942.13       | 0.00       | 5,652.83   | 6     | 99.84%      |
| 2020         | 1,724,054.69    | 2,169.61       | 215.77        | 1,168.69     | 710.80       | 0.00       | 4,264.87   | 12    | 99.87%      |
| 2021         | 2,184,110.38    | 2,841.67       | 282.27        | 1,153.22     | 792.86       | 0.00       | 5,070.02   | 18    | 99.87%      |
| 2022         | 2,612,097.28    | 4,988.76       | 409.72        | 1,332.66     | 1,233.99     | 0.00       | 7,965.13   | 22    | 99.81%      |
| 2023         | 3,078,088.87    | 79,814.38      | 1,135.92      | 5,579.96     | 0.00         | 0.00       | 86,530.26  | 77    | 97.41%      |
|              |                 | 96,064.55      | 2,632.38      | 13,901.08    | 5,038.71     | 0.00       | 117,636.72 | 144   |             |