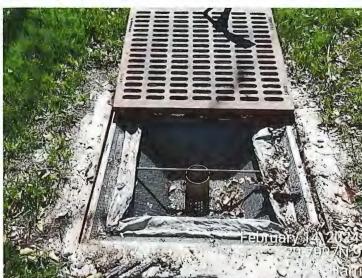

Ms. McGlaughlin exited the meeting.

The Board considered the status of the West Park Preserve, including a review of the maintenance report from Park Rangers and authorizing any necessary repairs. Mr. Murr recommended that the Board consider establishing an emergency repair fund of \$2,500 for the park. He advised that the concrete flooring at the pavilion is stained and recommended the application of an epoxy coating to prevent future damage for an estimated cost of \$6,000. He further advised that the drainage grate at the park needs to be replaced. After discussion, the Board concurred to consider the aforementioned items at its April meeting.

#### **WEST PARK PRESERVE**

- 1. Park continues to be well used! Front area that has died has been replanted this month.
- 2. We had a problem with one of the play structures and it has been repaired under warranty. PIP has been repaired as well.
- 3. No vandalism or other issues.
- 4. The County has completed installing sidewalks in front of the park and detention basins. The only thing remaining is the turf and a small connection to our park.
- 5. A couple of loads of Play Mulch was added to the playground.
- 6. Small concern over mature trees with large cavities. It appears as some mature trees are not going to re-leaf. We will have a better count next month, but will begin removing anything dangerous in the interim. This must be due to the extreme heat stress during construction in '22.
- 7. We may want to look into a floor covering for the pavilion at a later date. The concrete is taking on stains that can't be washed out. The cost is approximately 6K
- 8. Discussion on SS grate and replacement.