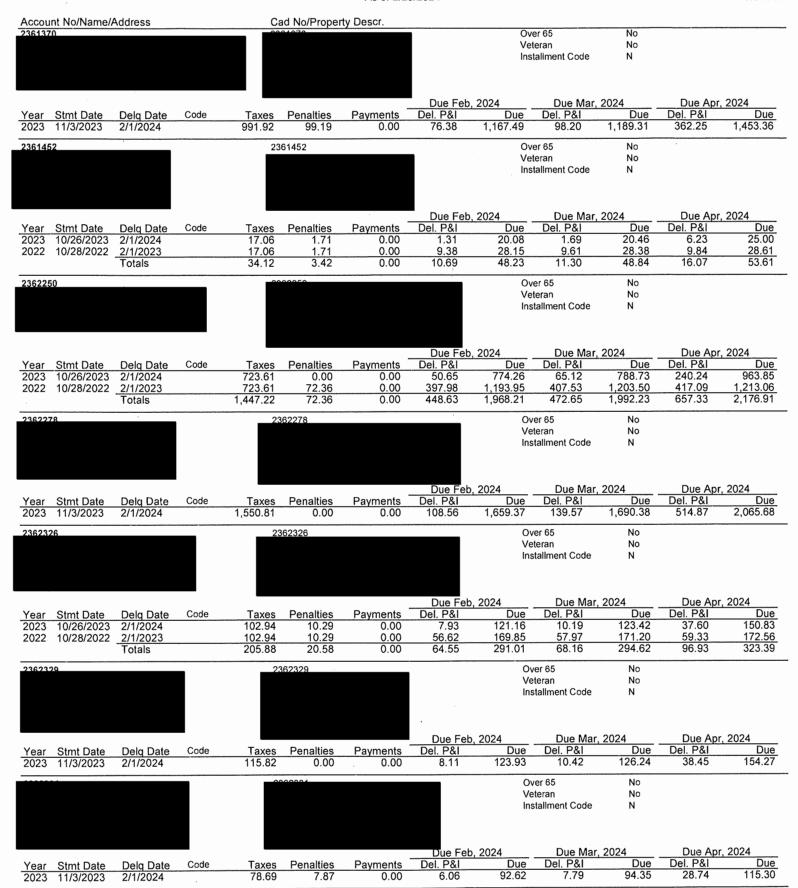

| Account N    | No/Name/Address |                | Cad No/Pro    | perty Descr. |              |            |            |       |             |
|--------------|-----------------|----------------|---------------|--------------|--------------|------------|------------|-------|-------------|
| Jurisdiction | on Totals       |                |               |              |              |            |            |       |             |
| Year         | Tax Levy        | Base Taxes Due | Penalties Due | Del. P&I Due | Atty Fee Due | Escrow Amt | Total Due  | Count | % Collected |
| 2006         | 711,466.58      | 0.00           | 0.00          | 0.00         | 0.00         | 0.00       | 0.00       | 0     | 100.00%     |
| 2007         | 819,319.83      | 0.00           | 0.00          | 0.00         | 0.00         | 0.00       | 0.00       | 0     | 100.00%     |
| 2008         | 879,617.88      | 0.00           | 0.00          | 0.00         | 0.00         | 0.00       | 0.00       | 0     | 100.00%     |
| 2009         | 666,131.42      | 0.00           | 0.00          | 0.00         | 0.00         | 0.00       | 0.00       | 0     | 100.00%     |
| 2010         | 935,245.70      | 0.00           | 0.00          | 0.00         | 0.00         | 0.00       | 0.00       | 0     | 100.00%     |
| 2011         | 1,156,776.10    | 0.00           | 0.00          | 0.00         | 0.00         | 0.00       | 0.00       | 0     | 100.00%     |
| 2012         | 1,158,188.10    | 0.00           | 0.00          | 0.00         | 0.00         | 0.00       | 0.00       | 0     | 100.00%     |
| 2013         | 1,276,014.62    | 0.00           | 0.00          | . 0.00       | 0.00         | 0.00       | 0.00       | 0     | 100.00%     |
| 2014         | 1,475,789.97    | 0.00           | 0.00          | 0.00         | 0.00         | 0.00       | 0.00       | 0     | 100.00%     |
| 2015         | 1,894,924.90    | 0.00           | 0.04          | 0.04         | 0.02         | 0.00       | 0.10       | 1     | 100.00%     |
| 2016         | 1,939,555.05    | 34.57          | 3.46          | 36.89        | 14.98        | 0.00       | 89.90      | 1     | 100.00%     |
| 2017         | 1,703,467.59    | 258.74         | 25.88         | 236.68       | 104.26       | 0.00       | 625.56     | 2     | 99.98%      |
| 2018         | 1,675,849.18    | 3,258.77       | 324.29        | 2,615.32     | 1,239.67     | 0.00       | 7,438.05   | 5     | 99.81%      |
| 2019         | 1,716,809.00    | 2,698.05       | 235.03        | 1,777.62     | 942.13       | 0.00       | 5,652.83   | 6     | 99.84%      |
| 2020         | 1,724,054.69    | 2,169.61       | 215.77        | 1,168.69     | 710.80       | 0.00       | 4,264.87   | 12    | 99.87%      |
| 2021         | 2,184,110.38    | 2,841.67       | 282.27        | 1,153.22     | 792.86       | 0.00       | 5,070.02   | 18    | 99.87%      |
| 2022         | 2,612,097.28    | 4,988.76       | 409.72        | 1,332.66     | 1,233.99     | 0.00       | 7,965.13   | 22    | 99.81%      |
| 2023         | 3,078,088.87    | 79,814.38      | 1,135.92      | 5,579.96     | 0.00         | 0.00       | 86,530.26  | 77    | 97.41%      |
|              |                 | 96,064.55      | 2,632.38      | 13,901.08    | 5,038.71     | 0.00       | 117,636.72 | 144   |             |

## WESTPARK MUNICIPAL UTILITY DISTRICT DELINQUENT TAX REPORT March 4, 2024

PERSONAL PROPERTY ACCOUNTS

| -                  |             |                 |                                                                          |
|--------------------|-------------|-----------------|--------------------------------------------------------------------------|
| PROPERTY OWNER ACC | ACCOUNT NO. | BASE AMOUNT     | STATUS                                                                   |
|                    |             | DUE             |                                                                          |
|                    | 0955333     | 2020 - \$65.72  | ACCOUNT PAID.                                                            |
|                    |             | 2021 - \$75.84  |                                                                          |
|                    |             | 2022 - \$79.20  |                                                                          |
|                    |             | 2023 - \$83.70  |                                                                          |
|                    | 2388426     | 2021 - \$120.99 | This account recently went delinquent. No response to demand letters.    |
|                    |             | 2022 - \$157.75 | A lawsuit will be filed.                                                 |
|                    |             | 2023 - \$467.53 |                                                                          |
|                    | 2362445     | 2022 - \$169.60 | Lawsuit filed. Default judgment hearing held. Waiting on Judge to        |
|                    |             | 2023 - \$181.26 | sign Judgment.                                                           |
|                    | 0959495     | 2022 - \$108.95 | Lawsuit filed by Aldine ISD (multiple jurisdictions). An Intervention    |
|                    |             |                 | has been filed on behalf of the District. Default judgment hearing held. |
|                    | 2362250     | 2022 - \$723.61 | Property owner filed correction with HCAD.                               |
|                    |             | 2023 - \$774.26 |                                                                          |
|                    | 2241366     | 2019 - \$165.81 | Sent demand letters to the agent for this company (no response). Per     |
|                    |             |                 | account: a 2018 Ford F350, has been sold and is no longer owned by       |
|                    |             |                 |                                                                          |
|                    | 2268915     | 2020 - \$64.46  | Demand letters returned. Research of this company shows that the         |
|                    |             | 2021 - \$74.38  | business at 19730 Katy Freeway closed in 2020. The corporation has       |
|                    |             | 2022 - \$77.14  | been terminated with the Secretary of State.                             |
|                    |             | 2023 - \$80.84  |                                                                          |
|                    | 2362326     | 2022 - \$102.94 | The 2023 taxes have now gone delinquent. Another demand letter has       |
|                    |             | 2023 - \$102.94 | been sent.                                                               |

| PROPERTY OWNER   ACCOUNT | BASE AMOUNT                                      | STATUS                                                                                                                                                                                                                                                                                    |
|--------------------------|--------------------------------------------------|-------------------------------------------------------------------------------------------------------------------------------------------------------------------------------------------------------------------------------------------------------------------------------------------|
|                          | 2018 - \$17.04                                   | after 2018. Will continue collection efforts, but will postpone filing a lawsuit at this                                                                                                                                                                                                  |
| 2285599                  | 2022 - \$23.97                                   | No response to demand letters. The account has been zeroed out for the 2023 tax year. Will continue collection efforts, but will postpone filing a lawsuit at this time unless otherwise instructed.                                                                                      |
| 2301975                  | 2022 - \$52.06                                   | No response to demand letters. Account not billed after 2022 tax year. Will continue collection efforts, but will postpone filing a lawsuit at this time unless otherwise instructed.                                                                                                     |
| 2304021                  | 2022 - \$95.62                                   | No response to demand letters. Per HCAD, this business closed in 2021. HCAD has deleted the account for 2023. Will continue collection efforts, but will postpone filing a lawsuit at this time unless otherwise instructed.                                                              |
| 2313194                  | 2019 - \$17.18<br>2020 - \$2.11<br>2021 - \$2.44 | No response to demand letters. Per HCAD, this is a vehicle account and HCAD has now removed the vehicle from this account. The account is not active with HCAD after 2021. Will continue collection efforts, but will postpone filing a lawsuit at this time unless otherwise instructed. |
| 2314908                  | 2021 - \$7.69                                    | No response to demand letters. Per HCAD field inspection, this company is no longer in business at the property location. The account is not active with HCAD after 2021. Will continue collection efforts, but will postpone filing a lawsuit at this time unless otherwise instructed.  |
| 2334489                  | 2020 - \$4.24<br>2021 - \$4.11                   |                                                                                                                                                                                                                                                                                           |
| 2376129                  | 2022 - \$97.21                                   | No response to demand letters. HCAD has deleted the account for 2023 tax year. Will continue collection efforts, but will postpone filing a lawsuit at this time unless otherwise instructed.                                                                                             |
| 2354243                  | 2022 - \$113.66                                  | No response to demand letters. Account not billed after 2022. Will continue collection efforts, but will postpone filing a lawsuit at this time unless otherwise instructed.                                                                                                              |
| 2356708                  | 2022 - \$29.27<br>2023 - \$65.60                 | No response to demand letters. Will continue collection efforts, but will postpone filing a lawsuit at this time unless otherwise instructed.                                                                                                                                             |
| 2361452                  | 2022 - \$17.06                                   | No response to demand letters. Will continue collection efforts, but will postpone                                                                                                                                                                                                        |