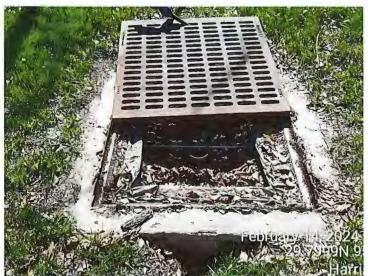

Ms. McGlaughlin exited the meeting.

The Board considered the status of the West Park Preserve, including a review of the maintenance report from Park Rangers and authorizing any necessary repairs. Mr. Murr recommended that the Board consider establishing an emergency repair fund of \$2,500 for the park. He advised that the concrete flooring at the pavilion is stained and recommended the application of an epoxy coating to prevent future damage for an estimated cost of \$6,000. He further advised that the drainage grate at the park needs to be replaced. After discussion, the Board concurred to consider the aforementioned items at its April meeting.

#### **WEST PARK PRESERVE**

- 1. Park continues to be well used! Front area that has died has been replanted this month.
- 2. We had a problem with one of the play structures and it has been repaired under warranty. PIP has been repaired as well.
- 3. No vandalism or other issues.
- 4. The County has completed installing sidewalks in front of the park and detention basins. The only thing remaining is the turf and a small connection to our park.
- 5. A couple of loads of Play Mulch was added to the playground.
- 6. Small concern over mature trees with large cavities. It appears as some mature trees are not going to re-leaf. We will have a better count next month, but will begin removing anything dangerous in the interim. This must be due to the extreme heat stress during construction in '22.
- 7. We may want to look into a floor covering for the pavilion at a later date. The concrete is taking on stains that can't be washed out. The cost is approximately 6K
- 8. Discussion on SS grate and replacement.