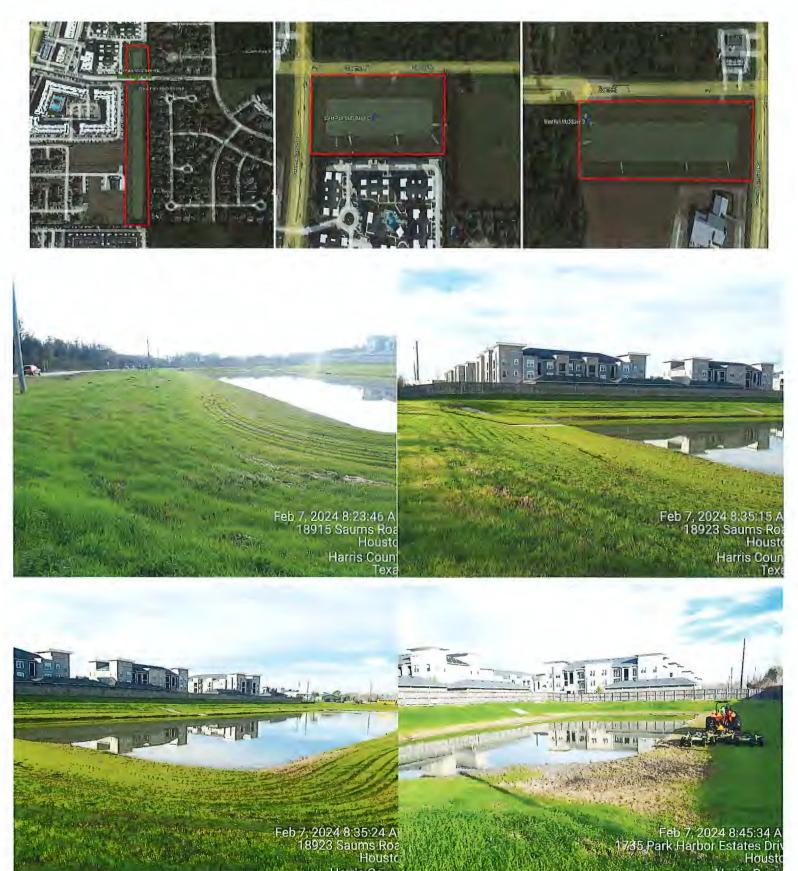

The Board considered the status of the Greenhouse Road and Saums Road sidewalk project. Ms. McGlaughlin presented the attached report from One Creek West and advised that the issues presented at last month's meeting have mostly been addressed. Mr. Herzog advised that he is concerned about drainage in one area of the sidewalk and that he will discuss it with Harris County. Mr. Herzog also noted that sod will be laid along the newly installed sidewalk.

#### 2. Saums Road sidewalk construction

- a. List of issues has been resolved, with the exception of the connection between the West Park Preserve sidewalk and the County sidewalk, regrading, ramp to be installed, re-sodding
- b. One section very close to the street, are barriers to be installed?