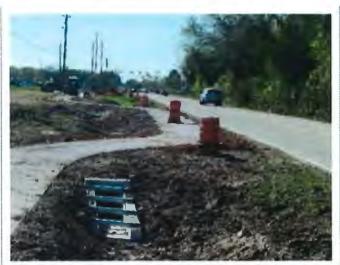

The Board considered the status of the Greenhouse Road and Saums Road sidewalk project. Ms. McGlaughlin presented the attached report from One Creek West and advised that the issues presented at last month's meeting have mostly been addressed. Mr. Herzog advised that he is concerned about drainage in one area of the sidewalk and that he will discuss it with Harris County. Mr. Herzog also noted that sod will be laid along the newly installed sidewalk.

#### 2. Saums Road sidewalk construction

- a. List of issues has been resolved, with the exception of the connection between the West Park Preserve sidewalk and the County sidewalk, regrading, ramp to be installed, re-sodding
- b. One section very close to the street, are barriers to be installed?