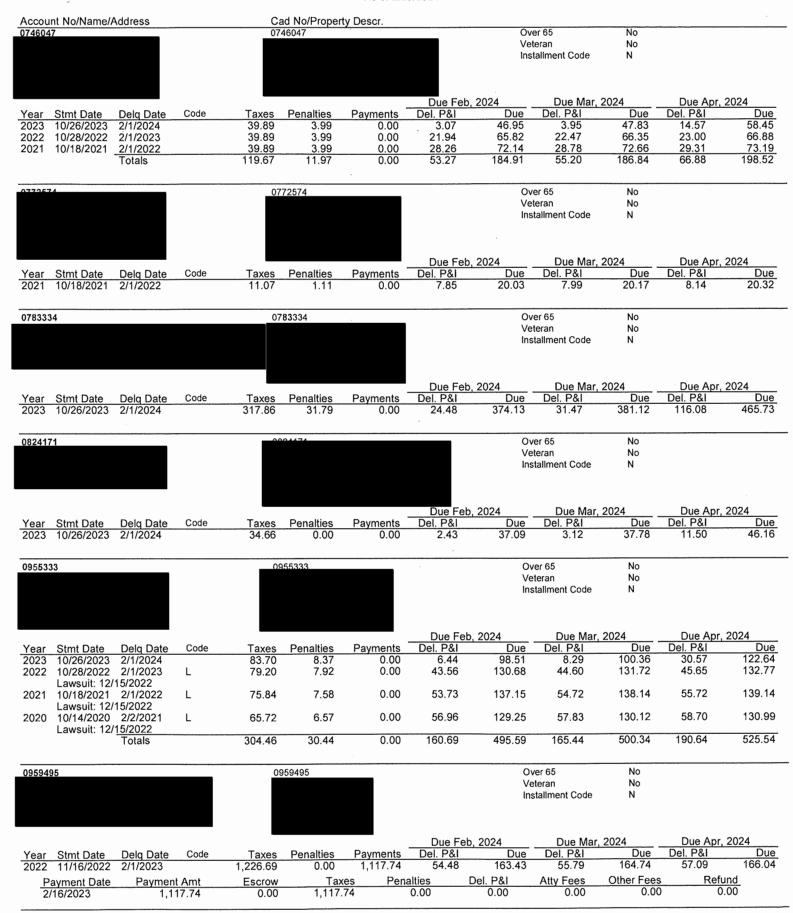

## WESTPARK MUNICIPAL UTILITY DISTRICT DELINQUENT TAX REPORT March 4, 2024

PERSONAL PROPERTY ACCOUNTS

| -                  |             |                 |                                                                          |
|--------------------|-------------|-----------------|--------------------------------------------------------------------------|
| PROPERTY OWNER ACC | ACCOUNT NO. | BASE AMOUNT     | STATUS                                                                   |
|                    |             | DUE             |                                                                          |
|                    | 0955333     | 2020 - \$65.72  | ACCOUNT PAID.                                                            |
|                    |             | 2021 - \$75.84  |                                                                          |
|                    |             | 2022 - \$79.20  |                                                                          |
|                    |             | 2023 - \$83.70  |                                                                          |
|                    | 2388426     | 2021 - \$120.99 | This account recently went delinquent. No response to demand letters.    |
|                    |             | 2022 - \$157.75 | A lawsuit will be filed.                                                 |
|                    |             | 2023 - \$467.53 |                                                                          |
|                    | 2362445     | 2022 - \$169.60 | Lawsuit filed. Default judgment hearing held. Waiting on Judge to        |
|                    |             | 2023 - \$181.26 | sign Judgment.                                                           |
|                    | 0959495     | 2022 - \$108.95 | Lawsuit filed by Aldine ISD (multiple jurisdictions). An Intervention    |
|                    |             |                 | has been filed on behalf of the District. Default judgment hearing held. |
|                    | 2362250     | 2022 - \$723.61 | Property owner filed correction with HCAD.                               |
|                    |             | 2023 - \$774.26 |                                                                          |
|                    | 2241366     | 2019 - \$165.81 | Sent demand letters to the agent for this company (no response). Per     |
|                    |             |                 | account: a 2018 Ford F350, has been sold and is no longer owned by       |
|                    |             |                 |                                                                          |
|                    | 2268915     | 2020 - \$64.46  | Demand letters returned. Research of this company shows that the         |
|                    |             | 2021 - \$74.38  | business at 19730 Katy Freeway closed in 2020. The corporation has       |
|                    |             | 2022 - \$77.14  | been terminated with the Secretary of State.                             |
|                    |             | 2023 - \$80.84  |                                                                          |
|                    | 2362326     | 2022 - \$102.94 | The 2023 taxes have now gone delinquent. Another demand letter has       |
|                    |             | 2023 - \$102.94 | been sent.                                                               |

| PROPERTY OWNER | ACCOUNT | BASE AMOUNT    | STATUS                                                                                   |
|----------------|---------|----------------|------------------------------------------------------------------------------------------|
|                | NO.     | DUE            |                                                                                          |
|                | 0772574 | 2021 - \$11.07 | No response to demand letters. Per HCAD, the business closed 09/21. The account is       |
|                |         |                | not active with HCAD after 2021. Will continue collection efforts, but will postpone     |
|                |         |                | filing a lawsuit at this time unless otherwise instructed.                               |
|                | 1008495 | 2020 - \$23.89 | No response to demand letters. Per HCAD, the business is no longer at the property       |
|                |         | 2021 - \$27.56 | address. The account has been deleted for the 2022 tax year. Will continue collection    |
|                |         |                | efforts, but will postpone filing a lawsuit at this time unless otherwise instructed.    |
|                | 2092875 | 2020 - \$7.80  | No response to demand letters. Per HCAD, the business is no longer at the property       |
|                |         |                | address. The account has been deleted for the 2021 tax year. Will continue collection    |
|                |         |                | efforts, but will postpone filing a lawsuit at this time unless otherwise instructed.    |
|                | 2093711 | 2020 - \$30.44 | No response to demand letters. Per HCAD field inspection, this company is no longer      |
|                |         | 2021 - \$35.13 | in business at the property location. The account is not active with HCAD after 2021.    |
|                |         |                | Will continue collection efforts, but will postpone filing a lawsuit at this time unless |
|                |         |                | otherwise instructed.                                                                    |
|                | 2112139 | 2020 - \$47.17 | No response to demand letters. Per HCAD field inspection, this company is no longer      |
|                |         | 2021 - \$54.43 | in business at the property location. The account is not active with HCAD after 2021.    |
|                |         |                | Will continue collection efforts, but will postpone filing a lawsuit at this time unless |
|                |         |                | otherwise instructed.                                                                    |
|                | 2224589 | 2021 - \$65.80 | No response to demand letters. Per HCAD, the business is permanently closed. The         |
|                |         |                | account is not active with HCAD after 2021. Will continue collection efforts, but will   |
|                |         |                | postpone filing a lawsuit at this time unless otherwise instructed.                      |
|                | 2225001 | 2018 - \$15.75 | No response to demand letters. Per HCAD, this is a vehicle account and per the DMV       |
|                |         |                | records, the license tags have expired. The account is not active with HCAD after        |
|                |         |                | 2018.                                                                                    |
|                | 2238829 | 2020 - \$4.10  | No response to demand letters. This account not billed after 2020.                       |
|                | 2244223 | 2016 - \$34.57 | No response to demand letters. Per HCAD, this is a vehicle account and HCAD has          |
|                |         | 2017 - \$20.58 | now removed the vehicle from this account. The account is not active with HCAD           |

| PROPERTY OWNER   ACCOUNT | BASE AMOUNT                                      | STATUS                                                                                                                                                                                                                                                                                    |
|--------------------------|--------------------------------------------------|-------------------------------------------------------------------------------------------------------------------------------------------------------------------------------------------------------------------------------------------------------------------------------------------|
|                          | 2018 - \$17.04                                   | after 2018. Will continue collection efforts, but will postpone filing a lawsuit at this                                                                                                                                                                                                  |
| 2285599                  | 2022 - \$23.97                                   | No response to demand letters. The account has been zeroed out for the 2023 tax year. Will continue collection efforts, but will postpone filing a lawsuit at this time unless otherwise instructed.                                                                                      |
| 2301975                  | 2022 - \$52.06                                   | No response to demand letters. Account not billed after 2022 tax year. Will continue collection efforts, but will postpone filing a lawsuit at this time unless otherwise instructed.                                                                                                     |
| 2304021                  | 2022 - \$95.62                                   | No response to demand letters. Per HCAD, this business closed in 2021. HCAD has deleted the account for 2023. Will continue collection efforts, but will postpone filing a lawsuit at this time unless otherwise instructed.                                                              |
| 2313194                  | 2019 - \$17.18<br>2020 - \$2.11<br>2021 - \$2.44 | No response to demand letters. Per HCAD, this is a vehicle account and HCAD has now removed the vehicle from this account. The account is not active with HCAD after 2021. Will continue collection efforts, but will postpone filing a lawsuit at this time unless otherwise instructed. |
| 2314908                  | 2021 - \$7.69                                    | No response to demand letters. Per HCAD field inspection, this company is no longer in business at the property location. The account is not active with HCAD after 2021. Will continue collection efforts, but will postpone filing a lawsuit at this time unless otherwise instructed.  |
| 2334489                  | 2020 - \$4.24<br>2021 - \$4.11                   |                                                                                                                                                                                                                                                                                           |
| 2376129                  | 2022 - \$97.21                                   | No response to demand letters. HCAD has deleted the account for 2023 tax year. Will continue collection efforts, but will postpone filing a lawsuit at this time unless otherwise instructed.                                                                                             |
| 2354243                  | 2022 - \$113.66                                  | No response to demand letters. Account not billed after 2022. Will continue collection efforts, but will postpone filing a lawsuit at this time unless otherwise instructed.                                                                                                              |
| 2356708                  | 2022 - \$29.27<br>2023 - \$65.60                 | No response to demand letters. Will continue collection efforts, but will postpone filing a lawsuit at this time unless otherwise instructed.                                                                                                                                             |
| 2361452                  | 2022 - \$17.06                                   | No response to demand letters. Will continue collection efforts, but will postpone                                                                                                                                                                                                        |

| PROPERTY OWNER AC | ACCOUNT | BASE AMOUNT    | SIAIUS                                                                             |
|-------------------|---------|----------------|------------------------------------------------------------------------------------|
|                   | NO.     | DUE            |                                                                                    |
|                   |         | 2023 - \$17.06 | filing a lawsuit at this time unless otherwise instructed.                         |
| 2                 | 2362066 | 2022 - \$25.36 | No response to demand letters. Will continue collection efforts, but will postpone |
|                   |         | 2023 - \$26.24 | filing a lawsuit at this time unless otherwise instructed.                         |
|                   | 2373392 | 2022 - \$81.56 | No response to demand letters. Will continue collection efforts, but will postpone |
|                   |         | 2023 - \$68.44 | filing a lawsuit at this time unless otherwise instructed.                         |
| 0                 | 0746047 | 2021 - \$39.89 | No response to demand letters. Will continue collection efforts, but will postpone |
|                   |         | 2022 - \$39.89 | filing a lawsuit at this time unless otherwise instructed.                         |
|                   |         | 2023 - \$39.89 |                                                                                    |
|                   | 2237141 | 2021 - \$18.94 | No response to demand letters. Will continue collection efforts, but will postpone |
|                   |         |                | filing a lawsuit at this time unless otherwise instructed.                         |
|                   | 2279923 | 2019 - \$13.73 | No response to demand letters. Will continue collection efforts, but will postpone |
|                   |         | 2020 - \$11.29 | filing a lawsuit at this time unless otherwise instructed.                         |
|                   |         | 2021 - \$13.03 |                                                                                    |
|                   |         | 2022 - \$13.03 |                                                                                    |
|                   |         | 2023 - \$13.03 |                                                                                    |
|                   | 2279927 | 2022 - \$45.86 | No response to demand letters. Will continue collection efforts, but will postpone |
|                   |         | 2023 - \$46.01 | filing a lawsuit at this time unless otherwise instructed.                         |