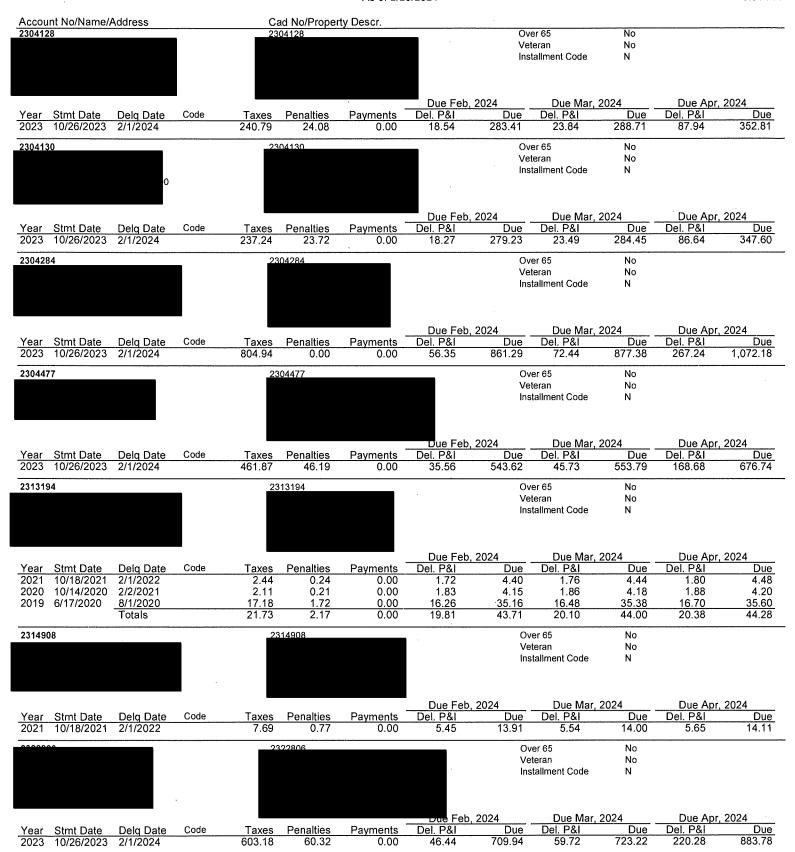

| Account N    | No/Name/Address |                | Cad No/Pro    | perty Descr. |              |            |            |       |             |
|--------------|-----------------|----------------|---------------|--------------|--------------|------------|------------|-------|-------------|
| Jurisdiction | on Totals       |                |               |              |              |            |            |       |             |
| Year         | Tax Levy        | Base Taxes Due | Penalties Due | Del. P&I Due | Atty Fee Due | Escrow Amt | Total Due  | Count | % Collected |
| 2006         | 711,466.58      | 0.00           | 0.00          | 0.00         | 0.00         | 0.00       | 0.00       | 0     | 100.00%     |
| 2007         | 819,319.83      | 0.00           | 0.00          | 0.00         | 0.00         | 0.00       | 0.00       | 0     | 100.00%     |
| 2008         | 879,617.88      | 0.00           | 0.00          | 0.00         | 0.00         | 0.00       | 0.00       | 0     | 100.00%     |
| 2009         | 666,131.42      | 0.00           | 0.00          | 0.00         | 0.00         | 0.00       | 0.00       | 0     | 100.00%     |
| 2010         | 935,245.70      | 0.00           | 0.00          | 0.00         | 0.00         | 0.00       | 0.00       | 0     | 100.00%     |
| 2011         | 1,156,776.10    | 0.00           | 0.00          | 0.00         | 0.00         | 0.00       | 0.00       | 0     | 100.00%     |
| 2012         | 1,158,188.10    | 0.00           | 0.00          | 0.00         | 0.00         | 0.00       | 0.00       | 0     | 100.00%     |
| 2013         | 1,276,014.62    | 0.00           | 0.00          | . 0.00       | 0.00         | 0.00       | 0.00       | 0     | 100.00%     |
| 2014         | 1,475,789.97    | 0.00           | 0.00          | 0.00         | 0.00         | 0.00       | 0.00       | 0     | 100.00%     |
| 2015         | 1,894,924.90    | 0.00           | 0.04          | 0.04         | 0.02         | 0.00       | 0.10       | 1     | 100.00%     |
| 2016         | 1,939,555.05    | 34.57          | 3.46          | 36.89        | 14.98        | 0.00       | 89.90      | 1     | 100.00%     |
| 2017         | 1,703,467.59    | 258.74         | 25.88         | 236.68       | 104.26       | 0.00       | 625.56     | 2     | 99.98%      |
| 2018         | 1,675,849.18    | 3,258.77       | 324.29        | 2,615.32     | 1,239.67     | 0.00       | 7,438.05   | 5     | 99.81%      |
| 2019         | 1,716,809.00    | 2,698.05       | 235.03        | 1,777.62     | 942.13       | 0.00       | 5,652.83   | 6     | 99.84%      |
| 2020         | 1,724,054.69    | 2,169.61       | 215.77        | 1,168.69     | 710.80       | 0.00       | 4,264.87   | 12    | 99.87%      |
| 2021         | 2,184,110.38    | 2,841.67       | 282.27        | 1,153.22     | 792.86       | 0.00       | 5,070.02   | 18    | 99.87%      |
| 2022         | 2,612,097.28    | 4,988.76       | 409.72        | 1,332.66     | 1,233.99     | 0.00       | 7,965.13   | 22    | 99.81%      |
| 2023         | 3,078,088.87    | 79,814.38      | 1,135.92      | 5,579.96     | 0.00         | 0.00       | 86,530.26  | 77    | 97.41%      |
|              |                 | 96,064.55      | 2,632.38      | 13,901.08    | 5,038.71     | 0.00       | 117,636.72 | 144   |             |