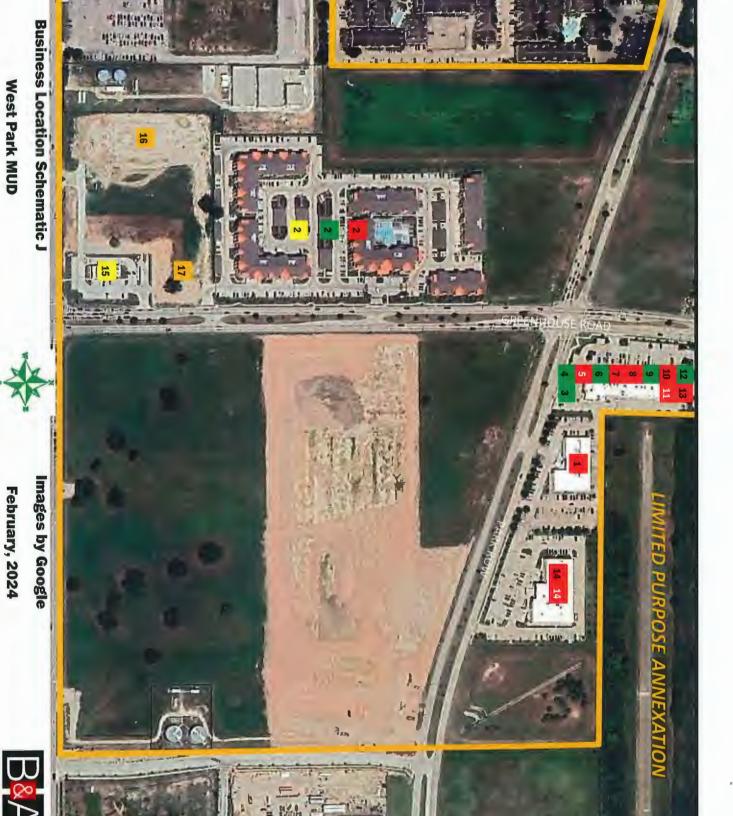

The Board considered requests for and approval of the issuance of utility commitments. Mr. Herzog reported that he received a request for capacity for a proposed development within the 15-acre medical complex at 2222 Greenhouse Road. He stated that the District has sufficient capacity to serve the development.

The Board considered the status of the utility relocation requests from Harris County. Mr. Herzog advised that several projects are currently on hold due to the precinct reassignment in January 2023.

The Board considered the status of development in the District. Mr. Herzog advised that Sunbelt is working to gather information to be included in the upcoming bond issue.

The Board considered the status of the Bond Application Report ("BAR") relative to the District's proposed Series 2024 Bonds. Mr. Herzog reported that the BAR will be ready to submit once he receives and reviews information from Sunbelt.