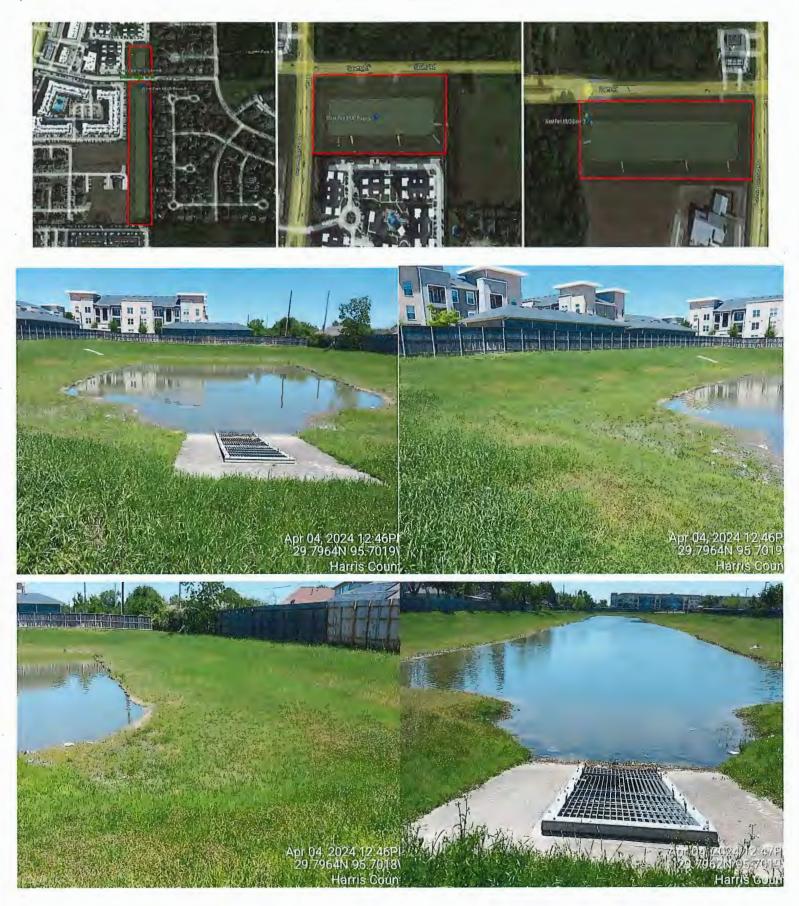

The Board deferred consideration of the status of the Greenhouse Road and Saums Road sidewalk project.

The Board considered the status of West Park Preserve. Mr. Murr reviewed the report from Park Rangers and reported that West Park Preserve had some damage from the most recent storm, which has since been cleared.

Mr. Murr next recommended that the District include a portion of the sidewalk surrounding the pavilion with the epoxy floor coating project. He noted that this will result in a price increase of \$795. Mr. Murr also stated that Storm Water Solutions is working on a resolution for the grate replacement.

Mr. Murr reported that he and Mr. Herzog met with Harris County regarding future sidewalk plans. Mr. Herzog requested that the Board approve the submittal of the District's master plan to the County. After discussion, Director Patrick made a motion to approve the \$795 price increase for the pavilion epoxy coating and to authorize Mr. Herzog to submit the District's sidewalk master plan to the County. Director Dignam seconded the motion, which carried unanimously.