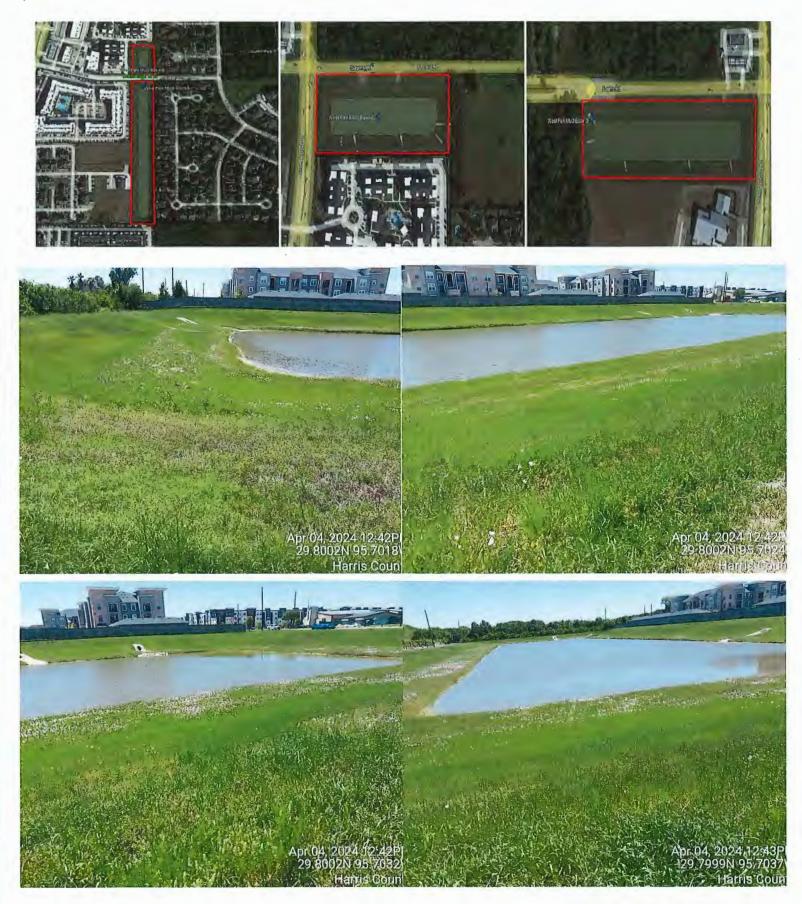

The Board deferred consideration of the status of the Greenhouse Road and Saums Road sidewalk project.

The Board considered the status of West Park Preserve. Mr. Murr reviewed the report from Park Rangers and reported that West Park Preserve had some damage from the most recent storm, which has since been cleared.

Mr. Murr next recommended that the District include a portion of the sidewalk surrounding the pavilion with the epoxy floor coating project. He noted that this will result in a price increase of \$795. Mr. Murr also stated that Storm Water Solutions is working on a resolution for the grate replacement.

Mr. Murr reported that he and Mr. Herzog met with Harris County regarding future sidewalk plans. Mr. Herzog requested that the Board approve the submittal of the District's master plan to the County. After discussion, Director Patrick made a motion to approve the \$795 price increase for the pavilion epoxy coating and to authorize Mr. Herzog to submit the District's sidewalk master plan to the County. Director Dignam seconded the motion, which carried unanimously.