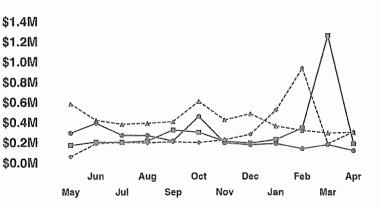

### **OUTSTANDING TAXES -- YEAR TO DATE**

|      | BALANCE        | CAD           |               |                |             |             |
|------|----------------|---------------|---------------|----------------|-------------|-------------|
| ТАХ  | FORWARD @      | SUPPLEMENTS & |               |                | OUTSTANDING | COLLECTIONS |
| YEAR | 10/01/23       | CORRECTIONS   | UNCOLLECTIBLE | COLLECTIONS    | TAXES       | PERCENTAGE  |
| 2023 | \$3,000,614.25 | \$975.64      | \$0.00        | \$2,963,217.75 | \$38,372.14 | 98.72%      |
| 2022 | \$2,640,980.14 | (\$33,532.65) | \$0.00        | \$2,604,040.73 | \$3,406.76  | 99.87%      |
| 2021 | \$2,197,154.84 | (\$13,044.46) | \$0.00        | \$2,181,379.68 | \$2,730.70  | 99.87%      |
| 2020 | \$1,724,054.68 | \$0.00        | \$0.00        | \$1,721,985.33 | \$2,069.35  | 99.88%      |
| 2019 | \$1,716,809.00 | \$0.00        | (\$77.96)     | \$1,714,032.99 | \$2,698.05  | 99.84%      |
| 2018 | \$1,675,849.18 | \$0.00        | (\$95.30)     | \$1,672,495.11 | \$3,258.77  | 99.81%      |
| 2017 | \$1,703,467.59 | \$0.00        | (\$218.54)    | \$1,702,990.31 | \$258.74    | 99.98%      |
| 2016 | \$1,939,402.88 | \$152.17      | (\$873.42)    | \$1,938,647.06 | \$34.57     | 99.99%      |
| 2015 | \$1,894,924.89 | \$0.00        | (\$1,536.85)  | \$1,893,388.05 | (\$0.00)    | 100.00%     |
| 2014 | \$1,475,789.97 | \$0.00        | (\$1,655.59)  | \$1,474,134.38 | \$0.00      | 100.00%     |
| 2013 | \$1,276,014.62 | \$0.00        | (\$1,596.77)  | \$1,274,417.85 | \$0.00      | 100.00%     |
| 2012 | \$1,158,188.10 | \$0.00        | (\$607.67)    | \$1,157,580.44 | (\$0.00)    | 100.00%     |
|      |                |               |               |                | \$52,829.08 |             |

### **DISTRICT VALUES**

| TAX<br>YEAR | LAND &<br>IMPROVEMENTS | AG NET |   | PERSONAL<br>PROPERTY | EXEMPTIONS | TOTAL VALUE | SR | KR |
|-------------|------------------------|--------|---|----------------------|------------|-------------|----|----|
| 2023        | 778,469,624            |        | 0 | 40,490,463           | 18,536,147 | 800,423,940 | 8  | 8  |
| 2022        | 694,573,917            |        | 0 | 34,460,147           | 33,714,729 | 695,319,335 | 20 | 20 |
| 2021        | 585,528,951            |        | 0 | 32,999,442           | 36,098,951 | 582,429,442 | 32 | 32 |
| 2020        | 533,070,777            |        | 0 | 33,852,112           | 36,444,531 | 530,478,358 | 44 | 44 |
| 2019        | 433,493,735            |        | 0 | 36,092,668           | 34,951,216 | 434,635,187 | 56 | 56 |
| 2018        | 391,448,413            |        | 0 | 38,728,115           | 31,164,787 | 399,011,741 | 67 | 67 |
| 2017        | 364,659,692            |        | 0 | 36,898,146           | 31,238,790 | 370,319,048 | 78 | 78 |
| 2016        | 321,007,344            |        | 0 | 43,515,063           | 30,116,368 | 334,406,039 | 85 | 85 |
| 2015        | 273,352,929            |        | 0 | 41,685,070           | 23,511,095 | 291,526,904 | 61 | 61 |
| 2014        | 210,392,500            |        | 0 | 34,894,156           | 18,242,043 | 227,044,613 | 67 | 67 |
| 2013        | 177,795,695            |        | 0 | 30,752,299           | 18,098,057 | 190,449,937 | 79 | 79 |
| 2012        | 158,646,968            |        | 0 | 27,934,891           | 13,717,974 | 172,863,885 | 89 | 89 |