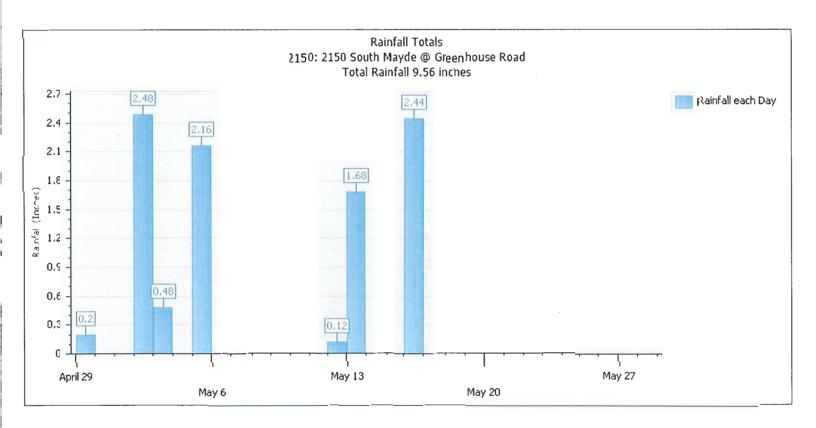

| 3.50                                                  | 3.50 - 3.50                    | 15  | 0    | pCi/L               | Erosion of natural deposits. |  |  |



100

### West Park MUD Storm Water Management Program May 2024



Sarah Valladares 281-910-9051 svalladares@swstx.com

16110 Hollister Street Houston, Texas 77066 (281) 587-5950 www.swstx.com

- 1. Services:
  - a. West Park MUD Basins A-D
    - i. Monthly fine mowing and hand work performed
    - ii. Spring & Fall Overseed/Fertilization
    - iii. Clean features
  - b. West Park MUD WWTP
    - i. Monthly fine mowing and hand work performed
  - c. West Park Preserve
    - i. Monthly inspection of inlets
    - ii. Remove floatables
- 2. Discussion
  - a. None at this time.
- 3. Proposed Action Items
  - a. None at this time.











### WWTP







19 abr 2024 1:34 48 p 19321 Park Row Dri Houst Harris Cour

te n



1 0 abrizhovi 1 35 09a diu 321 Park Row I Hou

3 Pri

### West Park Preserve Inlets



# You're Invited! June 14, 2024 Öpm-Midnight Flying Saucer 111 E. Srd St. Fort Worth RSVP: MHARGROVE@MdSWATER.COM



May 29, 2024

Board of Directors West Park Municipal Utility District c/o Marks Richardson PC 3700 Buffalo Speedway, Suite 830 Houston, Texas 77098

Reference: District Engineer's Status Report IDS Project No. 0683-001-ESR

Members of the Board:

The status of various projects in the District is as follows:

9.a) Design, Bid, and Award

Nothing to report at this time.

### 9.a)i. Wastewater Treatment Plant Generator Replacement

As part of the project, we have received a proposal from Ninyo & Moor