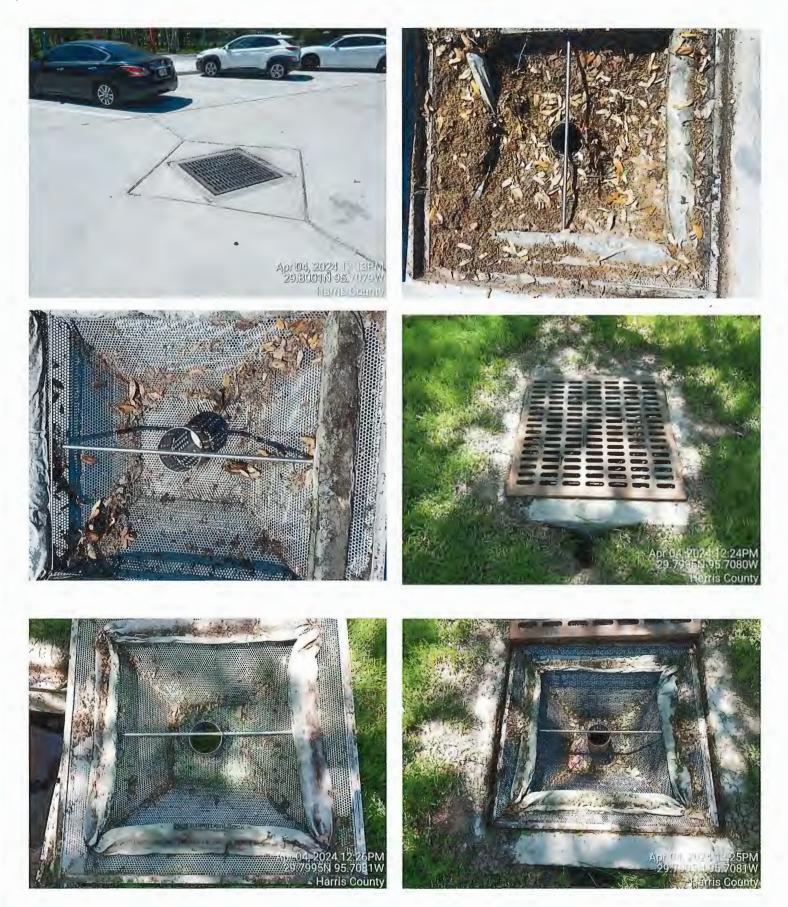

Mr. Murr next recommended that the District include a portion of the sidewalk surrounding the pavilion with the epoxy floor coating project. He noted that this will result in a price increase of \$795. Mr. Murr also stated that Storm Water Solutions is working on a resolution for the grate replacement.

ea. Keep an eye t for stiakes and ther wildlife.

- 3. No vandalism or other issues.
- 4. John Herzog and I met with Harris County on future plans.
- 5. Discussion on SS grate and replacement.
- 6. Planted front beds and back triangle bed
- 7. Signage placed in park