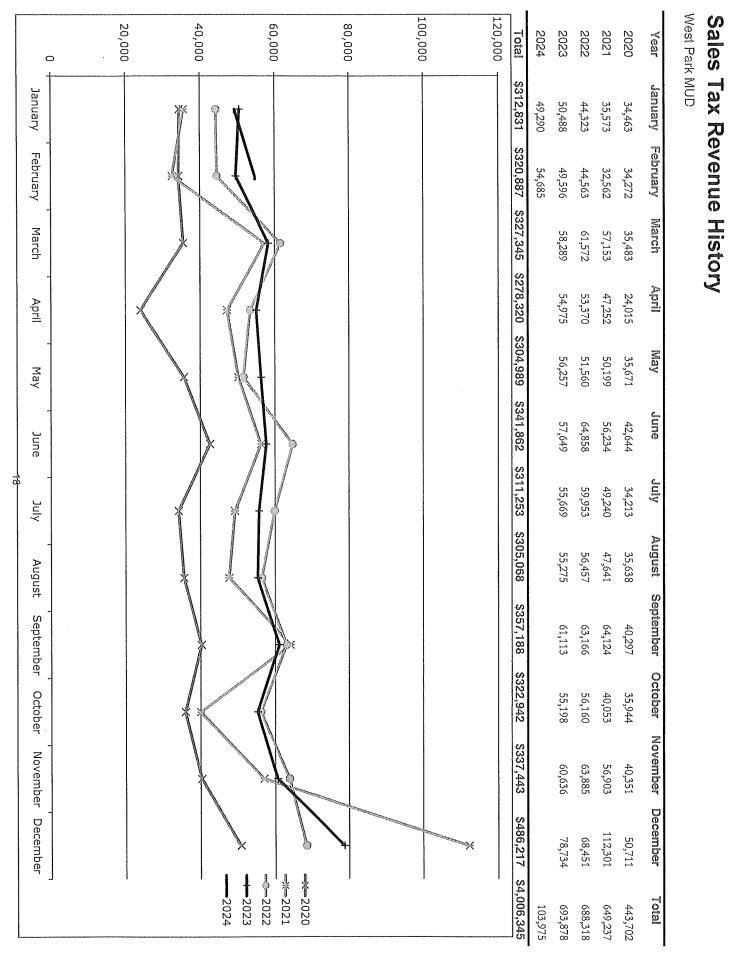

The Board next considered the status of security patrol with the Harris County Constable.

Ms. Harleston next distributed the attached tax collection report. She noted that B&A collected 98.72% of the 2023 taxes as of April 30, 2024. After review and discussion of the report presented, Director Patrick made a motion to approve the report and authorize payment on the disbursements identified in the report. Director Dignam seconded the motion, which carried unanimously.

### **OUTSTANDING TAXES -- YEAR TO DATE**

|      | BALANCE        | CAD           |               |                |             |             |
|------|----------------|---------------|---------------|----------------|-------------|-------------|
| ТАХ  | FORWARD @      | SUPPLEMENTS & |               |                | OUTSTANDING | COLLECTIONS |
| YEAR | 10/01/23       | CORRECTIONS   | UNCOLLECTIBLE | COLLECTIONS    | TAXES       | PERCENTAGE  |
| 2023 | \$3,000,614.25 | \$975.64      | \$0.00        | \$2,963,217.75 | \$38,372.14 | 98.72%      |
| 2022 | \$2,640,980.14 | (\$33,532.65) | \$0.00        | \$2,604,040.73 | \$3,406.76  | 99.87%      |
| 2021 | \$2,197,154.84 | (\$13,044.46) | \$0.00        | \$2,181,379.68 | \$2,730.70  | 99.87%      |
| 2020 | \$1,724,054.68 | \$0.00        | \$0.00        | \$1,721,985.33 | \$2,069.35  | 99.88%      |
| 2019 | \$1,716,809.00 | \$0.00        | (\$77.96)     | \$1,714,032.99 | \$2,698.05  | 99.84%      |
| 2018 | \$1,675,849.18 | \$0.00        | (\$95.30)     | \$1,672,495.11 | \$3,258.77  | 99.81%      |
| 2017 | \$1,703,467.59 | \$0.00        | (\$218.54)    | \$1,702,990.31 | \$258.74    | 99.98%      |
| 2016 | \$1,939,402.88 | \$152.17      | (\$873.42)    | \$1,938,647.06 | \$34.57     | 99.99%      |
| 2015 | \$1,894,924.89 | \$0.00        | (\$1,536.85)  | \$1,893,388.05 | (\$0.00)    | 100.00%     |
| 2014 | \$1,475,789.97 | \$0.00        | (\$1,655.59)  | \$1,474,134.38 | \$0.00      | 100.00%     |
| 2013 | \$1,276,014.62 | \$0.00        | (\$1,596.77)  | \$1,274,417.85 | \$0.00      | 100.00%     |
| 2012 | \$1,158,188.10 | \$0.00        | (\$607.67)    | \$1,157,580.44 | (\$0.00)    | 100.00%     |
|      |                |               |               |                | \$52,829.08 |             |