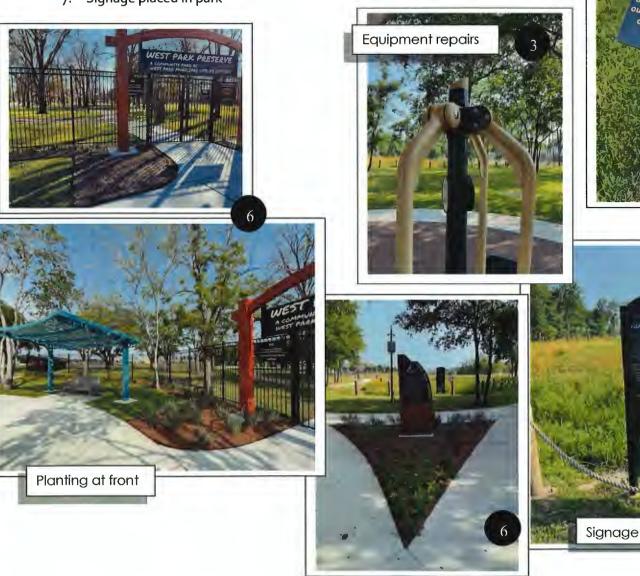

### WEST PARK PRESERVE

- 1. Park took a fair hit from the storm last Thursday. We sent clean-up crews to take care of debris and damage, and everything has been cleaned up from the storm.
- 2. The surfacing under the pavilions will be implemented this month. The area increased slightly due to the sidewalk around the pavilion.

ea. Keep an eye t for stiakes and ther wildlife.

- 3. No vandalism or other issues.
- 4. John Herzog and I met with Harris County on future plans.
- 5. Discussion on SS grate and replacement.
- 6. Planted front beds and back triangle bed
- 7. Signage placed in park