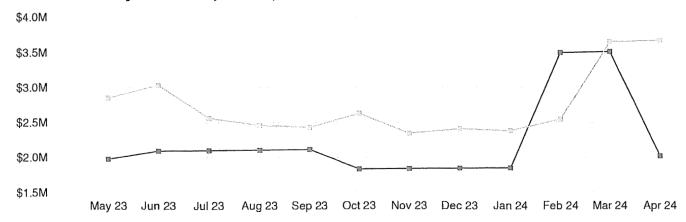

# WEST PARK MUD - JUR 897

FOR THE PERIOD ENDING 4/30/2024

|           | <u></u>                                                                               |                                  |                |
|-----------|---------------------------------------------------------------------------------------|----------------------------------|----------------|
|           | ES SUMMARY                                                                            | \$0.00                           |                |
|           | alance Forward Levy at 4/30/23 FYE<br>anges / Uncollectible                           | \$0.00<br>\$3,001,589.89         |                |
| CAD CI    | anges / Onconectione                                                                  | \$3,001,00 <del>3</del> ,09      | 3,001,589.89   |
| Outstar   | iding Balance forward Prior Years (2022-2012) at 4/30/23 FYE                          | \$154,713.78                     | 0,001,000.00   |
|           | anges / Uncollectible                                                                 | (\$106,152.67)                   |                |
|           |                                                                                       | <u>_</u>                         | 48,561.11      |
| Total Le  | vy to be collected                                                                    | -                                | 3,050,151.00   |
| Calle Ale |                                                                                       | (\$2,009,412,22)                 |                |
|           | n prior months (all years)<br>xes Collected net NSF & KR Refunds during current month | (\$2,998,413.23)<br>(\$2,094.97) |                |
|           | ollected for Prior Years net NSF & KR Refunds during current month                    | \$3,186.27                       |                |
| Taxes O   |                                                                                       | φ0,100.27                        | (2,997,321.93) |
|           |                                                                                       | · ·                              |                |
| Total Ou  | Itstanding Balance                                                                    | :                                | 52,829.08      |
| TAX ACCOL | INT Beginning Balance – Tax Account                                                   |                                  | 582,404.96     |
| Income    |                                                                                       |                                  |                |
|           | Collected current Year                                                                | \$11,829.68                      |                |
|           | Collected Prior Year                                                                  | \$1,367.90                       |                |
|           | ndition Penalty                                                                       | \$369.43                         |                |
|           | s & Interest                                                                          | \$1,476.13                       |                |
|           | on Fee Paid                                                                           | \$2,542.98<br>\$0.00             |                |
| Overpay   | ments<br>Reversals , Bank Charges                                                     | \$0.00                           |                |
|           | ees & Court Costs, Etc                                                                | \$0.00                           |                |
| Other Po  |                                                                                       | \$17,586.12                      |                |
|           |                                                                                       | ··· ·· ··                        | 599,991.08     |
| Expens    | ses                                                                                   |                                  | 000,001.00     |
| WIRE      | West Park MUD - Maintenance & Operating Fund                                          | \$21,721.88                      |                |
| CK# 1905  | Printer Error                                                                         | \$0.00                           |                |
| CK# 1906  | 2411 Greenhouse TX Owner LP - Correction Roll Refund TX 2023                          | \$23,760.64                      |                |
| CK# 1907  | Khols's Store #527 - Correction Roll Refund 8 TY 2023                                 | \$1,584.32                       |                |
| CK# 1908  | Vereit Real Estate LP - Correction Roll Refund 8 TY 2023                              | \$3,324.30                       |                |
| CK# 1909  | Xerox Financial Services LLC - Correction Roll Refund 8 TY 2023                       | \$22.49                          |                |
| CK# 1910  | Wheels L T - Correction Roll Refund 20 TY 2022                                        | \$46.26                          |                |
| CK# 1911  | Appliance Warehouse of Amercia - Correction Refund TY 20 TY 2022                      | \$10.07                          |                |
| CK# 1912  | B & A Municipal Tax Service LLC - Inv. 897-360                                        | \$1,153.45                       |                |
| CK# 1913  | B & A Municipal Tax Service LLC - Inv. 897-361                                        | \$694.44                         |                |
| CK# 1914  | Ted A. Cox - Delg. Atty Collection Fee 4/2024                                         | \$2,625.02                       |                |
|           |                                                                                       | \$54,942.87                      |                |
|           | Ending Balance –Tax Account                                                           |                                  | 545 048 21     |

### **OUTSTANDING TAXES -- YEAR TO DATE**

|      | BALANCE        | CAD           |               |                |             |             |
|------|----------------|---------------|---------------|----------------|-------------|-------------|
| ТАХ  | FORWARD @      | SUPPLEMENTS & |               |                | OUTSTANDING | COLLECTIONS |
| YEAR | 10/01/23       | CORRECTIONS   | UNCOLLECTIBLE | COLLECTIONS    | TAXES       | PERCENTAGE  |
| 2023 | \$3,000,614.25 | \$975.64      | \$0.00        | \$2,963,217.75 | \$38,372.14 | 98.72%      |
| 2022 | \$2,640,980.14 | (\$33,532.65) | \$0.00        | \$2,604,040.73 | \$3,406.76  | 99.87%      |
| 2021 | \$2,197,154.84 | (\$13,044.46) | \$0.00        | \$2,181,379.68 | \$2,730.70  | 99.87%      |
| 2020 | \$1,724,054.68 | \$0.00        | \$0.00        | \$1,721,985.33 | \$2,069.35  | 99.88%      |
| 2019 | \$1,716,809.00 | \$0.00        | (\$77.96)     | \$1,714,032.99 | \$2,698.05  | 99.84%      |
| 2018 | \$1,675,849.18 | \$0.00        | (\$95.30)     | \$1,672,495.11 | \$3,258.77  | 99.81%      |
| 2017 | \$1,703,467.59 | \$0.00        | (\$218.54)    | \$1,702,990.31 | \$258.74    | 99.98%      |
| 2016 | \$1,939,402.88 | \$152.17      | (\$873.42)    | \$1,938,647.06 | \$34.57     | 99.99%      |
| 2015 | \$1,894,924.89 | \$0.00        | (\$1,536.85)  | \$1,893,388.05 | (\$0.00)    | 100.00%     |
| 2014 | \$1,475,789.97 | \$0.00        | (\$1,655.59)  | \$1,474,134.38 | \$0.00      | 100.00%     |
| 2013 | \$1,276,014.62 | \$0.00        | (\$1,596.77)  | \$1,274,417.85 | \$0.00      | 100.00%     |
| 2012 | \$1,158,188.10 | \$0.00        | (\$607.67)    | \$1,157,580.44 | (\$0.00)    | 100.00%     |
|      |                |               |               |                | \$52,829.08 |             |