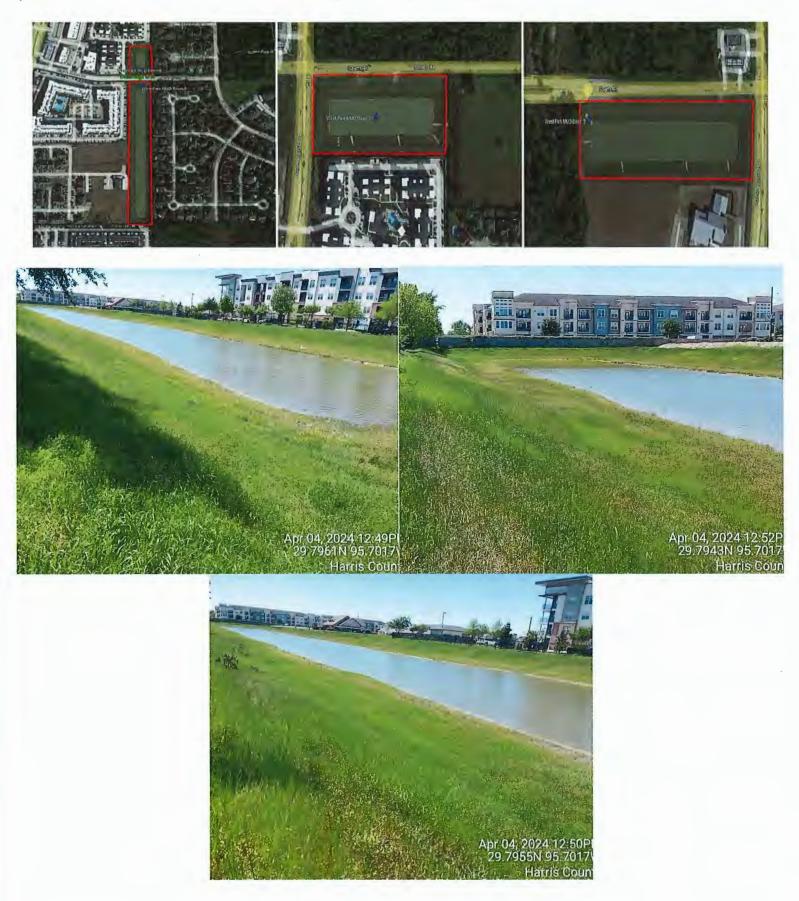

The Board deferred consideration of the status of the Greenhouse Road and Saums Road sidewalk project.

The Board considered the status of West Park Preserve. Mr. Murr reviewed the report from Park Rangers and reported that West Park Preserve had some damage from the most recent storm, which has since been cleared.

Mr. Murr next recommended that the District include a portion of the sidewalk surrounding the pavilion with the epoxy floor coating project. He noted that this will result in a price increase of \$795. Mr. Murr also stated that Storm Water Solutions is working on a resolution for the grate replacement.

Mr. Murr reported that he and Mr. Herzog met with Harris County regarding future sidewalk plans. Mr. Herzog requested that the Board approve the submittal of the District's master plan to the County. After discussion, Director Patrick made a motion to approve the \$795 price increase for the pavilion epoxy coating and to authorize Mr. Herzog to submit the District's sidewalk master plan to the County. Director Dignam seconded the motion, which carried unanimously.