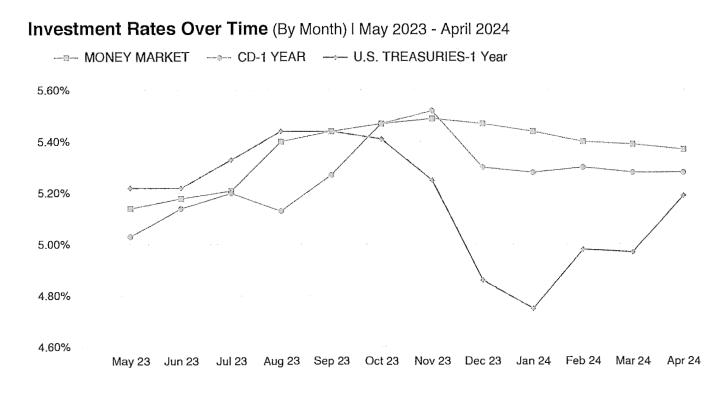

The Board next considered the financial and investment reports and invoices presented for payment. Ms. Richardson distributed the attached bookkeeping report, investment inventory report, and bills for payment. After review and discussion of the reports presented, Director Patrick made a motion to approve the report and authorize payment on the Operating Fund and Capital Projects Fund at Central Bank, of all checks, wires, and disbursements shown in the report. Director Dignam seconded the motion, which carried unanimously.