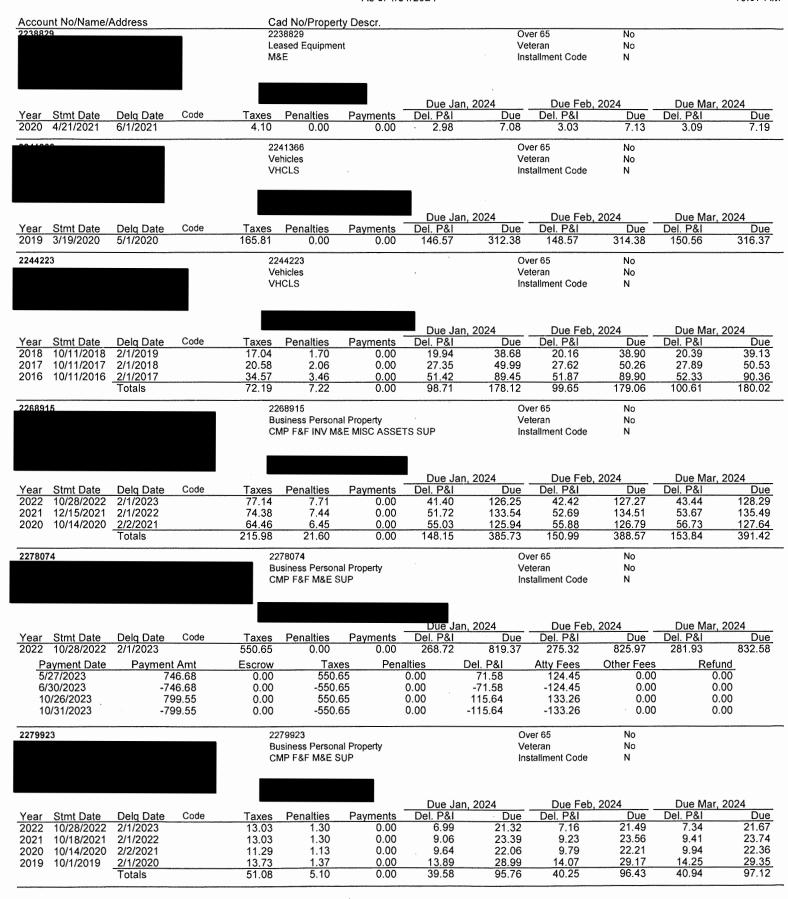

Ms. Maddox next distributed the attached tax collection report. She noted that B&A collected 94.48% of the 2023 taxes as of January 31, 2024. After review and discussion of the report presented, Director Hudson made a motion to approve the report and authorize payment on the disbursements identified in the report. Director Garza seconded the motion, which passed unanimously.

Ms. Maddox presented and distributed the delinquent tax report dated February 8, 2024, prepared by Ted A. Cox, P.C.

Ms. Richardson next outlined for the Board the various tax exemptions available for the District, including the exemptions provided for by Article VIII, Section 1-b of the Texas Constitution, and Sections 11.13 and 11.184 of the Property Tax Code. After discussion, Director Hudson made a motion to approve and adopt the attached Resolution Concerning Exemptions from Taxation. Director Garza seconded the motion, which carried unanimously.

### **OUTSTANDING TAXES - YEAR TO DATE**

|      | BALANCE        | CAD           |               |                |              |             |
|------|----------------|---------------|---------------|----------------|--------------|-------------|
| TAX  | FORWARD @      | SUPPLEMENTS & |               |                | OUTSTANDING  | COLLECTIONS |
| YEAR | 10/01/23       | CORRECTIONS   | UNCOLLECTIBLE | COLLECTIONS    | TAXES        | PERCENTAGE  |
| 2023 | \$3,000,614.25 | \$79,239.66   | \$0.00        | \$2,909,915.78 | \$169,938.13 | 94.48%      |
| 2022 | \$2,640,980.14 | (\$28,882.86) | \$0.00        | \$2,607,056.97 | \$5,040.31   | 99.81%      |
| 2021 | \$2,197,154.84 | (\$13,044.46) | \$0.00        | \$2,181,268.71 | \$2,841.67   | 99.87%      |
| 2020 | \$1,724,054.68 | \$0.00        | \$0.00        | \$1,721,885.07 | \$2,169.61   | 99.87%      |
| 2019 | \$1,716,809.00 | \$0.00        | (\$77.96)     | \$1,714,032.99 | \$2,698.05   | 99.84%      |
| 2018 | \$1,675,849.18 | \$0.00        | (\$95.30)     | \$1,672,495.11 | \$3,258.77   | 99.81%      |
| 2017 | \$1,703,467.59 | \$0.00        | (\$218.54)    | \$1,702,990.31 | \$258.74     | 99.98%      |
| 2016 | \$1,939,402.88 | \$152.17      | (\$873.42)    | \$1,938,647.06 | \$34.57      | 99.99%      |
| 2015 | \$1,894,924.89 | \$0.00        | (\$1,536.85)  | \$1,893,388.05 | (\$0.00)     | 100.00%     |
| 2014 | \$1,475,789.97 | \$0.00        | (\$1,655.59)  | \$1,474,134.38 | \$0.00       | 100.00%     |
| 2013 | \$1,276,014.62 | \$0.00        | (\$1,596.77)  | \$1,274,417.85 | \$0.00       | 100.00%     |
| 2012 | \$1,158,188.10 | \$0.00        | (\$607.67)    | \$1,157,580.44 | (\$0.00)     | 100.00%     |
|      |                |               |               | -              | \$186,239,85 | •           |