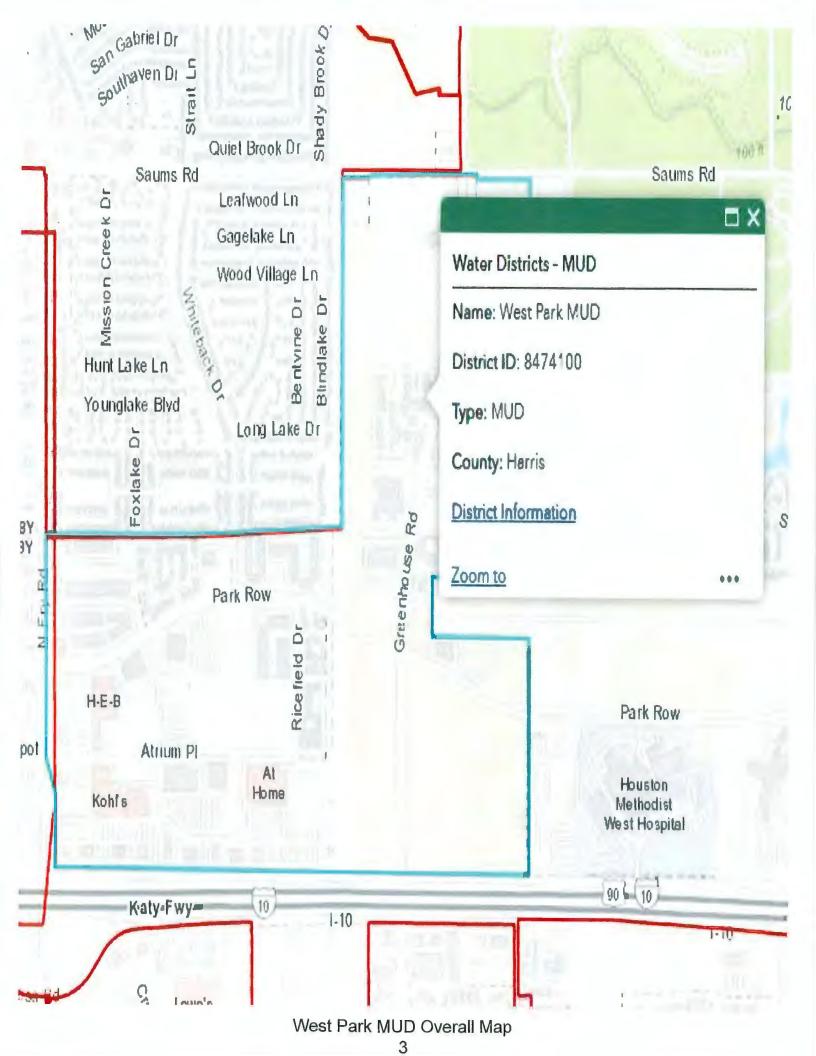

The Board deferred election of Officers of Board of Directors.

The Board considered the status of the Greenhouse Road and Saums Road sidewalk project. Ms. Mc Glaughlin advised that Harris County started construction on the sidewalk project yesterday without giving notice or explaining the scope of the project. Mr. Murr reported that Harris County did not provide the District's engineer with plans prior to construction, and the contractor has cut and capped irrigation lines to the park without authorization. He noted that there are dirt piles everywhere on the District's park property which could impede drainage, and the sidewalks are not being constructed where initially indicated by the County. Ms. Richardson stated that Harris County needs to coordinate with the District's engineer with respect to any construction taking place on District property.

Ms. Hartwell presented the attached update from Touchstone District Services. The Board requested that Ms. Hartwell update the website to let customers know that Harris County is in charge of the sidewalk project and to include a phone number for residents to call if they have any questions.