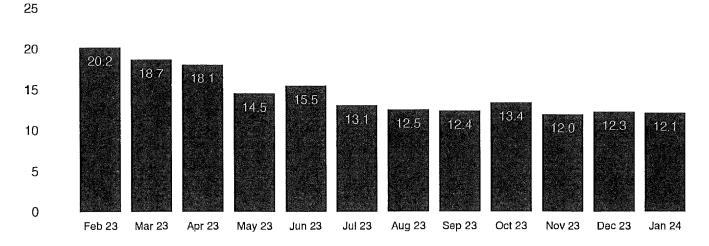

Ms. Maddox next distributed the attached tax collection report. She noted that B&A collected 94.48% of the 2023 taxes as of January 31, 2024. After review and discussion of the report presented, Director Hudson made a motion to approve the report and authorize payment on the disbursements identified in the report. Director Garza seconded the motion, which passed unanimously.

### **OUTSTANDING TAXES - YEAR TO DATE**

|      | BALANCE        | CAD           |               |                |              |             |
|------|----------------|---------------|---------------|----------------|--------------|-------------|
| TAX  | FORWARD @      | SUPPLEMENTS & |               |                | OUTSTANDING  | COLLECTIONS |
| YEAR | 10/01/23       | CORRECTIONS   | UNCOLLECTIBLE | COLLECTIONS    | TAXES        | PERCENTAGE  |
| 2023 | \$3,000,614.25 | \$79,239.66   | \$0.00        | \$2,909,915.78 | \$169,938.13 | 94.48%      |
| 2022 | \$2,640,980.14 | (\$28,882.86) | \$0.00        | \$2,607,056.97 | \$5,040.31   | 99.81%      |
| 2021 | \$2,197,154.84 | (\$13,044.46) | \$0.00        | \$2,181,268.71 | \$2,841.67   | 99.87%      |
| 2020 | \$1,724,054.68 | \$0.00        | \$0.00        | \$1,721,885.07 | \$2,169.61   | 99.87%      |
| 2019 | \$1,716,809.00 | \$0.00        | (\$77.96)     | \$1,714,032.99 | \$2,698.05   | 99.84%      |
| 2018 | \$1,675,849.18 | \$0.00        | (\$95.30)     | \$1,672,495.11 | \$3,258.77   | 99.81%      |
| 2017 | \$1,703,467.59 | \$0.00        | (\$218.54)    | \$1,702,990.31 | \$258.74     | 99.98%      |
| 2016 | \$1,939,402.88 | \$152.17      | (\$873.42)    | \$1,938,647.06 | \$34.57      | 99.99%      |
| 2015 | \$1,894,924.89 | \$0.00        | (\$1,536.85)  | \$1,893,388.05 | (\$0.00)     | 100.00%     |
| 2014 | \$1,475,789.97 | \$0.00        | (\$1,655.59)  | \$1,474,134.38 | \$0.00       | 100.00%     |
| 2013 | \$1,276,014.62 | \$0.00        | (\$1,596.77)  | \$1,274,417.85 | \$0.00       | 100.00%     |
| 2012 | \$1,158,188.10 | \$0.00        | (\$607.67)    | \$1,157,580.44 | (\$0.00)     | 100.00%     |
|      |                |               |               | -              | \$186,239,85 | •           |