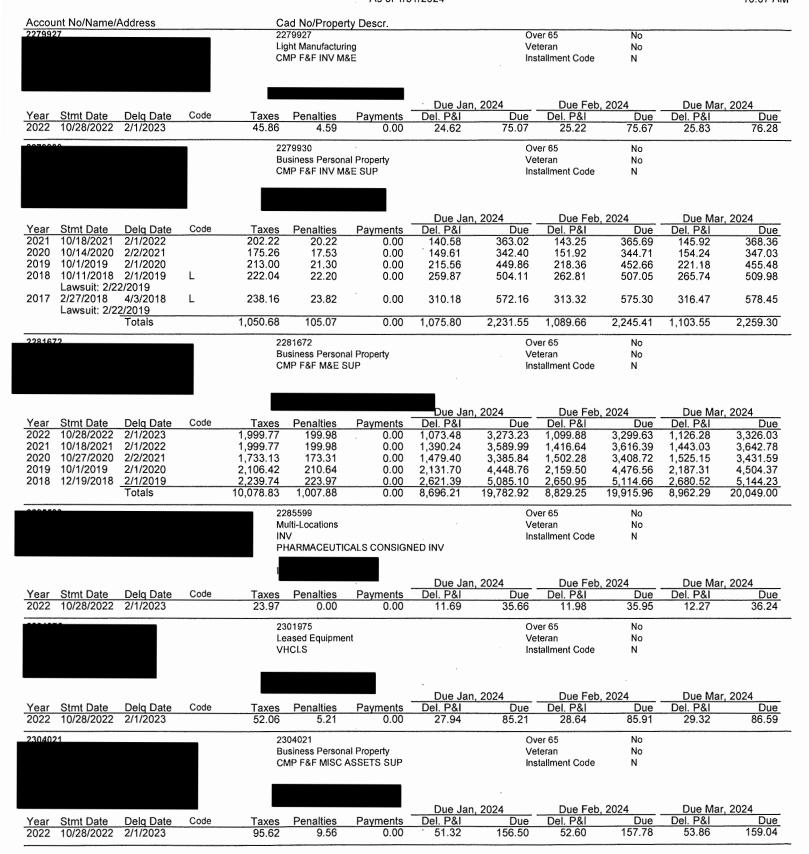

Ms. Maddox next distributed the attached tax collection report. She noted that B&A collected 94.48% of the 2023 taxes as of January 31, 2024. After review and discussion of the report presented, Director Hudson made a motion to approve the report and authorize payment on the disbursements identified in the report. Director Garza seconded the motion, which passed unanimously.

Ms. Maddox presented and distributed the delinquent tax report dated February 8, 2024, prepared by Ted A. Cox, P.C.

Ms. Richardson next outlined for the Board the various tax exemptions available for the District, including the exemptions provided for by Article VIII, Section 1-b of the Texas Constitution, and Sections 11.13 and 11.184 of the Property Tax Code. After discussion, Director Hudson made a motion to approve and adopt the attached Resolution Concerning Exemptions from Taxation. Director Garza seconded the motion, which carried unanimously.

### **OUTSTANDING TAXES - YEAR TO DATE**

|      | BALANCE        | CAD           |               |                |              |             |
|------|----------------|---------------|---------------|----------------|--------------|-------------|
| TAX  | FORWARD @      | SUPPLEMENTS & |               |                | OUTSTANDING  | COLLECTIONS |
| YEAR | 10/01/23       | CORRECTIONS   | UNCOLLECTIBLE | COLLECTIONS    | TAXES        | PERCENTAGE  |
| 2023 | \$3,000,614.25 | \$79,239.66   | \$0.00        | \$2,909,915.78 | \$169,938.13 | 94.48%      |
| 2022 | \$2,640,980.14 | (\$28,882.86) | \$0.00        | \$2,607,056.97 | \$5,040.31   | 99.81%      |
| 2021 | \$2,197,154.84 | (\$13,044.46) | \$0.00        | \$2,181,268.71 | \$2,841.67   | 99.87%      |
| 2020 | \$1,724,054.68 | \$0.00        | \$0.00        | \$1,721,885.07 | \$2,169.61   | 99.87%      |
| 2019 | \$1,716,809.00 | \$0.00        | (\$77.96)     | \$1,714,032.99 | \$2,698.05   | 99.84%      |
| 2018 | \$1,675,849.18 | \$0.00        | (\$95.30)     | \$1,672,495.11 | \$3,258.77   | 99.81%      |
| 2017 | \$1,703,467.59 | \$0.00        | (\$218.54)    | \$1,702,990.31 | \$258.74     | 99.98%      |
| 2016 | \$1,939,402.88 | \$152.17      | (\$873.42)    | \$1,938,647.06 | \$34.57      | 99.99%      |
| 2015 | \$1,894,924.89 | \$0.00        | (\$1,536.85)  | \$1,893,388.05 | (\$0.00)     | 100.00%     |
| 2014 | \$1,475,789.97 | \$0.00        | (\$1,655.59)  | \$1,474,134.38 | \$0.00       | 100.00%     |
| 2013 | \$1,276,014.62 | \$0.00        | (\$1,596.77)  | \$1,274,417.85 | \$0.00       | 100.00%     |
| 2012 | \$1,158,188.10 | \$0.00        | (\$607.67)    | \$1,157,580.44 | (\$0.00)     | 100.00%     |
|      |                |               |               | -              | \$186,239,85 | •           |