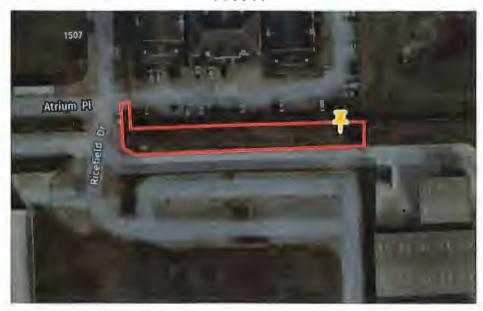

The Board considered requests for and approval of the issuance of utility commitments. Mr. Herzog reported that he received a request for capacity within the 15-acre medical complex at 2222 Greenhouse Road.