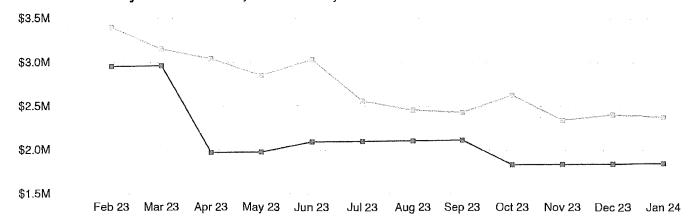

| x5.0            | 70             |
| 2"              | 50                    | x8.0            | 400            |
| 3"              | 4                     | x15.0           | 60             |
| 4 <sup>11</sup> | 2                     | x25.0           | 50             |
| 6"              | 9                     | x50.0           | 450            |
| 8"              | 12                    | x80.0           | 960            |
| 10"             | 00                    | x1 <b>1</b> 5.0 | 0              |
| Total Water     | 111                   |                 | 2,034          |



### Account Balance | As of 02/26/2024

General Operating

■ Debt Service

\$2,393,425

\$2,139,678

Total For All Accounts: \$4,533,104

# Account Balance By Month | February 2023 - January 2024



# Monthly Financial Summary - General Operating Fund







May 2023 - January 2024 (Year to Date)

Revenues

Actual Budget Over/(Under) Actual Budget Over/(Under)

\$237,864 \$349,363 (\$111,500) \$2,125,880 \$2,092,640 \$33,240

Expenditures Expenditures

 Actual
 Budget
 Over/(Under)
 Actual
 Budget
 Over/(Under)

 \$193,633
 \$170,891
 \$22,743
 \$2,525,785
 \$1,715,753
 \$810,033

# **Operating Fund Reserve Coverage Ratio** (In Months)



# Cash Flow Report - Checking Account West Park MUD - GOF





| Number     | Name                                       | Memo                             | Amount      | Balance             |
|------------|--------------------------------------------|----------------------------------|-------------|---------------------|
| Balance as | of 01/23/2