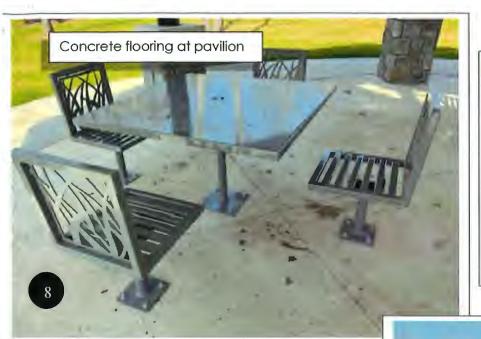

The Board considered the status of the West Park Preserve, including a review of the maintenance report from Park Rangers and authorizing any necessary repairs. Mr. Murr reported that the park is in good shape, and Park Rangers is in the process of adding play mulch to the playground. He presented photographs of spoonbill ducks that were frolicking in the wetlands area of the park. Mr. Murr noted that the concrete in the pavilion is absorbing stains from spills and that he recommends sealing the concrete with epoxy. He noted that he will bring a quote to the next meeting relative to same.

#### **WEST PARK PRESERVE**

- 1. Park looks great and is well used! Front area that has died will be replanted this month.
- 2. We had a problem with one of the play structures and it has been repaired under warranty.
- 3. No vandalism or other issues.
- 4. The County is installing sidewalks in front of the park and detention basins. Not sure the outcome of the end game, other than we will see what is left upon completion.
- 5. Adding Play Mulch to playground.
- 6. Small concern over mature trees with large cavities. Will keep an eye on them.
- 7. One piece of exercise equipment is missing a part. We found it in the park and replaced it back on the machine.
- 8. We may want to look into a floor covering for the pavilion at a later date. The concrete is taking on stains that can't be washed out.