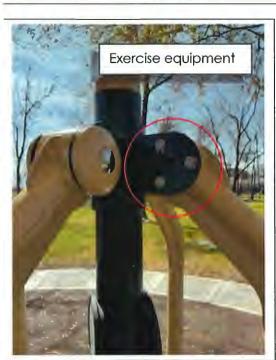

#### **WEST PARK PRESERVE**

- 1. Park looks great and is well used! Front area that has died will be replanted this month.
- 2. We had a problem with one of the play structures and it has been repaired under warranty.
- 3. No vandalism or other issues.
- 4. The County is installing sidewalks in front of the park and detention basins. Not sure the outcome of the end game, other than we will see what is left upon completion.
- 5. Adding Play Mulch to playground.
- 6. Small concern over mature trees with large cavities. Will keep an eye on them.
- 7. One piece of exercise equipment is missing a part. We found it in the park and replaced it back on the machine.
- 8. We may want to look into a floor covering for the pavilion at a later date. The concrete is taking on stains that can't be washed out.