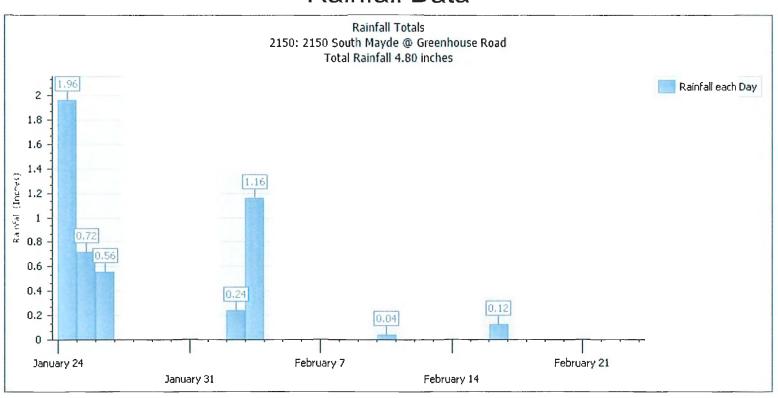

Ms. Maddox next distributed the attached tax collection report. She noted that B&A collected 94.48% of the 2023 taxes as of January 31, 2024. After review and discussion of the report presented, Director Hudson made a motion to approve the report and authorize payment on the disbursements identified in the report. Director Garza seconded the motion, which passed unanimously.