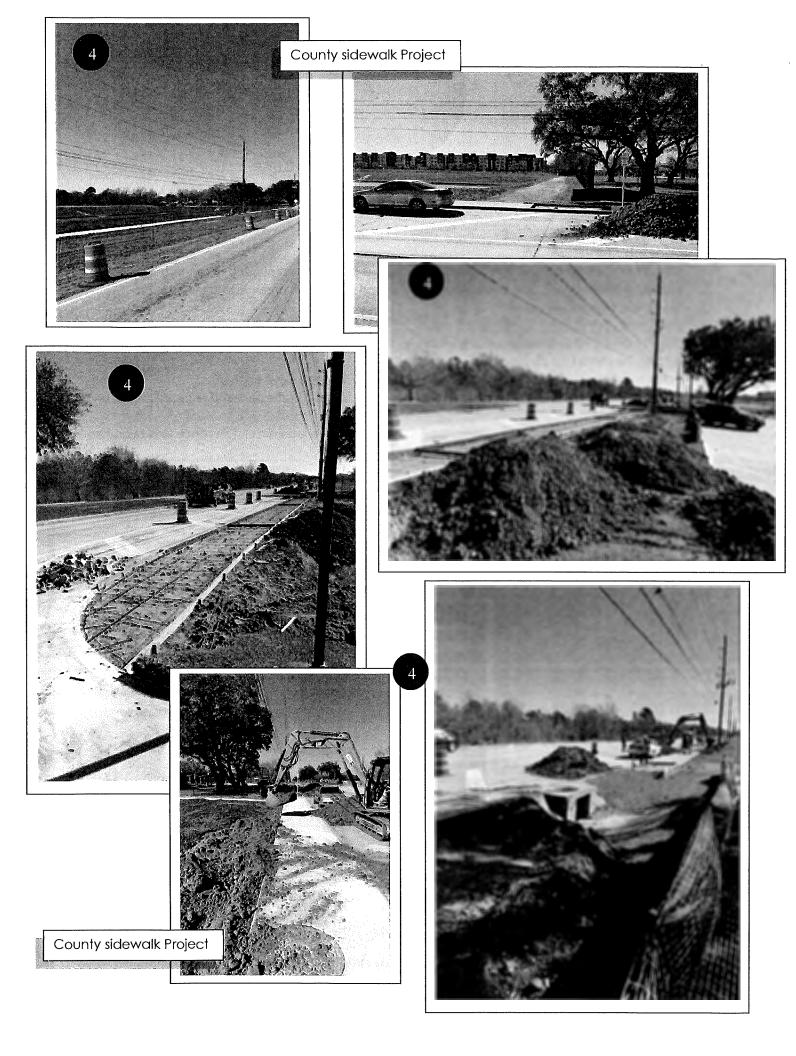

The Board deferred election of Officers of Board of Directors.

The Board considered the status of the Greenhouse Road and Saums Road sidewalk project. Ms. Mc Glaughlin advised that Harris County started construction on the sidewalk project yesterday without giving notice or explaining the scope of the project. Mr. Murr reported that Harris County did not provide the District's engineer with plans prior to construction, and the contractor has cut and capped irrigation lines to the park without authorization. He noted that there are dirt piles everywhere on the District's park property which could impede drainage, and the sidewalks are not being constructed where initially indicated by the County. Ms. Richardson stated that Harris County needs to coordinate with the District's engineer with respect to any construction taking place on District property.

Ms. Hartwell presented the attached update from Touchstone District Services. The Board requested that Ms. Hartwell update the website to let customers know that Harris County is in charge of the sidewalk project and to include a phone number for residents to call if they have any questions.