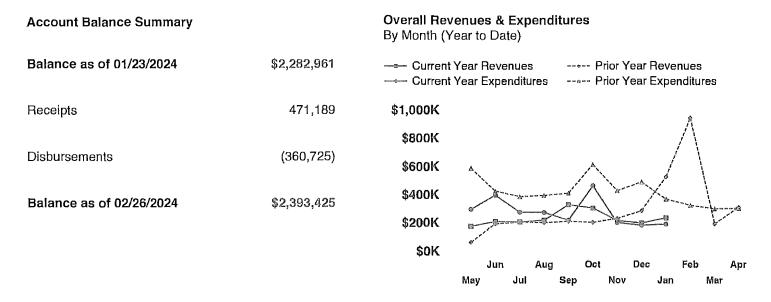

Ms. Maddox next distributed the attached tax collection report. She noted that B&A collected 94.48% of the 2023 taxes as of January 31, 2024. After review and discussion of the report presented, Director Hudson made a motion to approve the report and authorize payment on the disbursements identified in the report. Director Garza seconded the motion, which passed unanimously.

The Board reviewed the attached facility maintenance report prepared by Storm Water Solutions.

The Board next considered the financial and investment reports and invoices presented for payment. Ms. Michaux distributed the attached bookkeeping report, investment inventory report, and bills for payment. After review and discussion of the reports presented, Director Hudson made a motion to approve the report and authorize payment on the Operating Fund and Capital Projects Fund at Central Bank, of all checks, wires, and disbursements shown in the report. Director Garza seconded the motion, which passed unanimously.