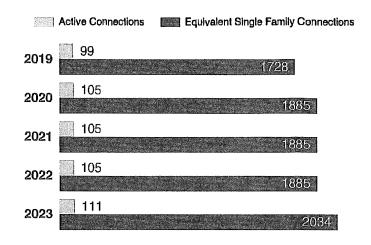

-------|
| < 3/4"          | 4                     | x1.0            | 4              |
| 1"              | 16                    | x2.5            | 40             |
| 1 1/2"          | 14                    | x5.0            | 70             |
| 2"              | 50                    | x8.0            | 400            |
| 3"              | 4                     | x15.0           | 60             |
| 4 <sup>11</sup> | 2                     | x25.0           | 50             |
| 6"              | 9                     | x50.0           | 450            |
| 8"              | 12                    | x80.0           | 960            |
| 10"             | 00                    | x1 <b>1</b> 5.0 | 0              |
| Total Water     | 111                   |                 | 2,034          |



### Account Balance | As of 02/26/2024

General Operating

■ Debt Service

\$2,393,425

\$2,139,678

Total For All Accounts: \$4,533,104

# Account Balance By Month | February 2023 - January 2024



# Monthly Financial Summary - General Operating Fund







May 2023 - January 2024 (Year to Date)

Revenues

Actual Budget Over/(Under) Actual Budget Over/(Under)

\$237,864 \$349,363 (\$111,500) \$2,125,880 \$2,092,640 \$33,240

Expenditures Expenditures

 Actual
 Budget
 Over/(Under)
 Actual
 Budget
 Over/(Under)

 \$193,633
 \$170,891
 \$22,743
 \$2,525,785
 \$1,715,753
 \$810,033

# **Operating Fund Reserve Coverage Ratio** (In Months)



# Cash Flow Report - Checking Account West Park MUD - GOF





| Number     | Name                                       | Memo