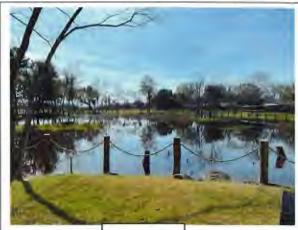

The Board considered the status of the West Park Preserve, including a review of the maintenance report from Park Rangers and authorizing any necessary repairs. Mr. Murr reported that the park is in good shape, and Park Rangers is in the process of adding play mulch to the playground. He presented photographs of spoonbill ducks that were frolicking in the wetlands area of the park. Mr. Murr noted that the concrete in the pavilion is absorbing stains from spills and that he recommends sealing the concrete with epoxy. He noted that he will bring a quote to the next meeting relative to same.

#### **WEST PARK PRESERVE**

- 1. Park looks great and is well used! Front area that has died will be replanted this month.
- 2. We had a problem with one of the play structures and it has been repaired under warranty.
- 3. No vandalism or other issues.
- 4. The County is installing sidewalks in front of the park and detention basins. Not sure the outcome of the end game, other than we will see what is left upon completion.
- 5. Adding Play Mulch to playground.
- 6. Small concern over mature trees with large cavities. Will keep an eye on them.
- 7. One piece of exercise equipment is missing a part. We found it in the park and replaced it back on the machine.
- 8. We may want to look into a floor covering for the pavilion at a later date. The concrete is taking on stains that can't be washed out.

Wetlands