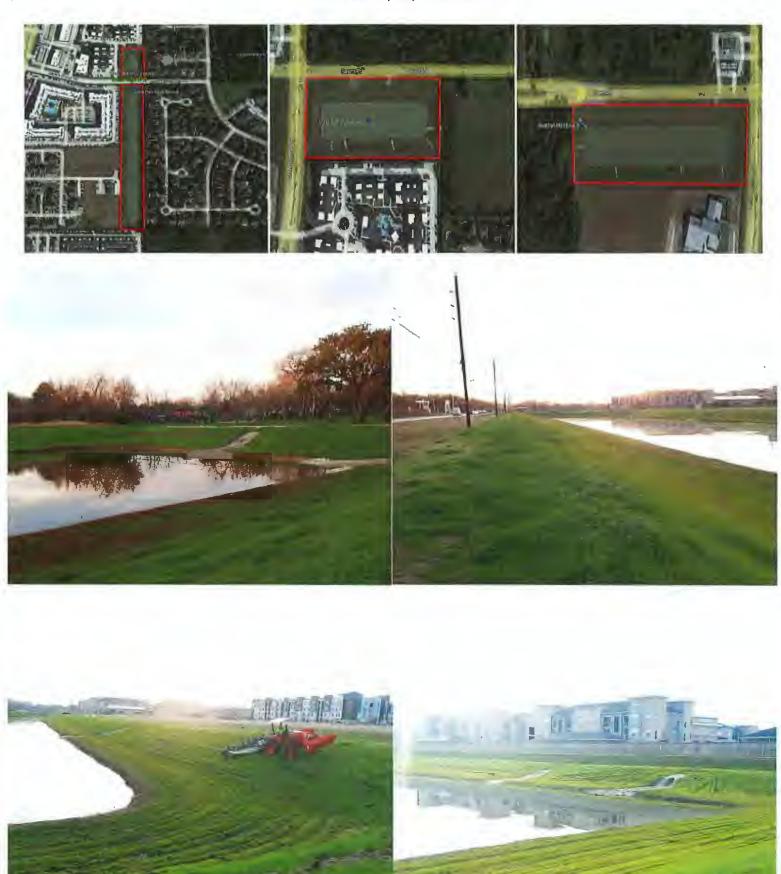

The Board considered the status of the West Park Preserve, including a review of the maintenance report from Park Rangers and authorizing any necessary repairs. Mr. Murr reported that the park is in good shape, and Park Rangers is in the process of adding play mulch to the playground. He presented photographs of spoonbill ducks that were frolicking in the wetlands area of the park. Mr. Murr noted that the concrete in the pavilion is absorbing stains from spills and that he recommends sealing the concrete with epoxy. He noted that he will bring a quote to the next meeting relative to same.

#### **WEST PARK PRESERVE**

- 1. Park looks great and is well used! Front area that has died will be replanted this month.
- 2. We had a problem with one of the play structures and it has been repaired under warranty.
- 3. No vandalism or other issues.
- 4. The County is installing sidewalks in front of the park and detention basins. Not sure the outcome of the end game, other than we will see what is left upon completion.
- 5. Adding Play Mulch to playground.
- 6. Small concern over mature trees with large cavities. Will keep an eye on them.
- 7. One piece of exercise equipment is missing a part. We found it in the park and replaced it back on the machine.
- 8. We may want to look into a floor covering for the pavilion at a later date. The concrete is taking on stains that can't be washed out.

Wetlands