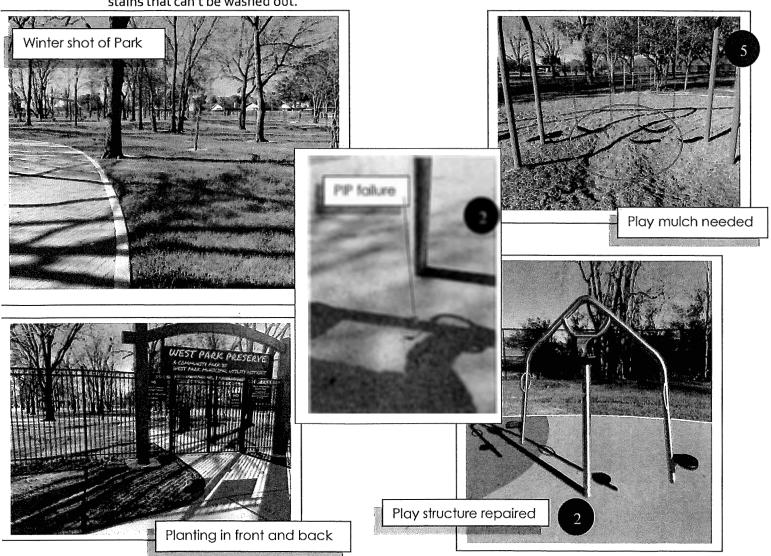

The Board considered the status of the West Park Preserve, including a review of the maintenance report from Park Rangers and authorizing any necessary repairs. Mr. Murr reported that the park is in good shape, and Park Rangers is in the process of adding play mulch to the playground. He presented photographs of spoonbill ducks that were frolicking in the wetlands area of the park. Mr. Murr noted that the concrete in the pavilion is absorbing stains from spills and that he recommends sealing the concrete with epoxy. He noted that he will bring a quote to the next meeting relative to same.

#### **WEST PARK PRESERVE**

- 1. Park looks great and is well used! Front area that has died will be replanted this month.
- 2. We had a problem with one of the play structures and it has been repaired under warranty.
- 3. No vandalism or other issues.
- 4. The County is installing sidewalks in front of the park and detention basins. Not sure the outcome of the end game, other than we will see what is left upon completion.
- 5. Adding Play Mulch to playground.
- 6. Small concern over mature trees with large cavities. Will keep an eye on them.
- 7. One piece of exercise equipment is missing a part. We found it in the park and replaced it back on the machine.
- 8. We may want to look into a floor covering for the pavilion at a later date. The concrete is taking on stains that can't be washed out.