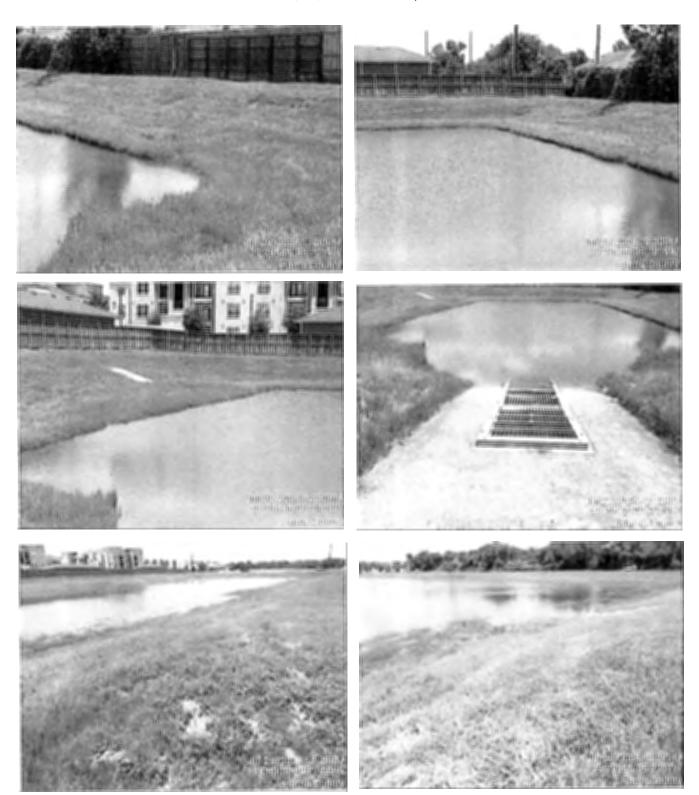

The Board considered the status of Greenhouse Road and Saums Road sidewalk project. Ms. Richardson stated that she had no updates on the matter.

The Board considered the status of West Park Preserve. Mr. Murr presented the attached report and stated that Park Rangers edged and mowed the grass adjacent to the sidewalk on Saums Road, and he will add this task as a monthly standard maintenance item to the District's contract next month. He noted that the additional edging and mowing will be an additional cost of approximately \$1,500 per month. Mr. Murr stated that he will present the official quote at the Board's next meeting.