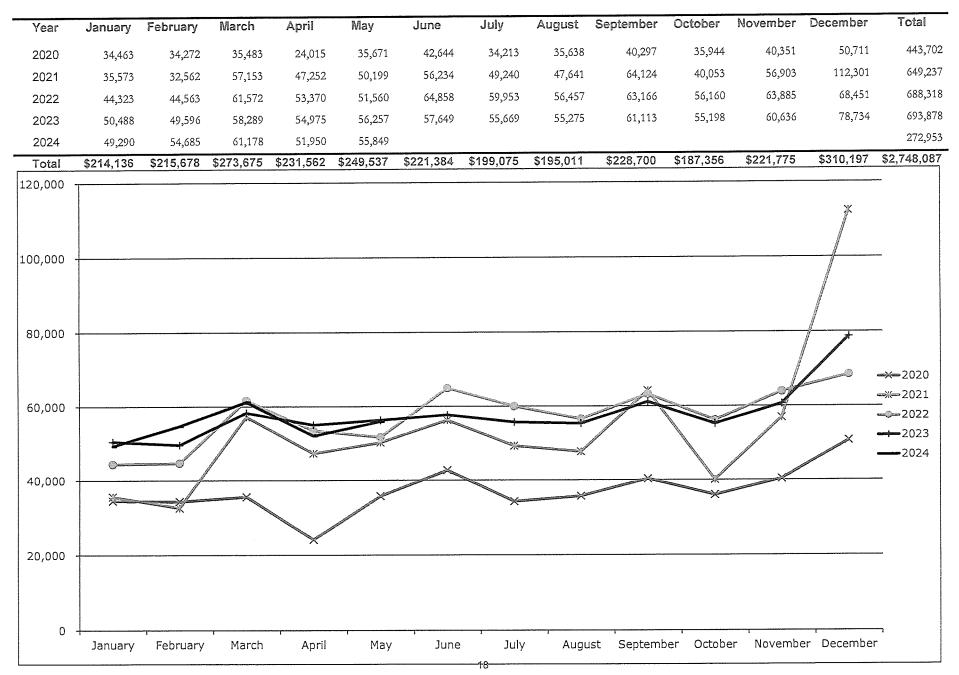

00<br>235,000.00               | Notes            |
| Financial Institution (Acct Number)<br>Certificates of Deposit<br>WALLIS BANK-DEBT (XXXX1626)<br>VERITEX COMM. BANK - DEBT (XXXX4191)<br>FRONTIER BANK - DEBT (XXXX1858)                       | 10/16/2023<br>06/24/2024               | 10/18/2024<br>04/20/2025 | 5.65%                   | 235,000.00<br>235,000.00               | Notes            |
| Financial Institution (Acct Number)<br>Certificates of Deposit<br>WALLIS BANK-DEBT (XXXX1626)<br>VERITEX COMM. BANK - DEBT (XXXX4191)<br>FRONTIER BANK - DEBT (XXXX1858)<br>Money Market Funds | 10/16/2023<br>06/24/2024<br>06/26/2024 | 10/18/2024<br>04/20/2025 | 5.65%<br>5.23%<br>5.25% | 235,000.00<br>235,000.00<br>235,000.00 | Notes            |

## **Sales Tax Revenue History**

West Park MUD



## **Cash Flow Forecast**

West Park MUD

4

¢

|                                  | 4/25                 | 4/26                                                                                                            | 4/27                                                                        | 4/28                                                                    | 4/429               |
|----------------------------------|----------------------|-----------------------------------------------------------------------------------------------------------------|-----------------------------------------------------------------------------|-------------------------------------------------------------------------|---------------------|
| Assessed Value                   | \$822,147,698