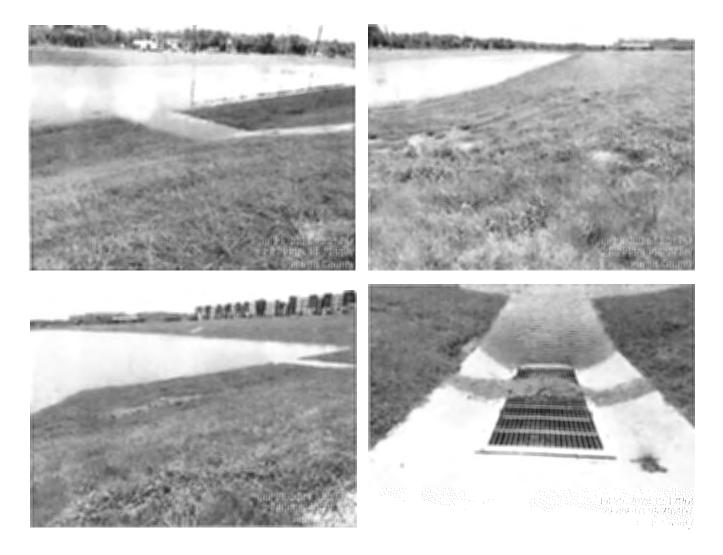

The Board considered the status of Greenhouse Road and Saums Road sidewalk project. Ms. Richardson stated that she had no updates on the matter.

The Board considered the status of West Park Preserve. Mr. Murr presented the attached report and stated that Park Rangers edged and mowed the grass adjacent to the sidewalk on Saums Road, and he will add this task as a monthly standard maintenance item to the District's contract next month. He noted that the additional edging and mowing will be an additional cost of approximately \$1,500 per month. Mr. Murr stated that he will present the official quote at the Board's next meeting.