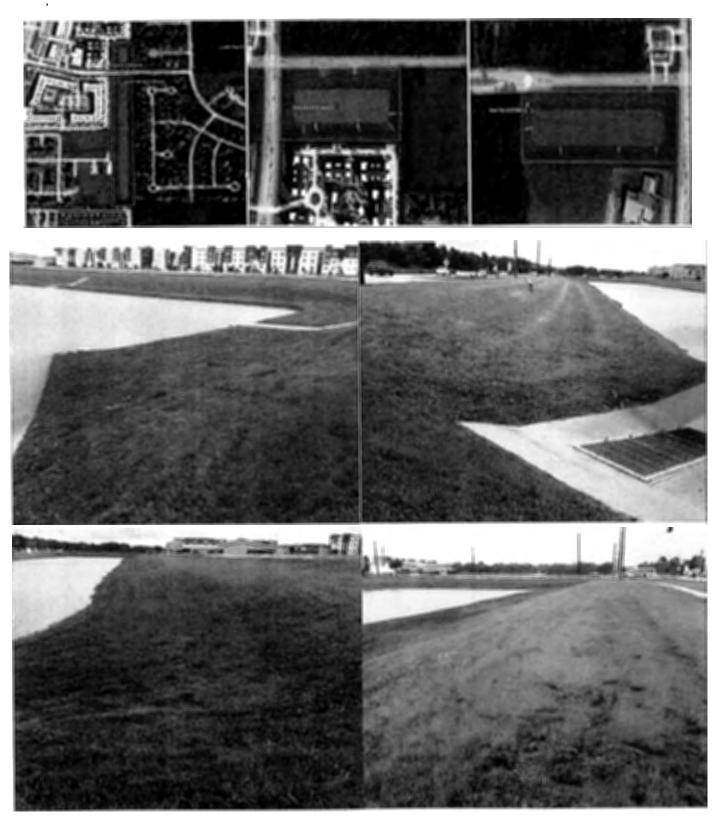

The Board considered the status of Greenhouse Road and Saums Road sidewalk project. Ms. Richardson stated that she had no updates on the matter.

The Board considered the status of West Park Preserve. Mr. Murr presented the attached report and stated that Park Rangers edged and mowed the grass adjacent to the sidewalk on Saums Road, and he will add this task as a monthly standard maintenance item to the District's contract next month. He noted that the additional edging and mowing will be an additional cost of approximately \$1,500 per month. Mr. Murr stated that he will present the official quote at the Board's next meeting.