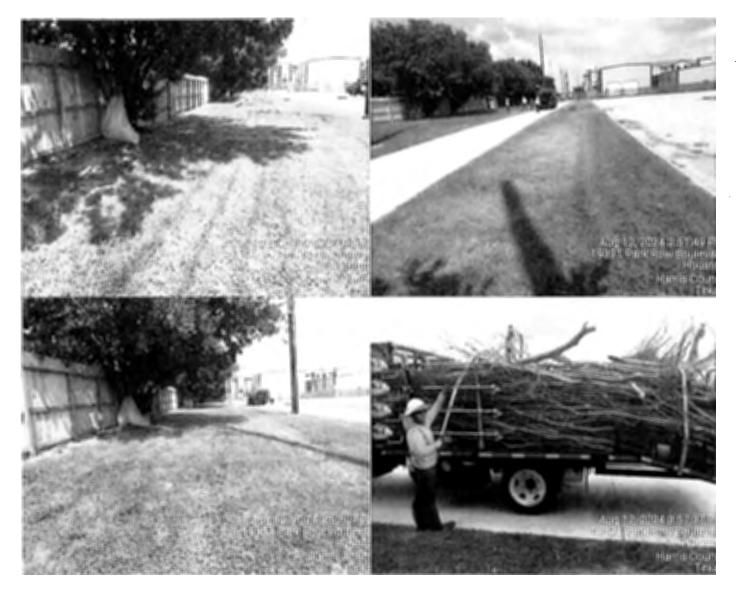

The Board considered the status of Greenhouse Road and Saums Road sidewalk project. Ms. Richardson stated that she had no updates on the matter.

The Board considered the status of West Park Preserve. Mr. Murr presented the attached report and stated that Park Rangers edged and mowed the grass adjacent to the sidewalk on Saums Road, and he will add this task as a monthly standard maintenance item to the District's contract next month. He noted that the additional edging and mowing will be an additional cost of approximately \$1,500 per month. Mr. Murr stated that he will present the official quote at the Board's next meeting.