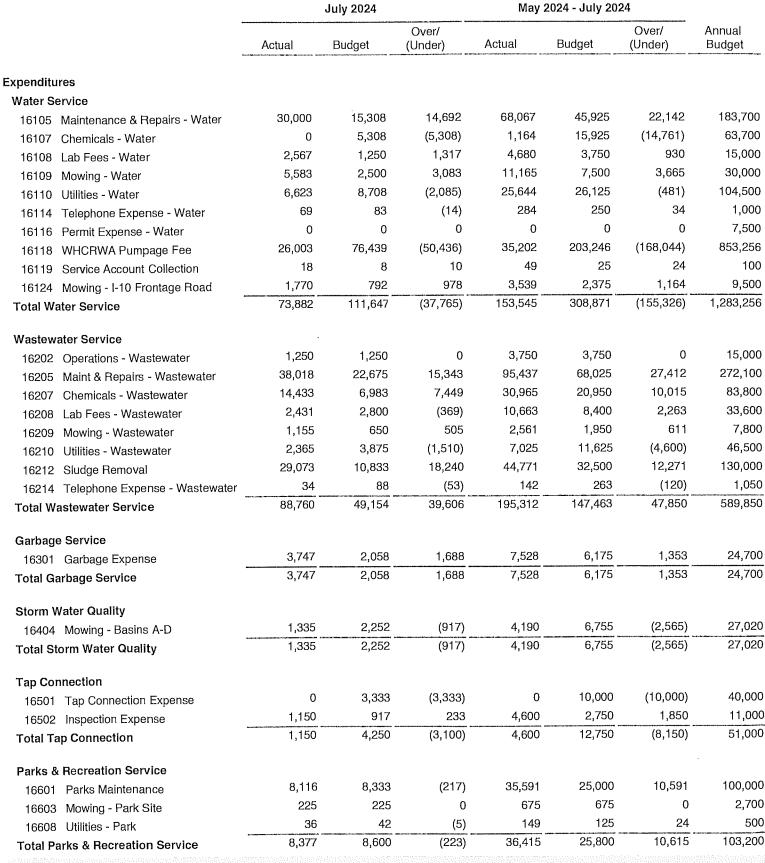

#### General Fund Budgetary Highlights

There were several differences between the final budgetary amounts and actual amounts. The major differences between budget and actual were due to tap connection and inspection fee revenues and expenditures, regional water fee expenditures and repairs and maintenance expenditures being greater than anticipated and capital outlay expenditures being less than anticipated. In addition, insurance proceeds were not included in the budget. The fund balance as of April 30, 2024, was expected to be \$3,733,186 and the actual end-of-year fund balance was \$3,529,877.