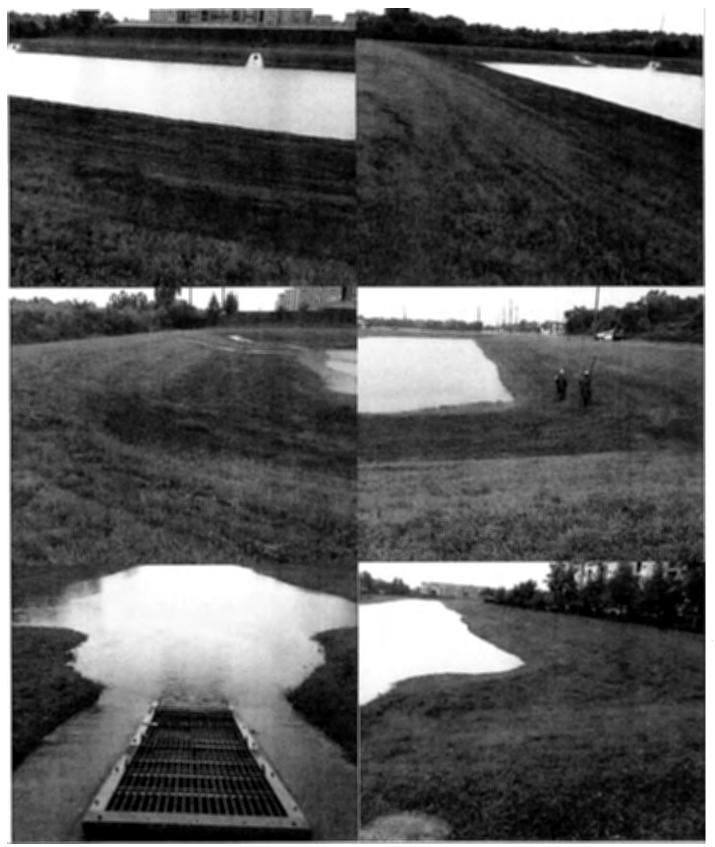

The Board considered the status of Greenhouse Road and Saums Road sidewalk project. Ms. Richardson stated that she had no updates on the matter.

The Board considered the status of West Park Preserve. Mr. Murr presented the attached report and stated that Park Rangers edged and mowed the grass adjacent to the sidewalk on Saums Road, and he will add this task as a monthly standard maintenance item to the District's contract next month. He noted that the additional edging and mowing will be an additional cost of approximately \$1,500 per month. Mr. Murr stated that he will present the official quote at the Board's next meeting.

Mr. Murr next reported that there is broken playground equipment to be replaced and that he has reported it to the manufacturer. He also stated that a camera hub post is leaning at the park and he has called it in to be repaired.

The Board next considered the attached report from Storm Water Solutions. Mr. Herzog reported that the storm grate has not come in yet.

The Board next considered the financial and investment reports and invoices presented for payment. Ms. Michaux distributed the attached bookkeeping report, investment inventory report, and bills for payment. After review and discussion of the reports presented, Director Hudson made a motion to approve the report and authorize payment on the Operating Fund and Capital Projects Fund at Central Bank, of all checks, wires, and disbursements shown in the report. Director Garza seconded the motion, which carried unanimously.