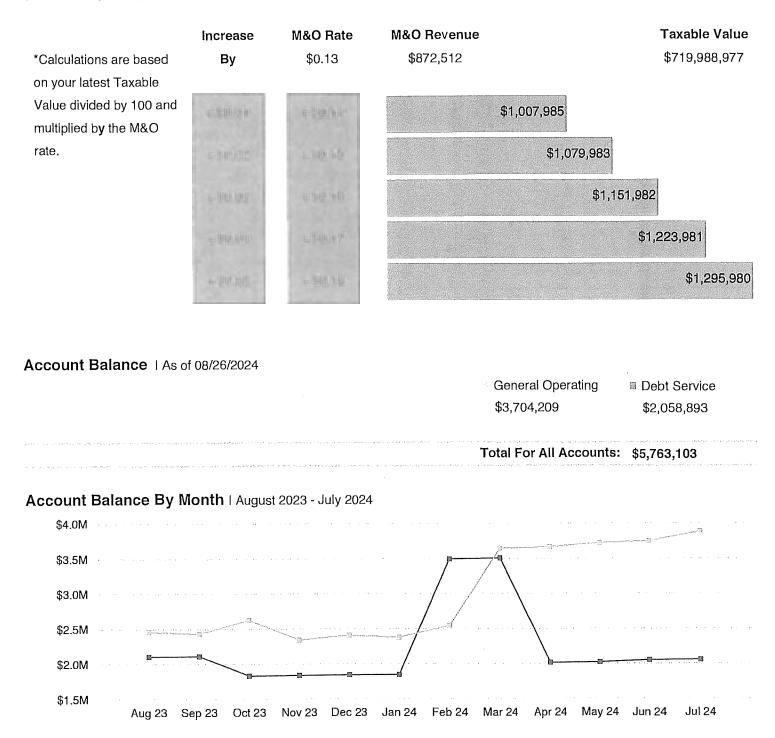

Ms. Maddox next distributed the attached tax collection report. She noted that B&A collected 98.80% of the 2023 taxes as of July 31, 2024. She stated that After review and discussion of the report presented, Director Hudson made a motion to approve the report and authorize payment on the disbursements identified in the report. Director Garza seconded the motion, which carried unanimously.