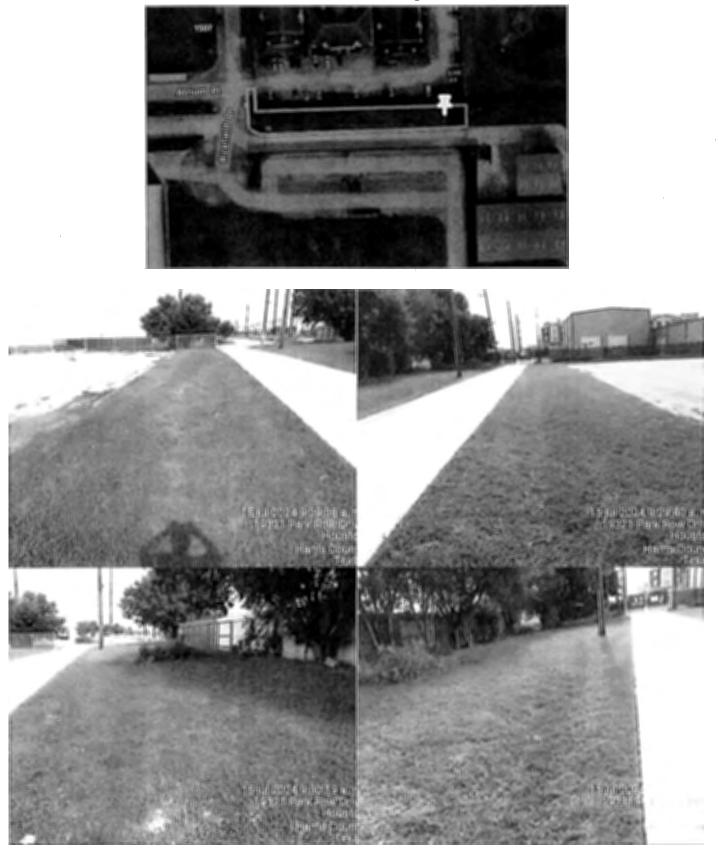

The Board considered the status of Greenhouse Road and Saums Road sidewalk project. Ms. Richardson stated that she had no updates on the matter.

The Board considered the status of West Park Preserve. Mr. Murr presented the attached report and stated that Park Rangers edged and mowed the grass adjacent to the sidewalk on Saums Road, and he will add this task as a monthly standard maintenance item to the District's contract next month. He noted that the additional edging and mowing will be an additional cost of approximately \$1,500 per month. Mr. Murr stated that he will present the official quote at the Board's next meeting.

Mr. Murr next reported that there is broken playground equipment to be replaced and that he has reported it to the manufacturer. He also stated that a camera hub post is leaning at the park and he has called it in to be repaired.