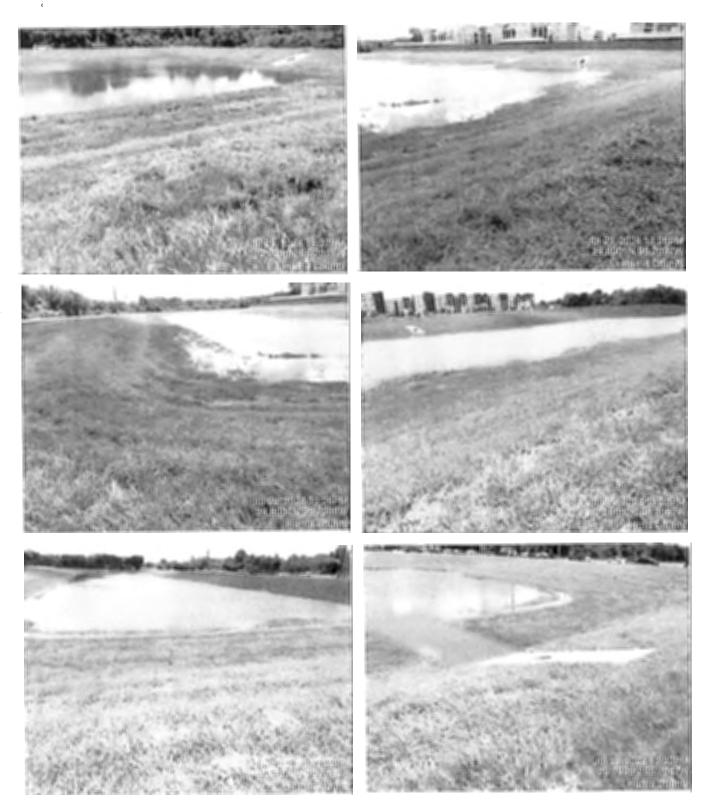

The Board considered the status of Greenhouse Road and Saums Road sidewalk project. Ms. Richardson stated that she had no updates on the matter.

The Board considered the status of West Park Preserve. Mr. Murr presented the attached report and stated that Park Rangers edged and mowed the grass adjacent to the sidewalk on Saums Road, and he will add this task as a monthly standard maintenance item to the District's contract next month. He noted that the additional edging and mowing will be an additional cost of approximately \$1,500 per month. Mr. Murr stated that he will present the official quote at the Board's next meeting.