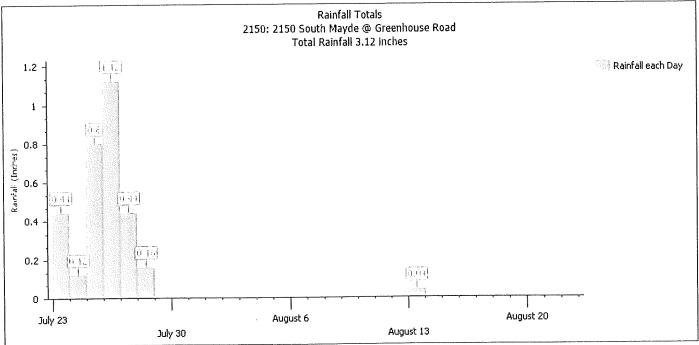

The Board considered the status of Greenhouse Road and Saums Road sidewalk project. Ms. Richardson stated that she had no updates on the matter.

The Board considered the status of West Park Preserve. Mr. Murr presented the attached report and stated that Park Rangers edged and mowed the grass adjacent to the sidewalk on Saums Road, and he will add this task as a monthly standard maintenance item to the District's contract next month. He noted that the additional edging and mowing will be an additional cost of approximately \$1,500 per month. Mr. Murr stated that he will present the official quote at the Board's next meeting.