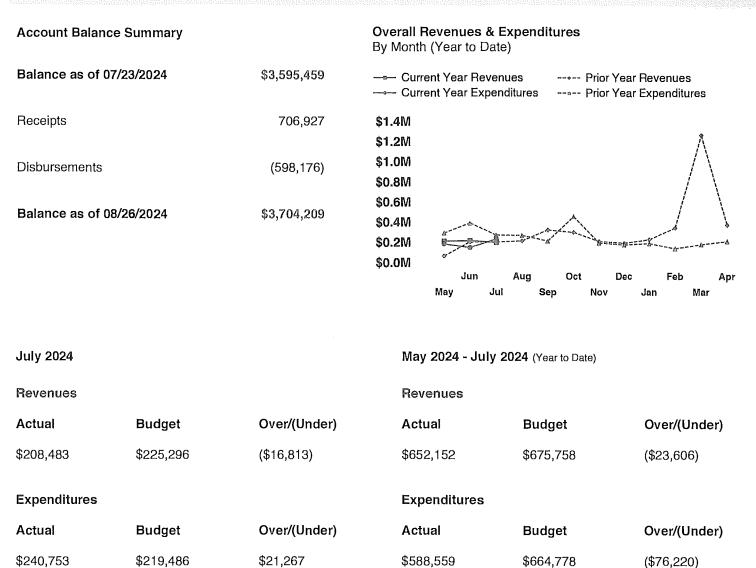

The Board next considered the attached report from Storm Water Solutions. Mr. Herzog reported that the storm grate has not come in yet.

The Board next considered the financial and investment reports and invoices presented for payment. Ms. Michaux distributed the attached bookkeeping report, investment inventory report, and bills for payment. After review and discussion of the reports presented, Director Hudson made a motion to approve the report and authorize payment on the Operating Fund and Capital Projects Fund at Central Bank, of all checks, wires, and disbursements shown in the report. Director Garza seconded the motion, which carried unanimously.