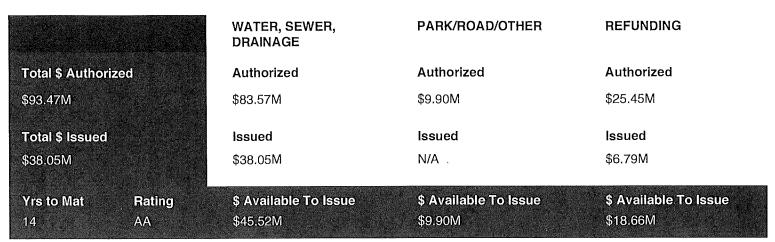

#### West Park Municipal Utility District Management's Discussion and Analysis (Continued) April 30, 2024

At April 30, 2024, the District had \$45,520,000 of unlimited tax bonds authorized, but unissued, for the purposes of acquiring, constructing and improving the water, sanitary sewer and drainage systems within the District, and \$9,900,000 of unlimited tax bonds authorized, but unissued, for the purposes of acquiring, constructing and improving recreational facilities within the District.

The District's bonds carry an underlying rating of "A-" from Standard & Poor's (S&P). The Series 2016A refunding bonds carry a rating of "AA" from S&P by virtue of bond insurance issued by Build America Mutual Assurance Company. The Series 2016 and Series 2022 refunding bonds carry a rating of "AA" from S&P by virtue of bond insurance issued by Assured Guaranty, Inc.