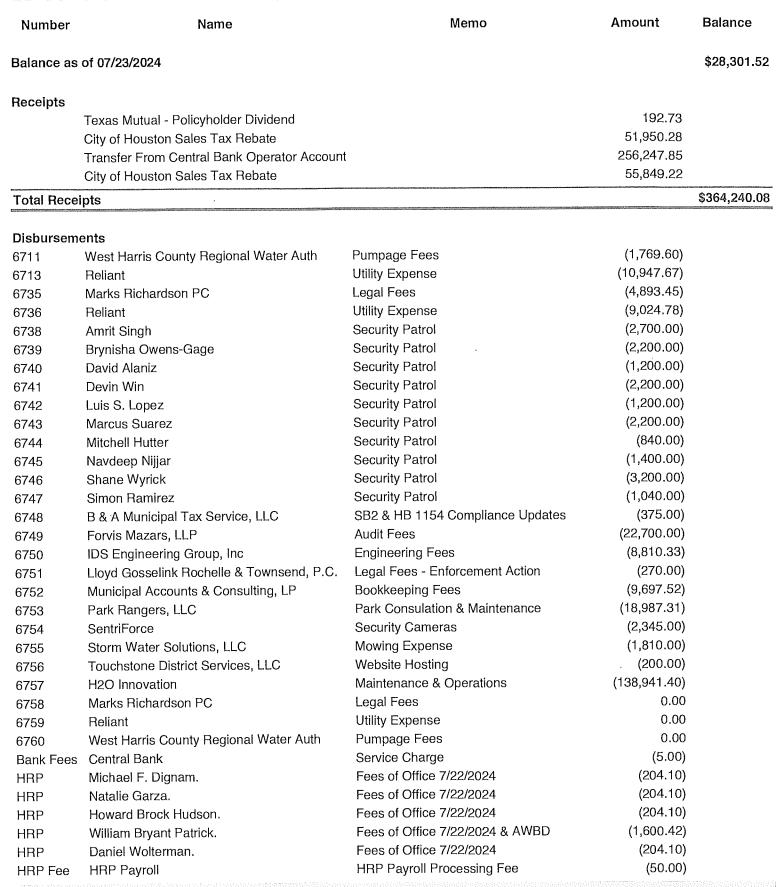

The Board next considered the attached report from Storm Water Solutions. Mr. Herzog reported that the storm grate has not come in yet.

The Board next considered the financial and investment reports and invoices presented for payment. Ms. Michaux distributed the attached bookkeeping report, investment inventory report, and bills for payment. After review and discussion of the reports presented, Director Hudson made a motion to approve the report and authorize payment on the Operating Fund and Capital Projects Fund at Central Bank, of all checks, wires, and disbursements shown in the report. Director Garza seconded the motion, which carried unanimously.