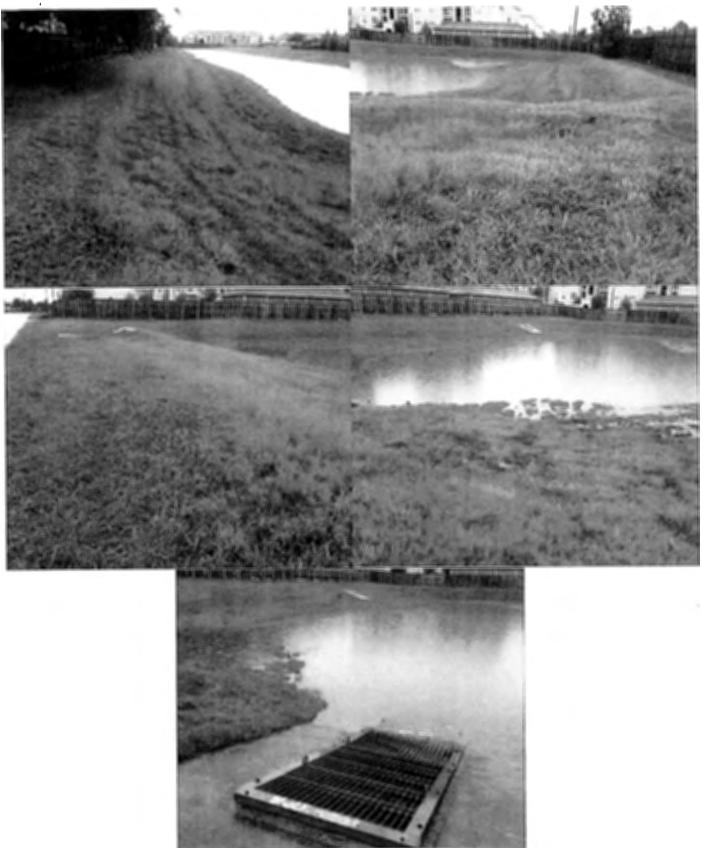

The Board considered the status of Greenhouse Road and Saums Road sidewalk project. Ms. Richardson stated that she had no updates on the matter.

The Board considered the status of West Park Preserve. Mr. Murr presented the attached report and stated that Park Rangers edged and mowed the grass adjacent to the sidewalk on Saums Road, and he will add this task as a monthly standard maintenance item to the District's contract next month. He noted that the additional edging and mowing will be an additional cost of approximately \$1,500 per month. Mr. Murr stated that he will present the official quote at the Board's next meeting.

Mr. Murr next reported that there is broken playground equipment to be replaced and that he has reported it to the manufacturer. He also stated that a camera hub post is leaning at the park and he has called it in to be repaired.

The Board next considered the attached report from Storm Water Solutions. Mr. Herzog reported that the storm grate has not come in yet.

The Board next considered the financial and investment reports and invoices presented for payment. Ms. Michaux distributed the attached bookkeeping report, investment inventory report, and bills for payment. After review and discussion of the reports presented, Director Hudson made a motion to approve the report and authorize payment on the Operating Fund and Capital Projects Fund at Central Bank, of all checks, wires, and disbursements shown in the report. Director Garza seconded the motion, which carried unanimously.