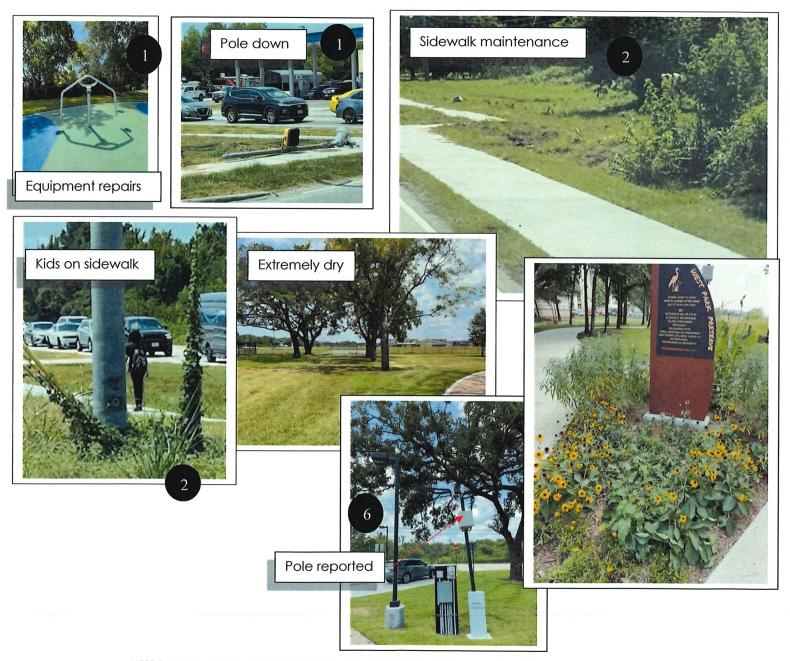

The Board considered the status of Greenhouse Road and Saums Road sidewalk project. Ms. Richardson stated that she had no updates on the matter.

The Board considered the status of West Park Preserve. Mr. Murr presented the attached report and stated that Park Rangers edged and mowed the grass adjacent to the sidewalk on Saums Road, and he will add this task as a monthly standard maintenance item to the District's contract next month. He noted that the additional edging and mowing will be an additional cost of approximately \$1,500 per month. Mr. Murr stated that he will present the official quote at the Board's next meeting.

Mr. Murr next reported that there is broken playground equipment to be replaced and that he has reported it to the manufacturer. He also stated that a camera hub post is leaning at the park and he has called it in to be repaired.

Mr. Murr stated that the parking lot lights have been repaired.

The Board next considered authorizing Masterson Advisors LLC to begin preparation of a Preliminary Official Statement ("POS") in connection with the District's proposed Series 2024 Bonds. After discussion, Director Hudson made a motion to authorize Masterson Advisors LLC to prepare the POS in connection with the proposed Series 2024 Bonds. Director Garza seconded the motion, which carried unanimously.