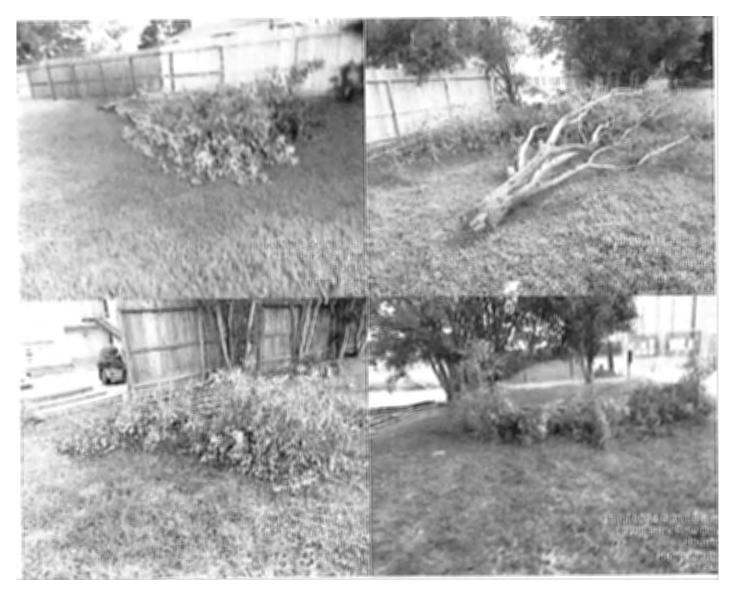

The Board considered the status of Greenhouse Road and Saums Road sidewalk project. Ms. Richardson stated that she had no updates on the matter.

The Board considered the status of West Park Preserve. Mr. Murr presented the attached report and stated that Park Rangers edged and mowed the grass adjacent to the sidewalk on Saums Road, and he will add this task as a monthly standard maintenance item to the District's contract next month. He noted that the additional edging and mowing will be an additional cost of approximately \$1,500 per month. Mr. Murr stated that he will present the official quote at the Board's next meeting.

Mr. Murr next reported that there is broken playground equipment to be replaced and that he has reported it to the manufacturer. He also stated that a camera hub post is leaning at the park and he has called it in to be repaired.