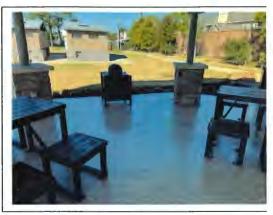

Mr. Murr next reported that Harris County restored the turf at West Park Preserve that was damaged as part of the sidewalk construction.

Mr. Murr recommended that the Board consider establishing an emergency repair fund of \$2,500 for Park Rangers to utilize at its discretion when repairs or maintenance are needed at the park in between Board meetings. He next advised that the concrete flooring at the pavilion is stained and recommended the application of an epoxy coating to prevent future stain damage for an estimated cost of \$6,000. Director Wolterman expressed concern that the expoxy might create a slippery surface, and Mr. Murr confirmed that the expoxy utilized is formulated to minimize slipping. After discussion, Director Patrick made a motion to approve the emergency repair fund in the amount of \$2,500 and to approve the pavilion floor coating in the approximate amount of \$6,000, all as detailed above. Director Garza seconded the motion, which passed unanimously.

# WEST PARK PRESERVE

- 1. Park continues to be well used! Front area that has died has been replanted this month.
- 2. No vandalism or other issues.
- 3. The County has completed installing sidewalks in front of the park and detention basins. The turf has been installed.
- 4. The concern over mature trees with large cavities may not be as serious as thought, however it is something we will keep an eye on. They have re-leafed. We will be removing anything dangerous in the interim.
- 5. Discuss floor covering for the pavilion at a later date. The concrete is taking on stains that can't be washed out. The cost is approximately 6K
- 6. Discussion on SS grate and replacement.