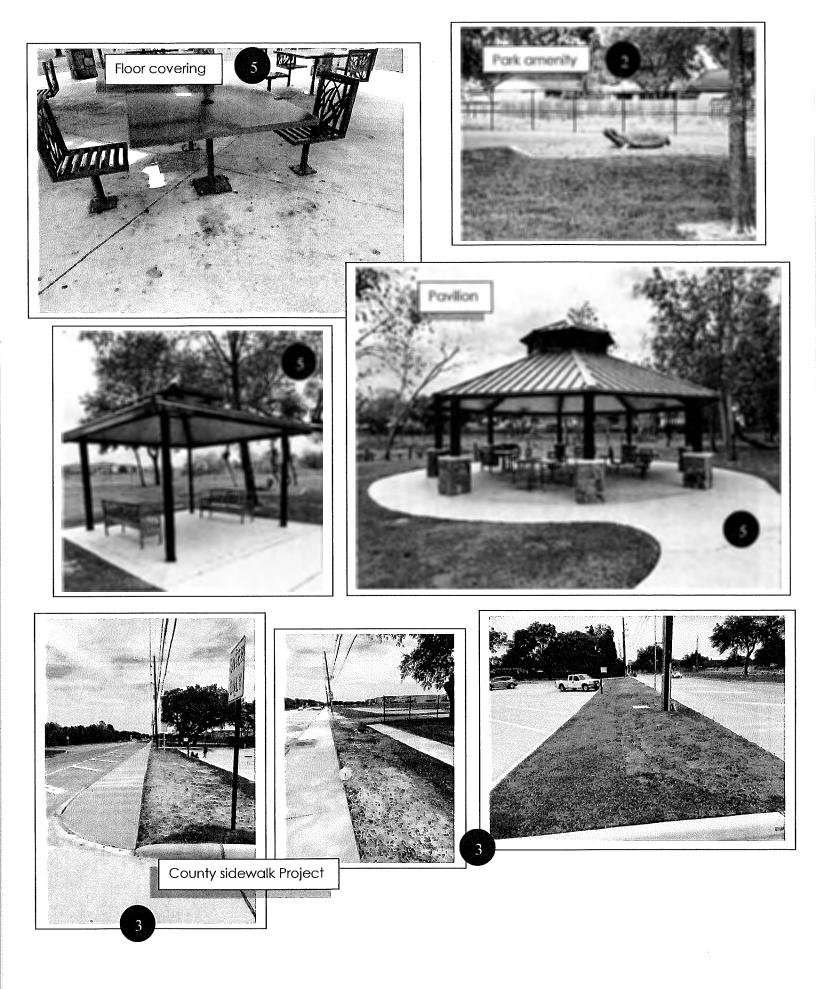

Mr. Murr next reported that Harris County restored the turf at West Park Preserve that was damaged as part of the sidewalk construction.

Mr. Murr recommended that the Board consider establishing an emergency repair fund of \$2,500 for Park Rangers to utilize at its discretion when repairs or maintenance are needed at the park in between Board meetings. He next advised that the concrete flooring at the pavilion is stained and recommended the application of an epoxy coating to prevent future stain damage for an estimated cost of \$6,000. Director Wolterman expressed concern that the expoxy might create a slippery surface, and Mr. Murr confirmed that the expoxy utilized is formulated to minimize slipping. After discussion, Director Patrick made a motion to approve the emergency repair fund in the amount of \$2,500 and to approve the pavilion floor coating in the approximate amount of \$6,000, all as detailed above. Director Garza seconded the motion, which passed unanimously.

# WEST PARK PRESERVE

- 1. Park continues to be well used! Front area that has died has been replanted this month.
- 2. No vandalism or other issues.
- 3. The County has completed installing sidewalks in front of the park and detention basins. The turf has been installed.
- 4. The concern over mature trees with large cavities may not be as serious as thought, however it is something we will keep an eye on. They have re-leafed. We will be removing anything dangerous in the interim.
- 5. Discuss floor covering for the pavilion at a later date. The concrete is taking on stains that can't be washed out. The cost is approximately 6K
- 6. Discussion on SS grate and replacement.