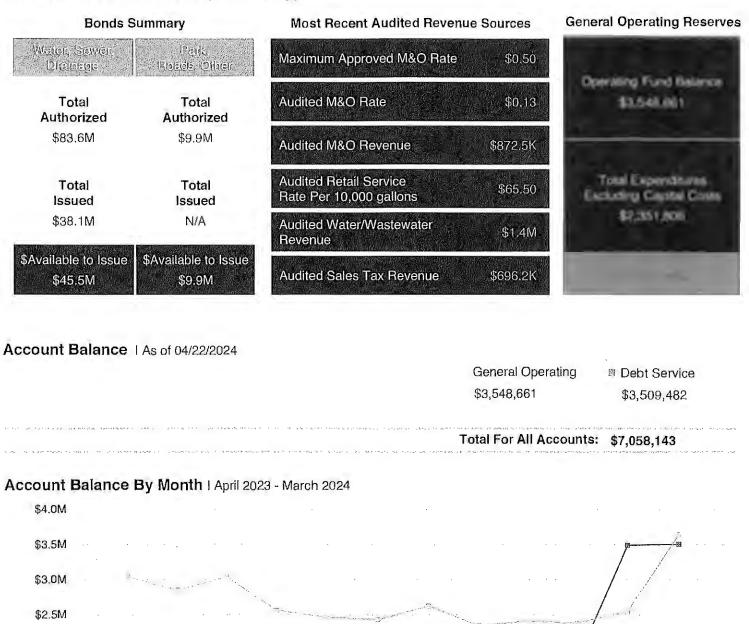

The Board deferred consideration of the report from Arbitrage Compliance Specialists relative to \$7,565,000 Unlimited Tax Refunding Bonds, Series 2014.

The Board deferred consideration of the Consumer Confidence Report.