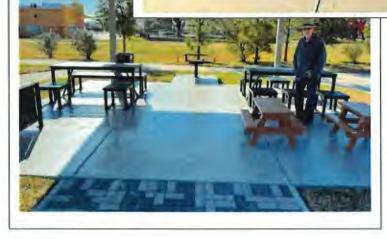

Mr. Murr next reported that Harris County restored the turf at West Park Preserve that was damaged as part of the sidewalk construction.

Mr. Murr recommended that the Board consider establishing an emergency repair fund of \$2,500 for Park Rangers to utilize at its discretion when repairs or maintenance are needed at the park in between Board meetings. He next advised that the concrete flooring at the pavilion is stained and recommended the application of an epoxy coating to prevent future stain damage for an estimated cost of \$6,000. Director Wolterman expressed concern that the expoxy might create a slippery surface, and Mr. Murr confirmed that the expoxy utilized is formulated to minimize slipping. After discussion, Director Patrick made a motion to approve the emergency repair fund in the amount of \$2,500 and to approve the pavilion floor coating in the approximate amount of \$6,000, all as detailed above. Director Garza seconded the motion, which passed unanimously.

# WEST PARK PRESERVE

- 1. Park continues to be well used! Front area that has died has been replanted this month.
- 2. No vandalism or other issues.
- 3. The County has completed installing sidewalks in front of the park and detention basins. The turf has been installed.
- 4. The concern over mature trees with large cavities may not be as serious as thought, however it is something we will keep an eye on. They have re-leafed. We will be removing anything dangerous in the interim.
- 5. Discuss floor covering for the pavilion at a later date. The concrete is taking on stains that can't be washed out. The cost is approximately 6K
- 6. Discussion on SS grate and replacement.