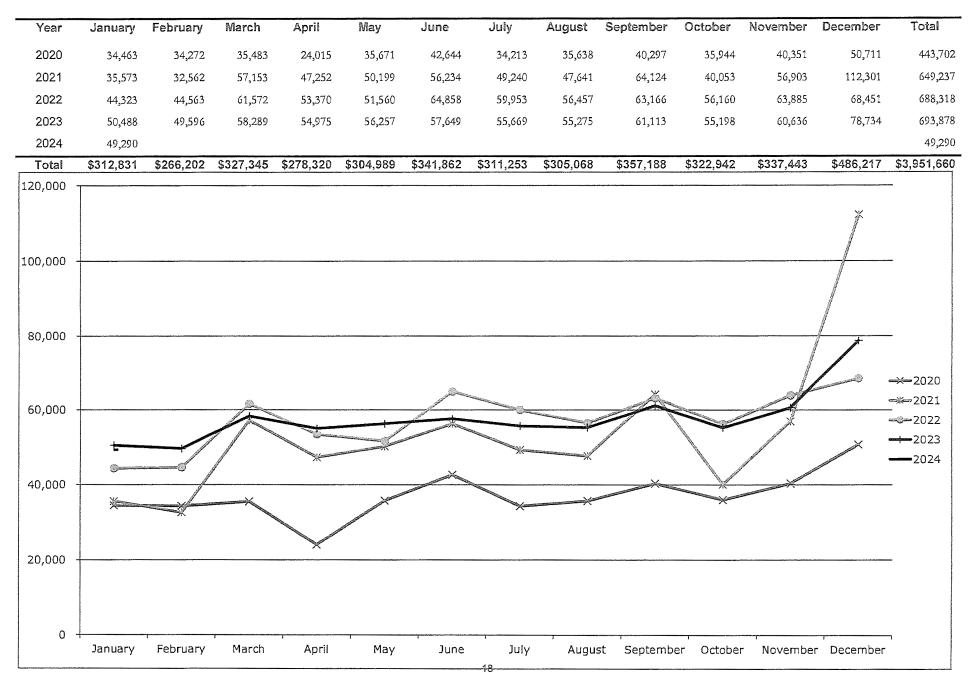

Ms. Maddox next distributed the attached tax collection report. She noted that B&A collected 98.33% of the 2023 taxes as of March 31, 2024. After review and discussion of the report presented, Director Patrick made a motion to approve the report and authorize payment on the disbursements identified in the report. Director Dignam seconded the motion, which carried unanimously.

Ms. Maddox presented and distributed the delinquent tax report dated April 3, 2024, prepared by Ted A. Cox, P.C.

The Board next considered the attached report on the District's water, sanitary sewer, and storm sewer systems for the month of February. Ms. Giacona reported that the District accounted for 97.29% of the water pumped during the past month. Ms. Giacona also reported that the District was on interconnect with Harris County MUD 345 this past month.