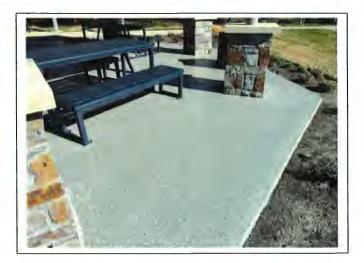

Mr. Murr next reported that Harris County restored the turf at West Park Preserve that was damaged as part of the sidewalk construction.

Mr. Murr recommended that the Board consider establishing an emergency repair fund of \$2,500 for Park Rangers to utilize at its discretion when repairs or maintenance are needed at the park in between Board meetings. He next advised that the concrete flooring at the pavilion is stained and recommended the application of an epoxy coating to prevent future stain damage for an estimated cost of \$6,000. Director Wolterman expressed concern that the expoxy might create a slippery surface, and Mr. Murr confirmed that the expoxy utilized is formulated to minimize slipping. After discussion, Director Patrick made a motion to approve the emergency repair fund in the amount of \$2,500 and to approve the pavilion floor coating in the approximate amount of \$6,000, all as detailed above. Director Garza seconded the motion, which passed unanimously.

# WEST PARK PRESERVE

- 1. Park continues to be well used! Front area that has died has been replanted this month.
- 2. No vandalism or other issues.
- 3. The County has completed installing sidewalks in front of the park and detention basins. The turf has been installed.
- 4. The concern over mature trees with large cavities may not be as serious as thought, however it is something we will keep an eye on. They have re-leafed. We will be removing anything dangerous in the interim.
- 5. Discuss floor covering for the pavilion at a later date. The concrete is taking on stains that can't be washed out. The cost is approximately 6K
- 6. Discussion on SS grate and replacement.