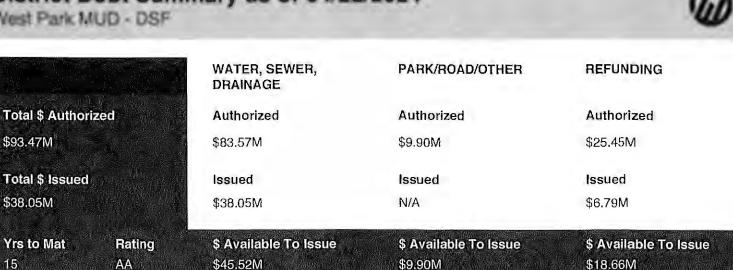

The Board deferred consideration of the report from Arbitrage Compliance Specialists relative to \$7,565,000 Unlimited Tax Refunding Bonds, Series 2014.

The Board deferred consideration of the Consumer Confidence Report.