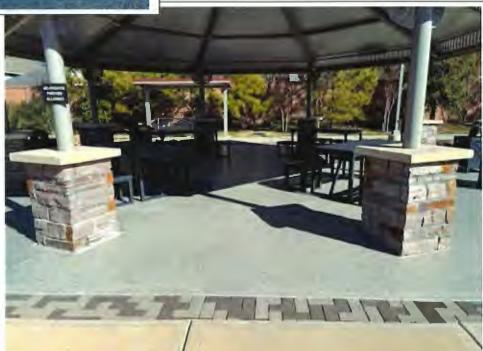

Mr. Murr next reported that Harris County restored the turf at West Park Preserve that was damaged as part of the sidewalk construction.

Mr. Murr recommended that the Board consider establishing an emergency repair fund of \$2,500 for Park Rangers to utilize at its discretion when repairs or maintenance are needed at the park in between Board meetings. He next advised that the concrete flooring at the pavilion is stained and recommended the application of an epoxy coating to prevent future stain damage for an estimated cost of \$6,000. Director Wolterman expressed concern that the expoxy might create a slippery surface, and Mr. Murr confirmed that the expoxy utilized is formulated to minimize slipping. After discussion, Director Patrick made a motion to approve the emergency repair fund in the amount of \$2,500 and to approve the pavilion floor coating in the approximate amount of \$6,000, all as detailed above. Director Garza seconded the motion, which passed unanimously.

# WEST PARK PRESERVE

- 1. Park continues to be well used! Front area that has died has been replanted this month.
- 2. No vandalism or other issues.
- 3. The County has completed installing sidewalks in front of the park and detention basins. The turf has been installed.
- 4. The concern over mature trees with large cavities may not be as serious as thought, however it is something we will keep an eye on. They have re-leafed. We will be removing anything dangerous in the interim.
- 5. Discuss floor covering for the pavilion at a later date. The concrete is taking on stains that can't be washed out. The cost is approximately 6K
- 6. Discussion on SS grate and replacement.