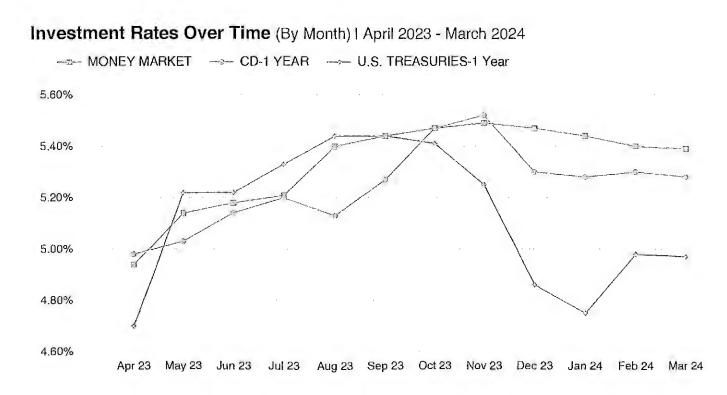

The Board next considered the financial and investment reports and invoices presented for payment. Ms. Michaux distributed the attached bookkeeping report, investment inventory report, and bills for payment. After review and discussion of the reports presented, Director Patrick made a motion to approve the report and authorize payment on the Operating Fund and Capital Projects Fund at Central Bank, of all checks, wires, and disbursements shown in the report. Director Dignam seconded the motion, which carried unanimously.