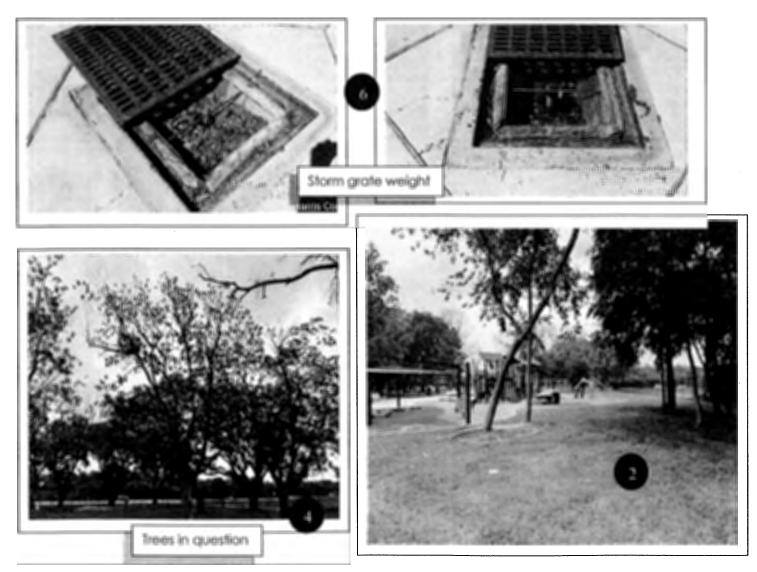

Mr. Murr next reported that Harris County restored the turf at West Park Preserve that was damaged as part of the sidewalk construction.

Mr. Murr recommended that the Board consider establishing an emergency repair fund of \$2,500 for Park Rangers to utilize at its discretion when repairs or maintenance are needed at the park in between Board meetings. He next advised that the concrete flooring at the pavilion is stained and recommended the application of an epoxy coating to prevent future stain damage for an estimated cost of \$6,000. Director Wolterman expressed concern that the expoxy might create a slippery surface, and Mr. Murr confirmed that the expoxy utilized is formulated to minimize slipping. After discussion, Director Patrick made a motion to approve the emergency repair fund in the amount of \$2,500 and to approve the pavilion floor coating in the approximate amount of \$6,000, all as detailed above. Director Garza seconded the motion, which passed unanimously.

# WEST PARK PRESERVE

- 1. Park continues to be well used! Front area that has died has been replanted this month.
- 2. No vandalism or other issues.
- 3. The County has completed installing sidewalks in front of the park and detention basins. The turf has been installed.
- 4. The concern over mature trees with large cavities may not be as serious as thought, however it is something we will keep an eye on. They have re-leafed. We will be removing anything dangerous in the interim.
- 5. Discuss floor covering for the pavilion at a later date. The concrete is taking on stains that can't be washed out. The cost is approximately 6K
- 6. Discussion on SS grate and replacement.