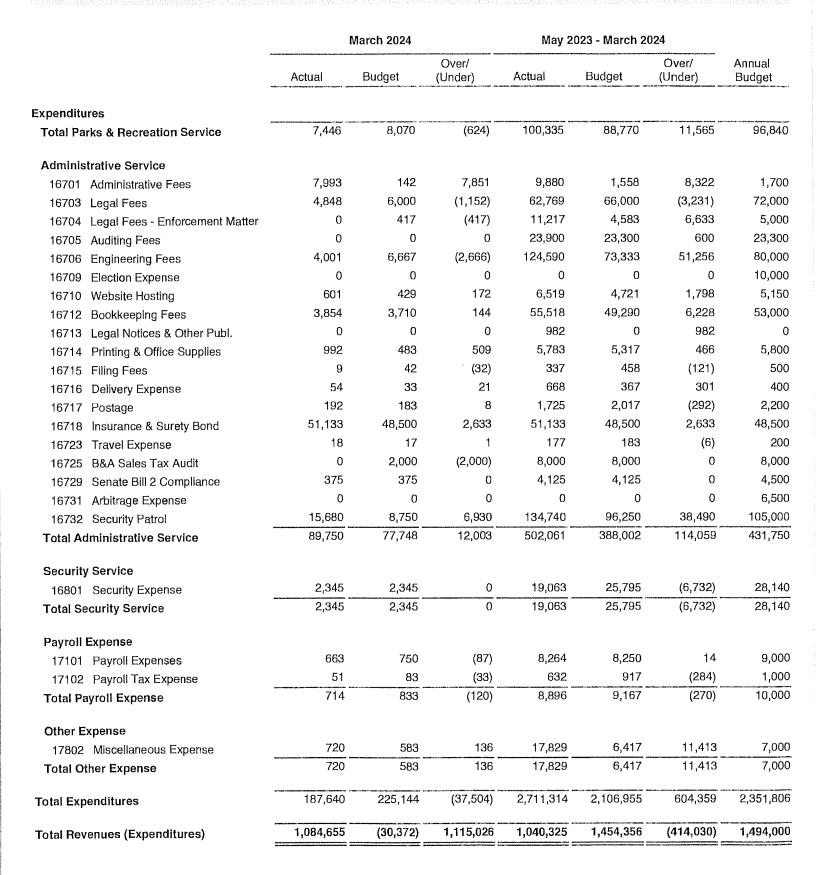

Ms. Maddox next distributed the attached tax collection report. She noted that B&A collected 98.33% of the 2023 taxes as of March 31, 2024. After review and discussion of the report presented, Director Patrick made a motion to approve the report and authorize payment on the disbursements identified in the report. Director Dignam seconded the motion, which carried unanimously.